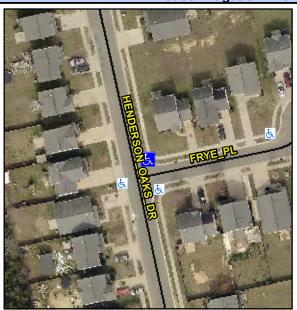

## Access Compliance Report Public Rights-of-Way (Curb Ramps)

Intersection ID: 45860Main Street:FRYE\_PLCross Street:HENDERSON\_OAKS\_DRLocation:NEADA ID: 706F5D7BB270Ramp Type:PerpDiagInitial Pass/Fail:FailOverall Compliance:NoSeverity Score:21.25

## Field Measurements/Component Compliance

Street 1 Name HENDERSON OAKS DR
Stop Condition-Street 2 None
Street 2 Name FRYE PL
Stop Condition-Street 1 StopSign

Possible Solutions:

Remove & Replace Curb Ramp With
Two New Directional Ramps or
Equivalent.