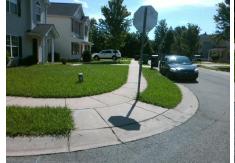

Surveyor Notes:
N/A

PROW/ADA:
R304.5.1, R304.2.2

Total Cost: \$ 3200.00

| Comp | pliance Description   | Data | omponent Compliance  Compliance Description Data |                             |            |
|------|-----------------------|------|--------------------------------------------------|-----------------------------|------------|
| N/A  | Ramp Length (in)      | 46.0 | No                                               | Ramp Slope (%)              | 10.9       |
| No   | Ramp Width (in)       | 44.0 | Yes                                              | Ramp XSlope (%)             | 1.0        |
| N/A  | Flare Type LT         | N/A  | N/A                                              | Flare Type RT               | N/A        |
| N/A  | Flare Slope LT (%)    | N/A  | N/A                                              | Flare Slope RT (%)          | N/A        |
| N/A  | Flare Traversable LT? | N/A  | N/A                                              | Flare Traversable RT?       | N/A        |
| N/A  | Landing Length (in)   | N/A  | N/A                                              | DWS Provided?               | N/A        |
| N/A  | Landing Width (in)    | N/A  | N/A                                              | DWS Contrast?               | N/A        |
| N/A  | Landing Slope (%)     | N/A  | N/A                                              | DWS Length (in)             | N/A        |
| N/A  | Landing X Slope (%)   | N/A  | N/A                                              | DWS Full Width?             | N/A        |
| N/A  | Landing Curb? (Y/N)   | N/A  | N/A                                              | DWS Offset (in)             | N/A        |
| N/A  | Shared Landing?       | N/A  |                                                  | D110 011001 (111)           |            |
| N/A  | Gutter Ponding?       | N/A  | N/A                                              | Gutter Slope (%)            | N/A        |
| N/A  | Gutter Lip Ht (in)    | N/A  | N/A                                              | Gutter X Slope (%)          | N/A        |
| N/A  | Painted X Walk1?      | No   | N/A                                              | Painted X Walk2?            | No         |
| IV/A | X Walk 1 Direction    | To W | IVA                                              | X Walk 2 Direction          | To S       |
| N/A  | X Walk 1 Width (in)   | N/A  | N/A                                              | X Walk 2 Width (in)         | N/A        |
| IN/A | X Walk 1 Slope (%)    | 2.0  | IN/A                                             | X Walk 2 Slope (%)          | 2.3        |
|      | ,                     | 2.0  |                                                  | ,                           | 2.3<br>1.1 |
| N/A  | X Walk 1 X Slope (%)  |      | N/A                                              | X Walk 2 X Slope (%)        | N/A        |
| N/A  | Ramp inside XWalk1?   | N/A  |                                                  | Ramp inside XWalk2?         |            |
|      | Road Slope (%)        | 0.2  | N/A                                              | Clear Space?                | N/A        |
|      | Road X Slope (%)      | 3.4  | N/A                                              | Clear Space to XWalk (in)   | N/A        |
| N/A  | Any Obstructions?     | N/A  | N/A                                              | Storm Grate/Utility Hazard? | N/A        |
|      | Obstruction Type      |      |                                                  | Storm Grate/Utility Type    |            |
|      |                       | N/A  |                                                  |                             | N/A        |
|      |                       |      | Yes                                              | Surface Condition? (G/P)    | Good       |