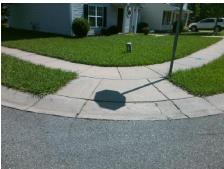

Surveyor Notes:
N/A

PROW/ADA:
R304.5.1, R304.2.2

Total Cost: \$ 3200.00

| Comp | pliance Description   | Data | omponent Compliance  Compliance Description Data |                             |            |
|------|-----------------------|------|--------------------------------------------------|-----------------------------|------------|
| N/A  | Ramp Length (in)      | 46.0 | No                                               | Ramp Slope (%)              | 10.9       |
| No   | Ramp Width (in)       | 44.0 | Yes                                              | Ramp XSlope (%)             | 1.0        |
| N/A  | Flare Type LT         | N/A  | N/A                                              | Flare Type RT               | N/A        |
| N/A  | Flare Slope LT (%)    | N/A  | N/A                                              | Flare Slope RT (%)          | N/A        |
| N/A  | Flare Traversable LT? | N/A  | N/A                                              | Flare Traversable RT?       | N/A        |
| N/A  | Landing Length (in)   | N/A  | N/A                                              | DWS Provided?               | N/A        |
| N/A  | Landing Width (in)    | N/A  | N/A                                              | DWS Contrast?               | N/A        |
| N/A  | Landing Slope (%)     | N/A  | N/A                                              | DWS Length (in)             | N/A        |
| N/A  | Landing X Slope (%)   | N/A  | N/A                                              | DWS Full Width?             | N/A        |
| N/A  | Landing Curb? (Y/N)   | N/A  | N/A                                              | DWS Offset (in)             | N/A        |
| N/A  | Shared Landing?       | N/A  |                                                  | D110 011001 (111)           |            |
| N/A  | Gutter Ponding?       | N/A  | N/A                                              | Gutter Slope (%)            | N/A        |
| N/A  | Gutter Lip Ht (in)    | N/A  | N/A                                              | Gutter X Slope (%)          | N/A        |
| N/A  | Painted X Walk1?      | No   | N/A                                              | Painted X Walk2?            | No         |
| IV/A | X Walk 1 Direction    | To W | IVA                                              | X Walk 2 Direction          | To S       |
| N/A  | X Walk 1 Width (in)   | N/A  | N/A                                              | X Walk 2 Width (in)         | N/A        |
| IN/A | X Walk 1 Slope (%)    | 2.0  | IN/A                                             | X Walk 2 Slope (%)          | 2.3        |
|      | ,                     | 2.0  |                                                  | ,                           | 2.3<br>1.1 |
| N/A  | X Walk 1 X Slope (%)  |      | N/A                                              | X Walk 2 X Slope (%)        | N/A        |
| N/A  | Ramp inside XWalk1?   | N/A  |                                                  | Ramp inside XWalk2?         |            |
|      | Road Slope (%)        | 0.2  | N/A                                              | Clear Space?                | N/A        |
|      | Road X Slope (%)      | 3.4  | N/A                                              | Clear Space to XWalk (in)   | N/A        |
| N/A  | Any Obstructions?     | N/A  | N/A                                              | Storm Grate/Utility Hazard? | N/A        |
|      | Obstruction Type      |      |                                                  | Storm Grate/Utility Type    |            |
|      |                       | N/A  |                                                  |                             | N/A        |
|      |                       |      | Yes                                              | Surface Condition? (G/P)    | Good       |