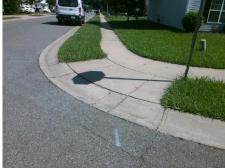

Surveyor Notes:
N/A

PROW/ADA:
R304.5.1, R304.2.2

Total Cost: \$ 3200.00

| Comp | pliance Description   | Data | omponent Compliance  Compliance Description Data |                             |            |
|------|-----------------------|------|--------------------------------------------------|-----------------------------|------------|
| N/A  | Ramp Length (in)      | 46.0 | No                                               | Ramp Slope (%)              | 10.9       |
| No   | Ramp Width (in)       | 44.0 | Yes                                              | Ramp XSlope (%)             | 1.0        |
| N/A  | Flare Type LT         | N/A  | N/A                                              | Flare Type RT               | N/A        |
| N/A  | Flare Slope LT (%)    | N/A  | N/A                                              | Flare Slope RT (%)          | N/A        |
| N/A  | Flare Traversable LT? | N/A  | N/A                                              | Flare Traversable RT?       | N/A        |
| N/A  | Landing Length (in)   | N/A  | N/A                                              | DWS Provided?               | N/A        |
| N/A  | Landing Width (in)    | N/A  | N/A                                              | DWS Contrast?               | N/A        |
| N/A  | Landing Slope (%)     | N/A  | N/A                                              | DWS Length (in)             | N/A        |
| N/A  | Landing X Slope (%)   | N/A  | N/A                                              | DWS Full Width?             | N/A        |
| N/A  | Landing Curb? (Y/N)   | N/A  | N/A                                              | DWS Offset (in)             | N/A        |
| N/A  | Shared Landing?       | N/A  |                                                  | D110 011001 (111)           |            |
| N/A  | Gutter Ponding?       | N/A  | N/A                                              | Gutter Slope (%)            | N/A        |
| N/A  | Gutter Lip Ht (in)    | N/A  | N/A                                              | Gutter X Slope (%)          | N/A        |
| N/A  | Painted X Walk1?      | No   | N/A                                              | Painted X Walk2?            | No         |
| IV/A | X Walk 1 Direction    | To W | IVA                                              | X Walk 2 Direction          | To S       |
| N/A  | X Walk 1 Width (in)   | N/A  | N/A                                              | X Walk 2 Width (in)         | N/A        |
| IN/A | X Walk 1 Slope (%)    | 2.0  | IN/A                                             | X Walk 2 Slope (%)          | 2.3        |
|      | ,                     | 2.0  |                                                  | ,                           | 2.3<br>1.1 |
| N/A  | X Walk 1 X Slope (%)  |      | N/A                                              | X Walk 2 X Slope (%)        | N/A        |
| N/A  | Ramp inside XWalk1?   | N/A  |                                                  | Ramp inside XWalk2?         |            |
|      | Road Slope (%)        | 0.2  | N/A                                              | Clear Space?                | N/A        |
|      | Road X Slope (%)      | 3.4  | N/A                                              | Clear Space to XWalk (in)   | N/A        |
| N/A  | Any Obstructions?     | N/A  | N/A                                              | Storm Grate/Utility Hazard? | N/A        |
|      | Obstruction Type      |      |                                                  | Storm Grate/Utility Type    |            |
|      |                       | N/A  |                                                  |                             | N/A        |
|      |                       |      | Yes                                              | Surface Condition? (G/P)    | Good       |