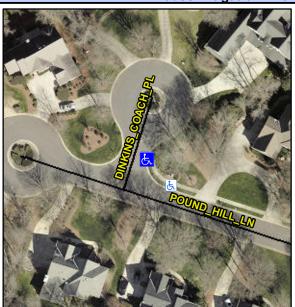

## **Access Compliance Report Public Rights-of-Way** (Curb Ramps)

Data

3.8

6.8

N/A

3.0

Good

Intersection ID: 27961 Main Street: DINKINS COACH PL **Cross Street: POUND HILL LN** Location: NE **Overall Compliance: No Severity Score:** 12.5 **ADA ID: 707025A731AA** Ramp Type: BlendTrans1 Initial Pass/Fail: Fail