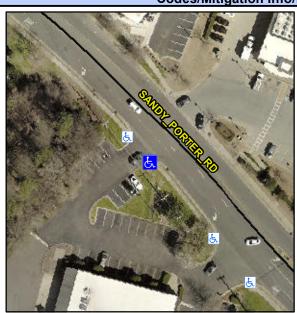

## Access Compliance Report Public Rights-of-Way (Curb Ramps)

Intersection ID: 10037190 Main Street: SANDY\_PORTER\_RD Cross Street: N/A Location: S

ADA ID: 70715CFA531F Ramp Type: PerpDiag Initial Pass/Fail: Fail Overall Compliance: No Severity Score: 33.75

## Field Measurements/Component Compliance

Street 1 Name
Stop Condition-Street 2
Street 2 Name
Stop Condition-Street 1

SANDY PORTER RD
None
ENTRANCE
StopSign

Possible Solutions:

Remove & Replace Curb Ramp With Two New Directional Ramps or Equivalent.