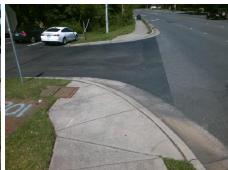

## Field Measurements/Component Compliance

Street 1 Name
Stop Condition-Street 2
Street 2 Name
Stop Condition-Street 1

SANDY PORTER RD
None
ENTRANCE
StopSign

Possible Solutions:

Remove & Replace Curb Ramp With Two New Directional Ramps or Equivalent.

Surveyor Notes:

N/A

PROW/ADA:

Not Found, R304.5.1, R304.5.3

Total Cost: \$ 3200.00

| Field Measurements/Component Compliance |                        |                       |       |                        |                             |       |
|-----------------------------------------|------------------------|-----------------------|-------|------------------------|-----------------------------|-------|
|                                         | Compliance Description |                       | Data  | Compliance Description |                             | Data  |
|                                         | N/A                    | Ramp Length (in)      | 70.5  | Yes                    | Ramp Slope (%)              | 6.6   |
|                                         | No                     | Ramp Width (in)       | 43.0  | No                     | Ramp XSlope (%)             | 10.2  |
|                                         | N/A                    | Flare Type LT         | N/A   | N/A                    | Flare Type RT               | N/A   |
|                                         | N/A                    | Flare Slope LT (%)    | N/A   | N/A                    | Flare Slope RT (%)          | N/A   |
|                                         | N/A                    | Flare Traversable LT? | N/A   | N/A                    | Flare Traversable RT?       | N/A   |
|                                         | N/A                    | Landing Length (in)   | N/A   | N/A                    | DWS Provided?               | N/A   |
|                                         | N/A                    | Landing Width (in)    | N/A   | N/A                    | DWS Contrast?               | N/A   |
|                                         | N/A                    | Landing Slope (%)     | N/A   | N/A                    | DWS Length (in)             | N/A   |
|                                         | N/A                    | Landing X Slope (%)   | N/A   | N/A                    | DWS Full Width?             | N/A   |
|                                         | N/A                    | Landing Curb? (Y/N)   | N/A   | N/A                    | DWS Offset (in)             | N/A   |
|                                         | N/A                    | Shared Landing?       | N/A   |                        |                             |       |
|                                         | N/A                    | Gutter Ponding?       | N/A   | N/A                    | Gutter Slope (%)            | N/A   |
|                                         | N/A                    | Gutter Lip Ht (in)    | N/A   | N/A                    | Gutter X Slope (%)          | N/A   |
|                                         | N/A                    | Painted X Walk1?      | No    | N/A                    | Painted X Walk2?            | No    |
|                                         |                        | X Walk 1 Direction    | To NE |                        | X Walk 2 Direction          | To NW |
|                                         | N/A                    | X Walk 1 Width (in)   | N/A   | N/A                    | X Walk 2 Width (in)         | N/A   |
|                                         |                        | X Walk 1 Slope (%)    | 6.4   |                        | X Walk 2 Slope (%)          | 0.5   |
|                                         |                        | X Walk 1 X Slope (%)  | 6.2   |                        | X Walk 2 X Slope (%)        | 5.0   |
|                                         | N/A                    | Ramp inside XWalk1?   | N/A   | N/A                    | Ramp inside XWalk2?         | N/A   |
|                                         |                        | Road Slope (%)        | 5.3   | N/A                    | Clear Space?                | N/A   |
|                                         |                        | Road X Slope (%)      | 5.0   | N/A                    | Clear Space to XWalk (in)   | N/A   |
|                                         | N/A                    | Any Obstructions?     | N/A   | N/A                    | Storm Grate/Utility Hazard? | N/A   |
|                                         |                        | Obstruction Type      |       |                        | Storm Grate/Utility Type    |       |
|                                         |                        |                       | N/A   |                        |                             | N/A   |
|                                         |                        |                       |       | Yes                    | Surface Condition? (G/P)    | Good  |
|                                         |                        |                       |       | -                      |                             |       |