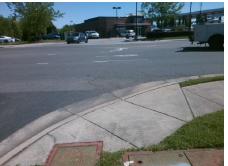

## Field Measurements/Component Compliance

Street 1 Name
Stop Condition-Street 2
Street 2 Name
Stop Condition-Street 1

SANDY PORTER RD
None
ENTRANCE
StopSign

Possible Solutions:

Remove & Replace Curb Ramp With Two New Directional Ramps or Equivalent.

Surveyor Notes:

N/A

PROW/ADA:

Not Found, R304.5.1, R304.5.3

Total Cost: \$ 3200.00

| Field Measurements/Component Compliance |                        |                       |       |                        |                             |       |
|-----------------------------------------|------------------------|-----------------------|-------|------------------------|-----------------------------|-------|
|                                         | Compliance Description |                       | Data  | Compliance Description |                             | Data  |
|                                         | N/A                    | Ramp Length (in)      | 70.5  | Yes                    | Ramp Slope (%)              | 6.6   |
|                                         | No                     | Ramp Width (in)       | 43.0  | No                     | Ramp XSlope (%)             | 10.2  |
|                                         | N/A                    | Flare Type LT         | N/A   | N/A                    | Flare Type RT               | N/A   |
|                                         | N/A                    | Flare Slope LT (%)    | N/A   | N/A                    | Flare Slope RT (%)          | N/A   |
|                                         | N/A                    | Flare Traversable LT? | N/A   | N/A                    | Flare Traversable RT?       | N/A   |
|                                         | N/A                    | Landing Length (in)   | N/A   | N/A                    | DWS Provided?               | N/A   |
|                                         | N/A                    | Landing Width (in)    | N/A   | N/A                    | DWS Contrast?               | N/A   |
|                                         | N/A                    | Landing Slope (%)     | N/A   | N/A                    | DWS Length (in)             | N/A   |
|                                         | N/A                    | Landing X Slope (%)   | N/A   | N/A                    | DWS Full Width?             | N/A   |
|                                         | N/A                    | Landing Curb? (Y/N)   | N/A   | N/A                    | DWS Offset (in)             | N/A   |
|                                         | N/A                    | Shared Landing?       | N/A   |                        |                             |       |
|                                         | N/A                    | Gutter Ponding?       | N/A   | N/A                    | Gutter Slope (%)            | N/A   |
|                                         | N/A                    | Gutter Lip Ht (in)    | N/A   | N/A                    | Gutter X Slope (%)          | N/A   |
|                                         | N/A                    | Painted X Walk1?      | No    | N/A                    | Painted X Walk2?            | No    |
|                                         |                        | X Walk 1 Direction    | To NE |                        | X Walk 2 Direction          | To NW |
|                                         | N/A                    | X Walk 1 Width (in)   | N/A   | N/A                    | X Walk 2 Width (in)         | N/A   |
|                                         |                        | X Walk 1 Slope (%)    | 6.4   |                        | X Walk 2 Slope (%)          | 0.5   |
|                                         |                        | X Walk 1 X Slope (%)  | 6.2   |                        | X Walk 2 X Slope (%)        | 5.0   |
|                                         | N/A                    | Ramp inside XWalk1?   | N/A   | N/A                    | Ramp inside XWalk2?         | N/A   |
|                                         |                        | Road Slope (%)        | 5.3   | N/A                    | Clear Space?                | N/A   |
|                                         |                        | Road X Slope (%)      | 5.0   | N/A                    | Clear Space to XWalk (in)   | N/A   |
|                                         | N/A                    | Any Obstructions?     | N/A   | N/A                    | Storm Grate/Utility Hazard? | N/A   |
|                                         |                        | Obstruction Type      |       |                        | Storm Grate/Utility Type    |       |
|                                         |                        |                       | N/A   |                        |                             | N/A   |
|                                         |                        |                       |       | Yes                    | Surface Condition? (G/P)    | Good  |
|                                         |                        |                       |       | -                      |                             |       |