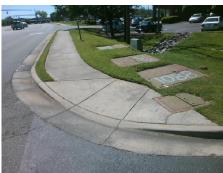

## Field Measurements/Component Compliance

Street 1 Name
Stop Condition-Street 2
Street 2 Name
Stop Condition-Street 1

SANDY PORTER RD
None
ENTRANCE
StopSign

Possible Solutions:

Remove & Replace Curb Ramp With Two New Directional Ramps or Equivalent.

Surveyor Notes:

N/A

PROW/ADA:

Not Found, R304.5.1, R304.5.3

Total Cost: \$ 3200.00

| Field Measurements/Component Compliance |                        |                       |       |                        |                             |       |
|-----------------------------------------|------------------------|-----------------------|-------|------------------------|-----------------------------|-------|
|                                         | Compliance Description |                       | Data  | Compliance Description |                             | Data  |
|                                         | N/A                    | Ramp Length (in)      | 70.5  | Yes                    | Ramp Slope (%)              | 6.6   |
|                                         | No                     | Ramp Width (in)       | 43.0  | No                     | Ramp XSlope (%)             | 10.2  |
|                                         | N/A                    | Flare Type LT         | N/A   | N/A                    | Flare Type RT               | N/A   |
|                                         | N/A                    | Flare Slope LT (%)    | N/A   | N/A                    | Flare Slope RT (%)          | N/A   |
|                                         | N/A                    | Flare Traversable LT? | N/A   | N/A                    | Flare Traversable RT?       | N/A   |
|                                         | N/A                    | Landing Length (in)   | N/A   | N/A                    | DWS Provided?               | N/A   |
|                                         | N/A                    | Landing Width (in)    | N/A   | N/A                    | DWS Contrast?               | N/A   |
|                                         | N/A                    | Landing Slope (%)     | N/A   | N/A                    | DWS Length (in)             | N/A   |
|                                         | N/A                    | Landing X Slope (%)   | N/A   | N/A                    | DWS Full Width?             | N/A   |
|                                         | N/A                    | Landing Curb? (Y/N)   | N/A   | N/A                    | DWS Offset (in)             | N/A   |
|                                         | N/A                    | Shared Landing?       | N/A   |                        |                             |       |
|                                         | N/A                    | Gutter Ponding?       | N/A   | N/A                    | Gutter Slope (%)            | N/A   |
|                                         | N/A                    | Gutter Lip Ht (in)    | N/A   | N/A                    | Gutter X Slope (%)          | N/A   |
|                                         | N/A                    | Painted X Walk1?      | No    | N/A                    | Painted X Walk2?            | No    |
|                                         |                        | X Walk 1 Direction    | To NE |                        | X Walk 2 Direction          | To NW |
|                                         | N/A                    | X Walk 1 Width (in)   | N/A   | N/A                    | X Walk 2 Width (in)         | N/A   |
|                                         |                        | X Walk 1 Slope (%)    | 6.4   |                        | X Walk 2 Slope (%)          | 0.5   |
|                                         |                        | X Walk 1 X Slope (%)  | 6.2   |                        | X Walk 2 X Slope (%)        | 5.0   |
|                                         | N/A                    | Ramp inside XWalk1?   | N/A   | N/A                    | Ramp inside XWalk2?         | N/A   |
|                                         |                        | Road Slope (%)        | 5.3   | N/A                    | Clear Space?                | N/A   |
|                                         |                        | Road X Slope (%)      | 5.0   | N/A                    | Clear Space to XWalk (in)   | N/A   |
|                                         | N/A                    | Any Obstructions?     | N/A   | N/A                    | Storm Grate/Utility Hazard? | N/A   |
|                                         |                        | Obstruction Type      |       |                        | Storm Grate/Utility Type    |       |
|                                         |                        |                       | N/A   |                        |                             | N/A   |
|                                         |                        |                       |       | Yes                    | Surface Condition? (G/P)    | Good  |
|                                         |                        |                       |       | -                      |                             |       |