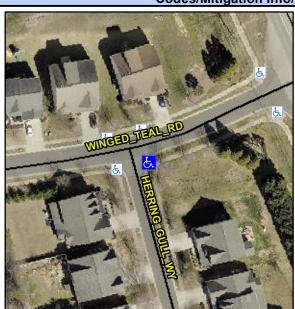

## Access Compliance Report Public Rights-of-Way (Curb Ramps)

Intersection ID: 47456 Main Street: WINGED\_TEAL\_RD Cross Street: HERRING\_GULL\_WY Location: SE

ADA ID: 707467DEB34B Ramp Type: PerpDiag Initial Pass/Fail: Fail Overall Compliance: No Severity Score: 17.5

## Field Measurements/Component Compliance

Street 1 Name
Stop Condition-Street 2
Street 2 Name
Stop Condition-Street 1

WINGED TEAL RD None HERRING GULL WY StopSign Possible Solutions:

Remove & Replace Curb Ramp With Two New Directional Ramps or Equivalent.