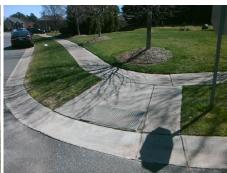

Surveyor Notes:

N/A

PROW/ADA:

Not Found, R304.5.1

Total Cost: \$ 3200.00

| Field Measurements/Component Compliance |                       |      |      |                             |      |
|-----------------------------------------|-----------------------|------|------|-----------------------------|------|
| Compliance Description                  |                       | Data | Comp | liance Description          | Data |
| N/A                                     | Ramp Length (in)      | 88.5 | Yes  | Ramp Slope (%)              | 7.3  |
| No                                      | Ramp Width (in)       | 32.0 | Yes  | Ramp XSlope (%)             | 1.3  |
| N/A                                     | Flare Type LT         | N/A  | N/A  | Flare Type RT               | N/A  |
| N/A                                     | Flare Slope LT (%)    | N/A  | N/A  | Flare Slope RT (%)          | N/A  |
| N/A                                     | Flare Traversable LT? | N/A  | N/A  | Flare Traversable RT?       | N/A  |
| N/A                                     | Landing Length (in)   | N/A  | N/A  | DWS Provided?               | N/A  |
| N/A                                     | Landing Width (in)    | N/A  | N/A  | DWS Contrast?               | N/A  |
| N/A                                     | Landing Slope (%)     | N/A  | N/A  | DWS Length (in)             | N/A  |
| N/A                                     | Landing X Slope (%)   | N/A  | N/A  | DWS Full Width?             | N/A  |
| N/A                                     | Landing Curb? (Y/N)   | N/A  | N/A  | DWS Offset (in)             | N/A  |
| N/A                                     | Shared Landing?       | N/A  |      |                             |      |
| N/A                                     | Gutter Ponding?       | N/A  | N/A  | Gutter Slope (%)            | N/A  |
| N/A                                     | Gutter Lip Ht (in)    | N/A  | N/A  | Gutter X Slope (%)          | N/A  |
| N/A                                     | Painted X Walk1?      | No   | N/A  | Painted X Walk2?            | No   |
|                                         | X Walk 1 Direction    | To N |      | X Walk 2 Direction          | To W |
| N/A                                     | X Walk 1 Width (in)   | N/A  | N/A  | X Walk 2 Width (in)         | N/A  |
|                                         | X Walk 1 Slope (%)    | 4.0  |      | X Walk 2 Slope (%)          | 1.3  |
|                                         | X Walk 1 X Slope (%)  | 0.5  |      | X Walk 2 X Slope (%)        | 0.7  |
| N/A                                     | Ramp inside XWalk1?   | N/A  | N/A  | Ramp inside XWalk2?         | N/A  |
|                                         | Road Slope (%)        | 1.7  | N/A  | Clear Space?                | N/A  |
|                                         | Road X Slope (%)      | 6.3  | N/A  | Clear Space to XWalk (in)   | N/A  |
| N/A                                     | Any Obstructions?     | N/A  | N/A  | Storm Grate/Utility Hazard? | N/A  |
|                                         | Obstruction Type      |      |      | Storm Grate/Utility Type    |      |
|                                         |                       | N/A  |      |                             | N/A  |
|                                         |                       |      | Yes  | Surface Condition? (G/P)    | Good |
|                                         |                       |      |      |                             |      |