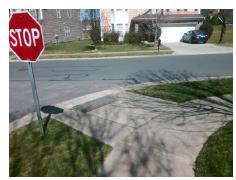

Surveyor Notes:

N/A

PROW/ADA:

Not Found, R304.5.1

Total Cost: \$ 3200.00

| Field Measurements/Component Compliance |                       |      |      |                             |      |
|-----------------------------------------|-----------------------|------|------|-----------------------------|------|
| Compliance Description                  |                       | Data | Comp | liance Description          | Data |
| N/A                                     | Ramp Length (in)      | 88.5 | Yes  | Ramp Slope (%)              | 7.3  |
| No                                      | Ramp Width (in)       | 32.0 | Yes  | Ramp XSlope (%)             | 1.3  |
| N/A                                     | Flare Type LT         | N/A  | N/A  | Flare Type RT               | N/A  |
| N/A                                     | Flare Slope LT (%)    | N/A  | N/A  | Flare Slope RT (%)          | N/A  |
| N/A                                     | Flare Traversable LT? | N/A  | N/A  | Flare Traversable RT?       | N/A  |
| N/A                                     | Landing Length (in)   | N/A  | N/A  | DWS Provided?               | N/A  |
| N/A                                     | Landing Width (in)    | N/A  | N/A  | DWS Contrast?               | N/A  |
| N/A                                     | Landing Slope (%)     | N/A  | N/A  | DWS Length (in)             | N/A  |
| N/A                                     | Landing X Slope (%)   | N/A  | N/A  | DWS Full Width?             | N/A  |
| N/A                                     | Landing Curb? (Y/N)   | N/A  | N/A  | DWS Offset (in)             | N/A  |
| N/A                                     | Shared Landing?       | N/A  |      |                             |      |
| N/A                                     | Gutter Ponding?       | N/A  | N/A  | Gutter Slope (%)            | N/A  |
| N/A                                     | Gutter Lip Ht (in)    | N/A  | N/A  | Gutter X Slope (%)          | N/A  |
| N/A                                     | Painted X Walk1?      | No   | N/A  | Painted X Walk2?            | No   |
|                                         | X Walk 1 Direction    | To N |      | X Walk 2 Direction          | To W |
| N/A                                     | X Walk 1 Width (in)   | N/A  | N/A  | X Walk 2 Width (in)         | N/A  |
|                                         | X Walk 1 Slope (%)    | 4.0  |      | X Walk 2 Slope (%)          | 1.3  |
|                                         | X Walk 1 X Slope (%)  | 0.5  |      | X Walk 2 X Slope (%)        | 0.7  |
| N/A                                     | Ramp inside XWalk1?   | N/A  | N/A  | Ramp inside XWalk2?         | N/A  |
|                                         | Road Slope (%)        | 1.7  | N/A  | Clear Space?                | N/A  |
|                                         | Road X Slope (%)      | 6.3  | N/A  | Clear Space to XWalk (in)   | N/A  |
| N/A                                     | Any Obstructions?     | N/A  | N/A  | Storm Grate/Utility Hazard? | N/A  |
|                                         | Obstruction Type      |      |      | Storm Grate/Utility Type    |      |
|                                         |                       | N/A  |      |                             | N/A  |
|                                         |                       |      | Yes  | Surface Condition? (G/P)    | Good |
|                                         |                       |      |      |                             |      |