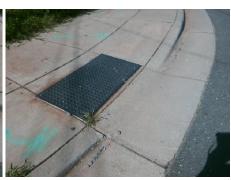

N/A N/A

Yes Ramp Slope (%) N/A Ramp Length (in) 35.5 Yes Ramp XSlope (%) No Ramp Width (in) 42.0 N/A N/A Flare Type LT N/A Flare Type RT N/A N/A Flare Slope RT (%) Flare Slope LT (%) Flare Traversable LT? N/A N/A Flare Traversable RT? N/A N/A **DWS Provided?** Landing Length (in) Landing Width (in) N/A N/A **DWS Contrast?** N/A N/A Landing Slope (%) DWS Length (in) Landing X Slope (%) N/A N/A DWS Full Width? Landing Curb? (Y/N) N/A N/A DWS Offset (in) N/A Shared Landing? **Gutter Ponding?** N/A N/A Gutter Slope (%) Gutter Lip Ht (in) N/A N/A Gutter X Slope (%) Painted X Walk1? No N/A Painted X Walk2? X Walk 1 Direction To NE X Walk 2 Direction N/A X Walk 1 Width (in) X Walk 2 Width (in) X Walk 1 Slope (%) X Walk 2 Slope (%) 2.4 X Walk 1 X Slope (%) 1.1 X Walk 2 X Slope (%) N/A N/A Ramp inside XWalk2? Ramp inside XWalk1? Road Slope (%) N/A N/A Clear Space? Road X Slope (%) N/A N/A Clear Space to XWalk (in) N/A Any Obstructions? N/A Storm Grate/Utility Hazard? **Obstruction Type** Storm Grate/Utility Type N/A Yes Surface Condition? (G/P) Good