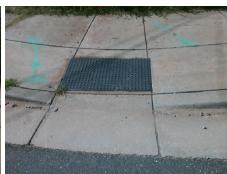

N/A N/A

Yes Ramp Slope (%) N/A Ramp Length (in) 35.5 Yes Ramp XSlope (%) No Ramp Width (in) 42.0 N/A N/A Flare Type LT N/A Flare Type RT N/A N/A Flare Slope RT (%) Flare Slope LT (%) Flare Traversable LT? N/A N/A Flare Traversable RT? N/A N/A **DWS Provided?** Landing Length (in) Landing Width (in) N/A N/A **DWS Contrast?** N/A N/A Landing Slope (%) DWS Length (in) Landing X Slope (%) N/A N/A DWS Full Width? Landing Curb? (Y/N) N/A N/A DWS Offset (in) N/A Shared Landing? **Gutter Ponding?** N/A N/A Gutter Slope (%) Gutter Lip Ht (in) N/A N/A Gutter X Slope (%) Painted X Walk1? No N/A Painted X Walk2? X Walk 1 Direction To NE X Walk 2 Direction N/A X Walk 1 Width (in) X Walk 2 Width (in) X Walk 1 Slope (%) X Walk 2 Slope (%) 2.4 X Walk 1 X Slope (%) 1.1 X Walk 2 X Slope (%) N/A N/A Ramp inside XWalk2? Ramp inside XWalk1? Road Slope (%) N/A N/A Clear Space? Road X Slope (%) N/A N/A Clear Space to XWalk (in) N/A Any Obstructions? N/A Storm Grate/Utility Hazard? **Obstruction Type** Storm Grate/Utility Type N/A Yes Surface Condition? (G/P) Good