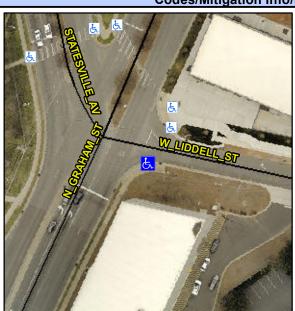

## **Access Compliance Report Public Rights-of-Way** (Curb Ramps)

Data

8.0

1.4

N/A

Intersection ID: 10952 Main Street: N GRAHAM ST **Cross Street: STATESVILLE AV** Location: S **Overall Compliance: No Severity Score:** ADA ID: 7076C34055DB Ramp Type: Perp Initial Pass/Fail: Fail 8.75

## Field Measurements/Component Compliance

Compliance Description

Data

STATESVILLE AV Street 1 Name Stop Condition-Street 2 YieldSign N/A Street 2 Name Stop Condition-Street 1 N/A Possible Solutions: Compliance Description Remove & Replace Entire Ramp. Surveyor Notes: N/A PROW/ADA: Not Found, R304.5.1