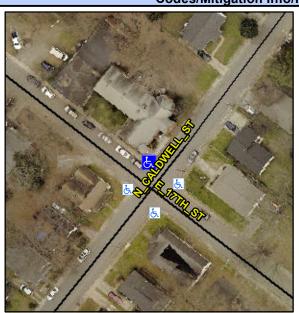

## Access Compliance Report Public Rights-of-Way (Curb Ramps)

Intersection ID: 11483 Main Street: E\_17TH\_ST Cross Street: N\_CALDWELL\_ST Location: N

ADA ID: 70779F61E7AF Ramp Type: PerpDiag Initial Pass/Fail: Fail Overall Compliance: No Severity Score: 26.25