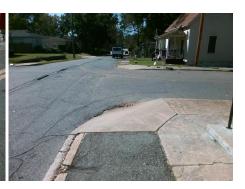

## Field Measurements/Component Compliance

Street 1 Name
Stop Condition-Street 2
Street 2 Name
Stop Condition-Street 1

E 17TH ST StopSign N CALDWELL ST None Possible Solutions:

Remove & Replace Curb Ramp With Two New Directional Ramps or Equivalent.

Surveyor Notes:

N/A

PROW/ADA:

R304.2.2, R304.5.3

Total Cost: \$ 3200.00

Compliance Description Data Compliance Description Data No N/A Ramp Length (in) 66.0 Ramp Slope (%) 17.2 No Ramp XSlope (%) Yes Ramp Width (in) 65.0 3.0 N/A N/A Flare Type LT N/A Flare Type RT N/A N/A N/A Flare Slope RT (%) N/A Flare Slope LT (%) N/A N/A Flare Traversable LT? N/A N/A Flare Traversable RT? N/A N/A N/A N/A DWS Provided? N/A Landing Length (in) N/A Landing Width (in) N/A N/A **DWS Contrast?** N/A N/A N/A Landing Slope (%) N/A DWS Length (in) N/A N/A Landing X Slope (%) N/A N/A DWS Full Width? N/A N/A Landing Curb? (Y/N) N/A N/A DWS Offset (in) N/A N/A N/A Shared Landing? N/A Gutter Ponding? N/A N/A Gutter Slope (%) N/A N/A Gutter Lip Ht (in) 1.0 N/A Gutter X Slope (%) N/A N/A Painted X Walk1? No N/A Painted X Walk2? No X Walk 1 Direction To SW X Walk 2 Direction To SE N/A N/A X Walk 1 Width (in) X Walk 2 Width (in) N/A X Walk 1 Slope (%) 2.5 X Walk 2 Slope (%) 4.9 X Walk 2 X Slope (%) X Walk 1 X Slope (%) 2.0 0.9 N/A N/A N/A Ramp inside XWalk2? Ramp inside XWalk1? N/A Road Slope (%) 1.4 N/A Clear Space? N/A N/A Road X Slope (%) 4.5 Clear Space to XWalk (in) N/A