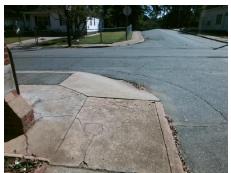

## Field Measurements/Component Compliance

Street 1 Name
Stop Condition-Street 2
Street 2 Name
Stop Condition-Street 1

E 17TH ST StopSign N CALDWELL ST None Possible Solutions:

Remove & Replace Curb Ramp With Two New Directional Ramps or Equivalent.

Surveyor Notes:

N/A

PROW/ADA:

R304.2.2, R304.5.3

Total Cost: \$ 3200.00

Compliance Description Data Compliance Description Data No N/A Ramp Length (in) 66.0 Ramp Slope (%) 17.2 No Ramp XSlope (%) Yes Ramp Width (in) 65.0 3.0 N/A N/A Flare Type LT N/A Flare Type RT N/A N/A N/A Flare Slope RT (%) N/A Flare Slope LT (%) N/A N/A Flare Traversable LT? N/A N/A Flare Traversable RT? N/A N/A N/A N/A DWS Provided? N/A Landing Length (in) N/A Landing Width (in) N/A N/A **DWS Contrast?** N/A N/A N/A Landing Slope (%) N/A DWS Length (in) N/A N/A Landing X Slope (%) N/A N/A DWS Full Width? N/A N/A Landing Curb? (Y/N) N/A N/A DWS Offset (in) N/A N/A N/A Shared Landing? N/A Gutter Ponding? N/A N/A Gutter Slope (%) N/A N/A Gutter Lip Ht (in) 1.0 N/A Gutter X Slope (%) N/A N/A Painted X Walk1? No N/A Painted X Walk2? No X Walk 1 Direction To SW X Walk 2 Direction To SE N/A N/A X Walk 1 Width (in) X Walk 2 Width (in) N/A X Walk 1 Slope (%) 2.5 X Walk 2 Slope (%) 4.9 X Walk 2 X Slope (%) X Walk 1 X Slope (%) 2.0 0.9 N/A N/A N/A Ramp inside XWalk2? Ramp inside XWalk1? N/A Road Slope (%) 1.4 N/A Clear Space? N/A N/A Road X Slope (%) 4.5 Clear Space to XWalk (in) N/A