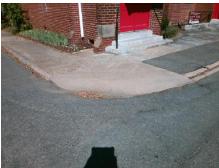

## Field Measurements/Component Compliance

Street 1 Name
Stop Condition-Street 2
Street 2 Name
Stop Condition-Street 1

E 17TH ST StopSign N CALDWELL ST None Possible Solutions:

Remove & Replace Curb Ramp With Two New Directional Ramps or Equivalent.

Surveyor Notes:

N/A

PROW/ADA:

R304.2.2, R304.5.3

Total Cost: \$ 3200.00

Compliance Description Data Compliance Description Data No N/A Ramp Length (in) 66.0 Ramp Slope (%) 17.2 No Ramp XSlope (%) Yes Ramp Width (in) 65.0 3.0 N/A N/A Flare Type LT N/A Flare Type RT N/A N/A N/A Flare Slope RT (%) N/A Flare Slope LT (%) N/A N/A Flare Traversable LT? N/A N/A Flare Traversable RT? N/A N/A N/A N/A DWS Provided? N/A Landing Length (in) N/A Landing Width (in) N/A N/A **DWS Contrast?** N/A N/A N/A Landing Slope (%) N/A DWS Length (in) N/A N/A Landing X Slope (%) N/A N/A DWS Full Width? N/A N/A Landing Curb? (Y/N) N/A N/A DWS Offset (in) N/A N/A N/A Shared Landing? N/A Gutter Ponding? N/A N/A Gutter Slope (%) N/A N/A Gutter Lip Ht (in) 1.0 N/A Gutter X Slope (%) N/A N/A Painted X Walk1? No N/A Painted X Walk2? No X Walk 1 Direction To SW X Walk 2 Direction To SE N/A N/A X Walk 1 Width (in) X Walk 2 Width (in) N/A X Walk 1 Slope (%) 2.5 X Walk 2 Slope (%) 4.9 X Walk 2 X Slope (%) X Walk 1 X Slope (%) 2.0 0.9 N/A N/A N/A Ramp inside XWalk2? Ramp inside XWalk1? N/A Road Slope (%) 1.4 N/A Clear Space? N/A N/A Road X Slope (%) 4.5 Clear Space to XWalk (in) N/A