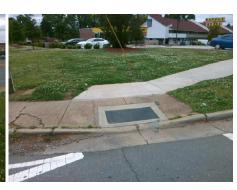

## Field Measurements/Component Compliance

**MULLBERRY CHURCH RD** Street 1 Name Stop Condition-Street 2 Street 2 Name **QUEEN CITY DR** Stop Condition-Street 1

Two New Directional Ramps or Equivalent.

Remove & Replace Curb Ramp With

N/A

PROW/ADA:

Not Found, R304.5.1, R304.2.2, R304.5.3

| Compliance Description |                       | Data | Compliance Description |                             | Data  |
|------------------------|-----------------------|------|------------------------|-----------------------------|-------|
| N/A                    | Ramp Length (in)      | 62.0 | No                     | Ramp Slope (%)              | 8.8   |
| No                     | Ramp Width (in)       | 30.0 | No                     | Ramp XSlope (%)             | 2.6   |
| N/A                    | Flare Type LT         | N/A  | N/A                    | Flare Type RT               | N/A   |
| N/A                    | Flare Slope LT (%)    | N/A  | N/A                    | Flare Slope RT (%)          | N/A   |
| N/A                    | Flare Traversable LT? | N/A  | N/A                    | Flare Traversable RT?       | N/A   |
| N/A                    | Landing Length (in)   | N/A  | N/A                    | DWS Provided?               | N/A   |
| N/A                    | Landing Width (in)    | N/A  | N/A                    | DWS Contrast?               | N/A   |
| N/A                    | Landing Slope (%)     | N/A  | N/A                    | DWS Length (in)             | N/A   |
| N/A                    | Landing X Slope (%)   | N/A  | N/A                    | DWS Full Width?             | N/A   |
| N/A                    | Landing Curb? (Y/N)   | N/A  | N/A                    | DWS Offset (in)             | N/A   |
| N/A                    | Shared Landing?       | N/A  |                        |                             |       |
| N/A                    | Gutter Ponding?       | N/A  | N/A                    | Gutter Slope (%)            | N/A   |
| N/A                    | Gutter Lip Ht (in)    | N/A  | N/A                    | Gutter X Slope (%)          | N/A   |
| N/A                    | Painted X Walk1?      | Yes  | N/A                    | Painted X Walk2?            | Yes   |
|                        | X Walk 1 Direction    | To E |                        | X Walk 2 Direction          | To N  |
| N/A                    | X Walk 1 Width (in)   | 79.0 | N/A                    | X Walk 2 Width (in)         | 109.0 |
|                        | X Walk 1 Slope (%)    | 0.4  |                        | X Walk 2 Slope (%)          | 4.1   |
|                        | X Walk 1 X Slope (%)  | 3.3  |                        | X Walk 2 X Slope (%)        | 0.2   |
| N/A                    | Ramp inside XWalk1?   | Yes  | N/A                    | Ramp inside XWalk2?         | Yes   |
|                        | Road Slope (%)        | 1.4  | N/A                    | Clear Space?                | N/A   |
|                        | Road X Slope (%)      | 3.5  | N/A                    | Clear Space to XWalk (in)   | N/A   |
| N/A                    | Any Obstructions?     | N/A  | N/A                    | Storm Grate/Utility Hazard? | N/A   |
|                        | Obstruction Type      |      | l                      | Storm Grate/Utility Type    |       |
|                        |                       | N/A  |                        |                             | N/A   |
|                        |                       |      |                        |                             |       |