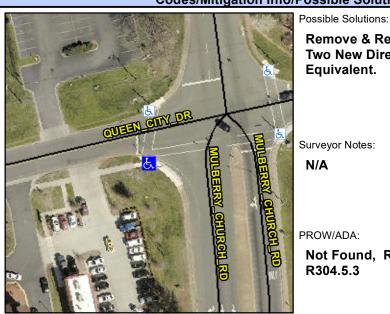

## **Access Compliance Report Public Rights-of-Way** (Curb Ramps)

Intersection ID: 10622 Main Street: MULBERRY CHURCH RD **Cross Street: QUEEN CITY DR** Location: SW

**ADA ID: 707A7E2FDAE9** Ramp Type: PerpDiag Initial Pass/Fail: Fail **Overall Compliance: No** Severity Score: 48.75

## Field Measurements/Component Compliance

**MULLBERRY CHURCH RD** Street 1 Name Stop Condition-Street 2 Street 2 Name **QUEEN CITY DR** Stop Condition-Street 1

Two New Directional Ramps or Equivalent.

Remove & Replace Curb Ramp With