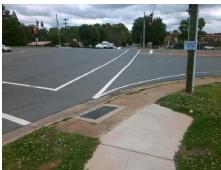

## Field Measurements/Component Compliance

**MULLBERRY CHURCH RD** Street 1 Name Stop Condition-Street 2 Street 2 Name **QUEEN CITY DR** Stop Condition-Street 1

Two New Directional Ramps or Equivalent.

Remove & Replace Curb Ramp With

N/A

PROW/ADA:

Not Found, R304.5.1, R304.2.2, R304.5.3

| Compliance Description |                       | Data | Compliance Description |                             | Data  |
|------------------------|-----------------------|------|------------------------|-----------------------------|-------|
| N/A                    | Ramp Length (in)      | 62.0 | No                     | Ramp Slope (%)              | 8.8   |
| No                     | Ramp Width (in)       | 30.0 | No                     | Ramp XSlope (%)             | 2.6   |
| N/A                    | Flare Type LT         | N/A  | N/A                    | Flare Type RT               | N/A   |
| N/A                    | Flare Slope LT (%)    | N/A  | N/A                    | Flare Slope RT (%)          | N/A   |
| N/A                    | Flare Traversable LT? | N/A  | N/A                    | Flare Traversable RT?       | N/A   |
| N/A                    | Landing Length (in)   | N/A  | N/A                    | DWS Provided?               | N/A   |
| N/A                    | Landing Width (in)    | N/A  | N/A                    | DWS Contrast?               | N/A   |
| N/A                    | Landing Slope (%)     | N/A  | N/A                    | DWS Length (in)             | N/A   |
| N/A                    | Landing X Slope (%)   | N/A  | N/A                    | DWS Full Width?             | N/A   |
| N/A                    | Landing Curb? (Y/N)   | N/A  | N/A                    | DWS Offset (in)             | N/A   |
| N/A                    | Shared Landing?       | N/A  |                        |                             |       |
| N/A                    | Gutter Ponding?       | N/A  | N/A                    | Gutter Slope (%)            | N/A   |
| N/A                    | Gutter Lip Ht (in)    | N/A  | N/A                    | Gutter X Slope (%)          | N/A   |
| N/A                    | Painted X Walk1?      | Yes  | N/A                    | Painted X Walk2?            | Yes   |
|                        | X Walk 1 Direction    | To E |                        | X Walk 2 Direction          | To N  |
| N/A                    | X Walk 1 Width (in)   | 79.0 | N/A                    | X Walk 2 Width (in)         | 109.0 |
|                        | X Walk 1 Slope (%)    | 0.4  |                        | X Walk 2 Slope (%)          | 4.1   |
|                        | X Walk 1 X Slope (%)  | 3.3  |                        | X Walk 2 X Slope (%)        | 0.2   |
| N/A                    | Ramp inside XWalk1?   | Yes  | N/A                    | Ramp inside XWalk2?         | Yes   |
|                        | Road Slope (%)        | 1.4  | N/A                    | Clear Space?                | N/A   |
|                        | Road X Slope (%)      | 3.5  | N/A                    | Clear Space to XWalk (in)   | N/A   |
| N/A                    | Any Obstructions?     | N/A  | N/A                    | Storm Grate/Utility Hazard? | N/A   |
|                        | Obstruction Type      |      | l                      | Storm Grate/Utility Type    |       |
|                        |                       | N/A  |                        |                             | N/A   |
|                        |                       |      |                        |                             |       |