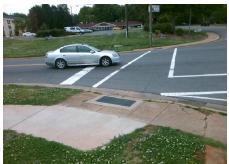

## Field Measurements/Component Compliance

**MULLBERRY CHURCH RD** Street 1 Name Stop Condition-Street 2 Street 2 Name **QUEEN CITY DR** Stop Condition-Street 1

Two New Directional Ramps or Equivalent.

Remove & Replace Curb Ramp With

N/A

PROW/ADA:

Not Found, R304.5.1, R304.2.2, R304.5.3

| Compliance Description |                       | Data | Compliance Description |                             | Data  |
|------------------------|-----------------------|------|------------------------|-----------------------------|-------|
| N/A                    | Ramp Length (in)      | 62.0 | No                     | Ramp Slope (%)              | 8.8   |
| No                     | Ramp Width (in)       | 30.0 | No                     | Ramp XSlope (%)             | 2.6   |
| N/A                    | Flare Type LT         | N/A  | N/A                    | Flare Type RT               | N/A   |
| N/A                    | Flare Slope LT (%)    | N/A  | N/A                    | Flare Slope RT (%)          | N/A   |
| N/A                    | Flare Traversable LT? | N/A  | N/A                    | Flare Traversable RT?       | N/A   |
| N/A                    | Landing Length (in)   | N/A  | N/A                    | DWS Provided?               | N/A   |
| N/A                    | Landing Width (in)    | N/A  | N/A                    | DWS Contrast?               | N/A   |
| N/A                    | Landing Slope (%)     | N/A  | N/A                    | DWS Length (in)             | N/A   |
| N/A                    | Landing X Slope (%)   | N/A  | N/A                    | DWS Full Width?             | N/A   |
| N/A                    | Landing Curb? (Y/N)   | N/A  | N/A                    | DWS Offset (in)             | N/A   |
| N/A                    | Shared Landing?       | N/A  |                        |                             |       |
| N/A                    | Gutter Ponding?       | N/A  | N/A                    | Gutter Slope (%)            | N/A   |
| N/A                    | Gutter Lip Ht (in)    | N/A  | N/A                    | Gutter X Slope (%)          | N/A   |
| N/A                    | Painted X Walk1?      | Yes  | N/A                    | Painted X Walk2?            | Yes   |
|                        | X Walk 1 Direction    | To E |                        | X Walk 2 Direction          | To N  |
| N/A                    | X Walk 1 Width (in)   | 79.0 | N/A                    | X Walk 2 Width (in)         | 109.0 |
|                        | X Walk 1 Slope (%)    | 0.4  |                        | X Walk 2 Slope (%)          | 4.1   |
|                        | X Walk 1 X Slope (%)  | 3.3  |                        | X Walk 2 X Slope (%)        | 0.2   |
| N/A                    | Ramp inside XWalk1?   | Yes  | N/A                    | Ramp inside XWalk2?         | Yes   |
|                        | Road Slope (%)        | 1.4  | N/A                    | Clear Space?                | N/A   |
|                        | Road X Slope (%)      | 3.5  | N/A                    | Clear Space to XWalk (in)   | N/A   |
| N/A                    | Any Obstructions?     | N/A  | N/A                    | Storm Grate/Utility Hazard? | N/A   |
|                        | Obstruction Type      |      | l                      | Storm Grate/Utility Type    |       |
|                        |                       | N/A  |                        |                             | N/A   |
|                        |                       |      |                        |                             |       |