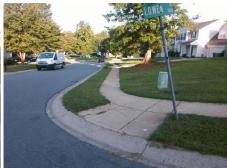

## **Access Compliance Report Public Rights-of-Way** (Curb Ramps)

Intersection ID: 4842 Main Street: FARLOW\_RD Cross Street: LOWEN\_RD Location: NW **Overall Compliance: No** ADA ID: 707EC5552C5C Ramp Type: Perp Initial Pass/Fail: Fail **Severity Score:** 55

Total Cost:

1850.00

| Field Measurements/Component Compilance |                       |      |       |                             |      |  |  |
|-----------------------------------------|-----------------------|------|-------|-----------------------------|------|--|--|
| Comp                                    | iance Description     | Data | Compl | iance Description           | Data |  |  |
| N/A                                     | Ramp Length (in)      | 49.0 | No    | Ramp Slope (%)              | 8.9  |  |  |
| No                                      | Ramp Width (in)       | 35.0 | No    | Ramp XSlope (%)             | 8.8  |  |  |
| N/A                                     | Flare Type LT         | N/A  | N/A   | Flare Type RT               | N/A  |  |  |
| N/A                                     | Flare Slope LT (%)    | N/A  | N/A   | Flare Slope RT (%)          | N/A  |  |  |
| N/A                                     | Flare Traversable LT? | N/A  | N/A   | Flare Traversable RT?       | N/A  |  |  |
| N/A                                     | Landing Length (in)   | N/A  | N/A   | DWS Provided?               | N/A  |  |  |
| N/A                                     | Landing Width (in)    | N/A  | N/A   | DWS Contrast?               | N/A  |  |  |
| N/A                                     | Landing Slope (%)     | N/A  | N/A   | DWS Length (in)             | N/A  |  |  |
| N/A                                     | Landing X Slope (%)   | N/A  | N/A   | DWS Full Width?             | N/A  |  |  |
| N/A                                     | Landing Curb? (Y/N)   | N/A  | N/A   | DWS Offset (in)             | N/A  |  |  |
| N/A                                     | Shared Landing?       | N/A  |       |                             |      |  |  |
| N/A                                     | Gutter Ponding?       | N/A  | N/A   | Gutter Slope (%)            | N/A  |  |  |
| N/A                                     | Gutter Lip Ht (in)    | N/A  | N/A   | Gutter X Slope (%)          | N/A  |  |  |
| N/A                                     | Painted X Walk1?      | No   | N/A   | Painted X Walk2?            | N/A  |  |  |
|                                         | X Walk 1 Direction    | To S |       | X Walk 2 Direction          | N/A  |  |  |
| N/A                                     | X Walk 1 Width (in)   | N/A  | N/A   | X Walk 2 Width (in)         | N/A  |  |  |
|                                         | X Walk 1 Slope (%)    | 0.9  |       | X Walk 2 Slope (%)          | N/A  |  |  |
|                                         | X Walk 1 X Slope (%)  | 7.5  |       | X Walk 2 X Slope (%)        | N/A  |  |  |
| N/A                                     | Ramp inside XWalk1?   | N/A  | N/A   | Ramp inside XWalk2?         | N/A  |  |  |
|                                         | Road Slope (%)        | N/A  | N/A   | Clear Space?                | N/A  |  |  |
|                                         | Road X Slope (%)      | N/A  | N/A   | Clear Space to XWalk (in)   | N/A  |  |  |
| N/A                                     | Any Obstructions?     | N/A  | N/A   | Storm Grate/Utility Hazard? | N/A  |  |  |
|                                         | Obstruction Type      |      |       | Storm Grate/Utility Type    |      |  |  |
|                                         |                       | N/A  |       |                             | N/A  |  |  |
|                                         |                       |      | Yes   | Surface Condition? (G/P)    | Good |  |  |
| 200                                     |                       |      |       |                             |      |  |  |