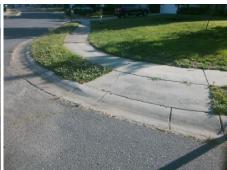

Total Cost: 1850.00

| Field Measurements/Component Compliance |                       |      |      |                             |      |
|-----------------------------------------|-----------------------|------|------|-----------------------------|------|
| Compliance Description                  |                       | Data | Comp | liance Description          | Data |
| N/A                                     | Ramp Length (in)      | 42.0 | No   | Ramp Slope (%)              | 9.6  |
| Yes                                     | Ramp Width (in)       | 49.0 | Yes  | Ramp XSlope (%)             | 1.5  |
| N/A                                     | Flare Type LT         | N/A  | N/A  | Flare Type RT               | N/A  |
| N/A                                     | Flare Slope LT (%)    | N/A  | N/A  | Flare Slope RT (%)          | N/A  |
| N/A                                     | Flare Traversable LT? | N/A  | N/A  | Flare Traversable RT?       | N/A  |
| N/A                                     | Landing Length (in)   | N/A  | N/A  | DWS Provided?               | N/A  |
| N/A                                     | Landing Width (in)    | N/A  | N/A  | DWS Contrast?               | N/A  |
| N/A                                     | Landing Slope (%)     | N/A  | N/A  | DWS Length (in)             | N/A  |
| N/A                                     | Landing X Slope (%)   | N/A  | N/A  | DWS Full Width?             | N/A  |
| N/A                                     | Landing Curb? (Y/N)   | N/A  | N/A  | DWS Offset (in)             | N/A  |
| N/A                                     | Shared Landing?       | N/A  |      |                             |      |
| N/A                                     | Gutter Ponding?       | N/A  | N/A  | Gutter Slope (%)            | N/A  |
| N/A                                     | Gutter Lip Ht (in)    | N/A  | N/A  | Gutter X Slope (%)          | N/A  |
| N/A                                     | Painted X Walk1?      | No   | N/A  | Painted X Walk2?            | N/A  |
|                                         | X Walk 1 Direction    | To S |      | X Walk 2 Direction          | N/A  |
| N/A                                     | X Walk 1 Width (in)   | N/A  | N/A  | X Walk 2 Width (in)         | N/A  |
|                                         | X Walk 1 Slope (%)    | 1.9  |      | X Walk 2 Slope (%)          | N/A  |
|                                         | X Walk 1 X Slope (%)  | 1.2  |      | X Walk 2 X Slope (%)        | N/A  |
| N/A                                     | Ramp inside XWalk1?   | N/A  | N/A  | Ramp inside XWalk2?         | N/A  |
|                                         | Road Slope (%)        | N/A  | N/A  | Clear Space?                | N/A  |
|                                         | Road X Slope (%)      | N/A  | N/A  | Clear Space to XWalk (in)   | N/A  |
| N/A                                     | Any Obstructions?     | N/A  | N/A  | Storm Grate/Utility Hazard? | N/A  |
|                                         | Obstruction Type      |      |      | Storm Grate/Utility Type    |      |
|                                         |                       | N/A  |      |                             | N/A  |
|                                         |                       |      | Yes  | Surface Condition? (G/P)    | Good |
|                                         |                       |      |      |                             |      |