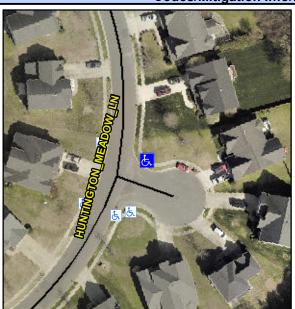

## **Access Compliance Report Public Rights-of-Way** (Curb Ramps)

Main Street: HUNTINGTON\_MEADOW\_LN Cross Street: TAGGERT\_TRAIL\_DR Intersection ID: 43653 Location: NE ADA ID: 70810EF52A96 Ramp Type: Perp Initial Pass/Fail: Fail **Overall Compliance: No Severity Score:** 12.5