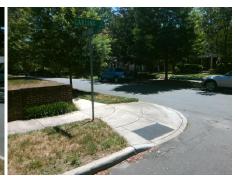

## Access Compliance Report Public Rights-of-Way (Curb Ramps)

Intersection ID: 15316 Main Street: CARLING\_AV Cross Street: CHARLOTTE\_DR Location: N

ADA ID: 708D692E5A26 Ramp Type: Perp Initial Pass/Fail: Fail Overall Compliance: No Severity Score: 13.75

## Field Measurements/Component Compliance

Street 1 Name CARLING AV
Stop Condition-Street 2 StopSign
Street 2 Name N/A
Stop Condition-Street 1 N/A

Possible Solutions:

Remove & Replace Entire Ramp.

Surveyor Notes: