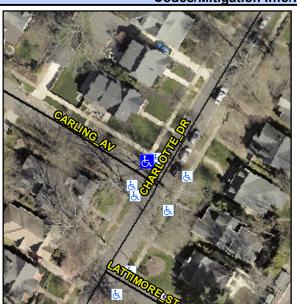

## Access Compliance Report Public Rights-of-Way (Curb Ramps)

Intersection ID: 15316 Main Street: CARLING\_AV Cross Street: CHARLOTTE\_DR Location: N

ADA ID: 708D692E5A26 Ramp Type: Perp Initial Pass/Fail: Fail Overall Compliance: No Severity Score: 13.75