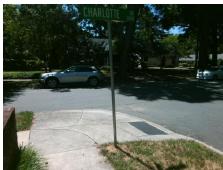

## Access Compliance Report Public Rights-of-Way (Curb Ramps)

Intersection ID: 15316 Main Street: CARLING\_AV Cross Street: CHARLOTTE\_DR Location: N

ADA ID: 708D692E5A26 Ramp Type: Perp Initial Pass/Fail: Fail Overall Compliance: No Severity Score: 13.75

## Field Measurements/Component Compliance

Street 1 Name CARLING AV
Stop Condition-Street 2 StopSign
Street 2 Name N/A
Stop Condition-Street 1 N/A

Possible Solutions:

Remove & Replace Entire Ramp.

Surveyor Notes: