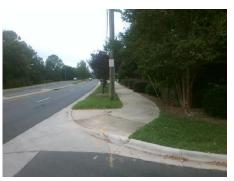

## Field Measurements/Component Compliance

**CARMEL RD** Street 1 Name

**Remove & Replace Curb Ramp With Two New Directional Ramps or** Equivalent.

N/A

Possible Solutions:

PROW/ADA:

R304.5.1, R304.5.3

Stop Condition-Street 2 None Street 2 Name SHADOWLAKE DR Stop Condition-Street 1 None

| Comp | oliance Description   | Data  | Comp | liance | Description           | Data  |
|------|-----------------------|-------|------|--------|-----------------------|-------|
| N/A  | Ramp Length (in)      | 60.0  | Yes  | Ramp   | Slope (%)             | 5.5   |
| No   | Ramp Width (in)       | 46.0  | No   | Ramp   | XSlope (%)            | 3.0   |
| N/A  | Flare Type LT         | N/A   | N/A  | Flare  | Type RT               | N/A   |
| N/A  | Flare Slope LT (%)    | N/A   | N/A  | Flare  | Slope RT (%)          | N/A   |
| N/A  | Flare Traversable LT? | N/A   | N/A  | Flare  | Traversable RT?       | N/A   |
| N/A  | Landing Length (in)   | N/A   | N/A  | DWS    | Provided?             | N/A   |
| N/A  | Landing Width (in)    | N/A   | N/A  | DWS    | Contrast?             | N/A   |
| N/A  | Landing Slope (%)     | N/A   | N/A  | DWS    | Length (in)           | N/A   |
| N/A  | Landing X Slope (%)   | N/A   | N/A  | DWS    | Full Width?           | N/A   |
| N/A  | Landing Curb? (Y/N)   | N/A   | N/A  | DWS    | Offset (in)           | N/A   |
| N/A  | Shared Landing?       | N/A   |      |        |                       |       |
| N/A  | Gutter Ponding?       | N/A   | N/A  | Gutte  | Slope (%)             | N/A   |
| N/A  | Gutter Lip Ht (in)    | N/A   | N/A  | Gutte  | X Slope (%)           | N/A   |
| N/A  | Painted X Walk1?      | No    | N/A  | Painte | ed X Walk2?           | No    |
|      | X Walk 1 Direction    | To SE |      | X Wal  | k 2 Direction         | To NE |
| N/A  | X Walk 1 Width (in)   | N/A   | N/A  | X Wal  | k 2 Width (in)        | N/A   |
|      | X Walk 1 Slope (%)    | 2.6   |      | X Wal  | k 2 Slope (%)         | 2.1   |
|      | X Walk 1 X Slope (%)  | 1.1   |      | X Wal  | k 2 X Slope (%)       | 4.9   |
| N/A  | Ramp inside XWalk1?   | N/A   | N/A  | Ramp   | inside XWalk2?        | N/A   |
|      | Road Slope (%)        | 2.7   | N/A  | Clear  | Space?                | N/A   |
|      | Road X Slope (%)      | 0.9   | N/A  | Clear  | Space to XWalk (in)   | N/A   |
| N/A  | Any Obstructions?     | N/A   | N/A  | Storm  | Grate/Utility Hazard? | N/A   |
|      | Obstruction Type      |       |      | Storm  | Grate/Utility Type    |       |
|      |                       | N/A   |      |        |                       | N/A   |