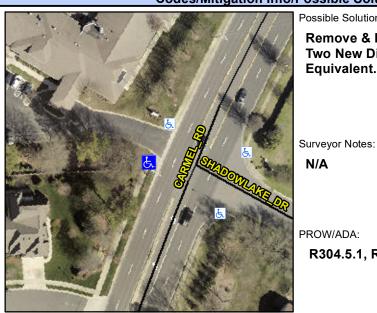

## **Access Compliance Report Public Rights-of-Way** (Curb Ramps)

Intersection ID: 25032 Main Street: CARMEL RD **Cross Street: SHADOWLAKE DR** Location: W ADA ID: 709351BEC4A5 Ramp Type: PerpDiag Initial Pass/Fail: Fail **Overall Compliance: No Severity Score:** 10

**Codes/Mitigation Info/Possible Solution** 

## Field Measurements/Component Compliance

**CARMEL RD** Street 1 Name

**Remove & Replace Curb Ramp With Two New Directional Ramps or** Equivalent.

N/A

Possible Solutions:

PROW/ADA:

R304.5.1, R304.5.3

Stop Condition-Street 2 None Street 2 Name SHADOWLAKE DR Stop Condition-Street 1 None