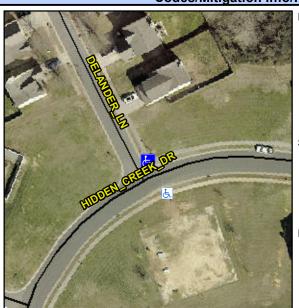

## **Access Compliance Report Public Rights-of-Way** (Curb Ramps)

Intersection ID: 30178 Main Street: DELANDER\_LN Cross Street: HIDDEN\_CREEK\_DR Location: ADA ID: 70A16B6E792E Ramp Type: Perp Initial Pass/Fail: Fail **Overall Compliance: No Severity Score:** 10