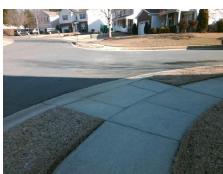

## Field Measurements/Component Compliance

Street 1 Name
Stop Condition-Street 1
Street 2 Name
Stop Condition-Street 2

REIDHAVEN ST StopSign NETTLETON CT None Possible Solutions:

Remove & Replace Curb Ramp With
Two New Directional Ramps or
Equivalent.

Surveyor Notes:

N/A

PROW/ADA:

R304.5.1, R304.5.3

Total Cost: \$ 3200.00

| Compl | iance Description     | Data | ata Compliance Description |                             | Data |
|-------|-----------------------|------|----------------------------|-----------------------------|------|
| N/A   | Ramp Length (in)      | 47.5 | Yes                        | BlendTrans Slope (%)        | 4.6  |
| No    | Ramp Width (in)       | 44.5 | No                         | BlendTrans XSlope (%)       | 4.7  |
| N/A   | Flare Type LT         | N/A  | N/A                        | Flare Type RT               | N/A  |
| N/A   | Flare Slope LT (%)    | N/A  | N/A                        | Flare Slope RT (%)          | N/A  |
| N/A   | Flare Traversable LT? | N/A  | N/A                        | Flare Traversable RT?       | N/A  |
| N/A   | Landing Length (in)   | N/A  | N/A                        | DWS Provided?               | N/A  |
| N/A   | Landing Width (in)    | N/A  | N/A                        | DWS Contrast?               | N/A  |
| N/A   | Landing Slope (%)     | N/A  | N/A                        | DWS Length (in)             | N/A  |
| N/A   | Landing X Slope (%)   | N/A  | N/A                        | DWS Full Width?             | N/A  |
| N/A   | Landing Curb? (Y/N)   | N/A  | N/A                        | DWS Offset (in)             | N/A  |
| N/A   | Shared Landing?       | N/A  |                            |                             |      |
| N/A   | Gutter Ponding?       | N/A  | N/A                        | Gutter Slope (%)            | N/A  |
| N/A   | Gutter Lip Ht (in)    | N/A  | N/A                        | Gutter X Slope (%)          | N/A  |
| N/A   | Painted X Walk1?      | No   | N/A                        | Painted X Walk2?            | No   |
|       | X Walk 1 Direction    | To N |                            | X Walk 2 Direction          | To W |
|       | X Walk 1 Width (in)   | N/A  |                            | X Walk 2 Width (in)         | N/A  |
|       | X Walk 1 Slope (%)    | 0.4  |                            | X Walk 2 Slope (%)          | 0.3  |
|       | X Walk 1 X Slope (%)  | 2.5  |                            | X Walk 2 X Slope (%)        | 3.2  |
| N/A   | Ramp inside XWalk1?   | N/A  | N/A                        | Ramp inside XWalk2?         | N/A  |
|       | Road Slope (%)        | 1.0  |                            | Clear Space?                | N/A  |
|       | Road X Slope (%)      | 3.4  | N/A                        | Clear Space to XWalk (in)   | N/A  |
| N/A   | Any Obstructions?     | N/A  | N/A                        | Storm Grate/Utility Hazard? | N/A  |
|       | Obstruction Type      |      |                            | Storm Grate/Utility Type    |      |
|       |                       | N/A  |                            |                             | N/A  |
|       |                       |      | Yes                        | Surface Condition? (G/P)    | Good |
|       | 1                     |      | N/A                        | Curb Slope (%)              | 1.3  |
|       |                       |      |                            |                             |      |