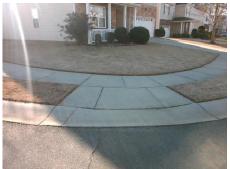

## Field Measurements/Component Compliance

Street 1 Name
Stop Condition-Street 1
Street 2 Name
Stop Condition-Street 2

REIDHAVEN ST StopSign NETTLETON CT None Possible Solutions:

Remove & Replace Curb Ramp With
Two New Directional Ramps or
Equivalent.

Surveyor Notes:

N/A

PROW/ADA:

R304.5.1, R304.5.3

Total Cost: \$ 3200.00

| Compl | iance Description     | Data | ata Compliance Description |                             | Data |
|-------|-----------------------|------|----------------------------|-----------------------------|------|
| N/A   | Ramp Length (in)      | 47.5 | Yes                        | BlendTrans Slope (%)        | 4.6  |
| No    | Ramp Width (in)       | 44.5 | No                         | BlendTrans XSlope (%)       | 4.7  |
| N/A   | Flare Type LT         | N/A  | N/A                        | Flare Type RT               | N/A  |
| N/A   | Flare Slope LT (%)    | N/A  | N/A                        | Flare Slope RT (%)          | N/A  |
| N/A   | Flare Traversable LT? | N/A  | N/A                        | Flare Traversable RT?       | N/A  |
| N/A   | Landing Length (in)   | N/A  | N/A                        | DWS Provided?               | N/A  |
| N/A   | Landing Width (in)    | N/A  | N/A                        | DWS Contrast?               | N/A  |
| N/A   | Landing Slope (%)     | N/A  | N/A                        | DWS Length (in)             | N/A  |
| N/A   | Landing X Slope (%)   | N/A  | N/A                        | DWS Full Width?             | N/A  |
| N/A   | Landing Curb? (Y/N)   | N/A  | N/A                        | DWS Offset (in)             | N/A  |
| N/A   | Shared Landing?       | N/A  |                            |                             |      |
| N/A   | Gutter Ponding?       | N/A  | N/A                        | Gutter Slope (%)            | N/A  |
| N/A   | Gutter Lip Ht (in)    | N/A  | N/A                        | Gutter X Slope (%)          | N/A  |
| N/A   | Painted X Walk1?      | No   | N/A                        | Painted X Walk2?            | No   |
|       | X Walk 1 Direction    | To N |                            | X Walk 2 Direction          | To W |
|       | X Walk 1 Width (in)   | N/A  |                            | X Walk 2 Width (in)         | N/A  |
|       | X Walk 1 Slope (%)    | 0.4  |                            | X Walk 2 Slope (%)          | 0.3  |
|       | X Walk 1 X Slope (%)  | 2.5  |                            | X Walk 2 X Slope (%)        | 3.2  |
| N/A   | Ramp inside XWalk1?   | N/A  | N/A                        | Ramp inside XWalk2?         | N/A  |
|       | Road Slope (%)        | 1.0  |                            | Clear Space?                | N/A  |
|       | Road X Slope (%)      | 3.4  | N/A                        | Clear Space to XWalk (in)   | N/A  |
| N/A   | Any Obstructions?     | N/A  | N/A                        | Storm Grate/Utility Hazard? | N/A  |
|       | Obstruction Type      |      |                            | Storm Grate/Utility Type    |      |
|       |                       | N/A  |                            |                             | N/A  |
|       |                       |      | Yes                        | Surface Condition? (G/P)    | Good |
|       | 1                     |      | N/A                        | Curb Slope (%)              | 1.3  |
|       |                       |      |                            |                             |      |