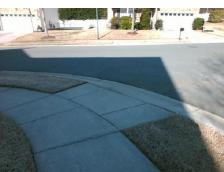

## Field Measurements/Component Compliance

Street 1 Name
Stop Condition-Street 1
Street 2 Name
Stop Condition-Street 2

REIDHAVEN ST StopSign NETTLETON CT None Possible Solutions:

Remove & Replace Curb Ramp With
Two New Directional Ramps or
Equivalent.

Surveyor Notes:

N/A

PROW/ADA:

R304.5.1, R304.5.3

Total Cost: \$ 3200.00

| Compl | iance Description     | Data | ata Compliance Description |                             | Data |
|-------|-----------------------|------|----------------------------|-----------------------------|------|
| N/A   | Ramp Length (in)      | 47.5 | Yes                        | BlendTrans Slope (%)        | 4.6  |
| No    | Ramp Width (in)       | 44.5 | No                         | BlendTrans XSlope (%)       | 4.7  |
| N/A   | Flare Type LT         | N/A  | N/A                        | Flare Type RT               | N/A  |
| N/A   | Flare Slope LT (%)    | N/A  | N/A                        | Flare Slope RT (%)          | N/A  |
| N/A   | Flare Traversable LT? | N/A  | N/A                        | Flare Traversable RT?       | N/A  |
| N/A   | Landing Length (in)   | N/A  | N/A                        | DWS Provided?               | N/A  |
| N/A   | Landing Width (in)    | N/A  | N/A                        | DWS Contrast?               | N/A  |
| N/A   | Landing Slope (%)     | N/A  | N/A                        | DWS Length (in)             | N/A  |
| N/A   | Landing X Slope (%)   | N/A  | N/A                        | DWS Full Width?             | N/A  |
| N/A   | Landing Curb? (Y/N)   | N/A  | N/A                        | DWS Offset (in)             | N/A  |
| N/A   | Shared Landing?       | N/A  |                            |                             |      |
| N/A   | Gutter Ponding?       | N/A  | N/A                        | Gutter Slope (%)            | N/A  |
| N/A   | Gutter Lip Ht (in)    | N/A  | N/A                        | Gutter X Slope (%)          | N/A  |
| N/A   | Painted X Walk1?      | No   | N/A                        | Painted X Walk2?            | No   |
|       | X Walk 1 Direction    | To N |                            | X Walk 2 Direction          | To W |
|       | X Walk 1 Width (in)   | N/A  |                            | X Walk 2 Width (in)         | N/A  |
|       | X Walk 1 Slope (%)    | 0.4  |                            | X Walk 2 Slope (%)          | 0.3  |
|       | X Walk 1 X Slope (%)  | 2.5  |                            | X Walk 2 X Slope (%)        | 3.2  |
| N/A   | Ramp inside XWalk1?   | N/A  | N/A                        | Ramp inside XWalk2?         | N/A  |
|       | Road Slope (%)        | 1.0  |                            | Clear Space?                | N/A  |
|       | Road X Slope (%)      | 3.4  | N/A                        | Clear Space to XWalk (in)   | N/A  |
| N/A   | Any Obstructions?     | N/A  | N/A                        | Storm Grate/Utility Hazard? | N/A  |
|       | Obstruction Type      |      |                            | Storm Grate/Utility Type    |      |
|       |                       | N/A  |                            |                             | N/A  |
|       |                       |      | Yes                        | Surface Condition? (G/P)    | Good |
|       | 1                     |      | N/A                        | Curb Slope (%)              | 1.3  |
|       |                       |      |                            |                             |      |