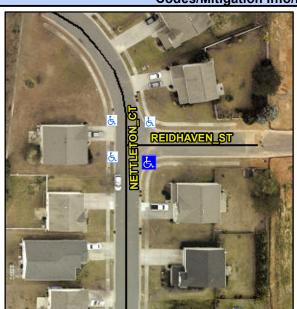

## Access Compliance Report Public Rights-of-Way (Curb Ramps)

Intersection ID: 47283 Main Street: REIDHAVEN\_ST Cross Street: NETTLETON\_CT Location: SE

ADA ID: 70A31DB23857 Ramp Type: BlendTrans1 Initial Pass/Fail: Fail Overall Compliance: No Severity Score: 10

## Field Measurements/Component Compliance

Street 1 Name
Stop Condition-Street 1
Street 2 Name
Stop Condition-Street 2

REIDHAVEN ST StopSign NETTLETON CT None Possible Solutions:

Remove & Replace Curb Ramp With
Two New Directional Ramps or
Equivalent.