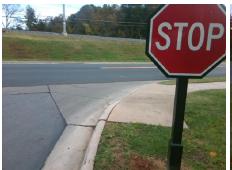

## Field Measurements/Component Compliance

Street 1 Name
Stop Condition-Street 2
Street 2 Name
Stop Condition-Street 1

OLD PINEVILLE RD None PINEVILLE POINT AV StopSign Possible Solutions:

Remove & Replace Curb Ramp With
Two New Directional Ramps or
Equivalent.