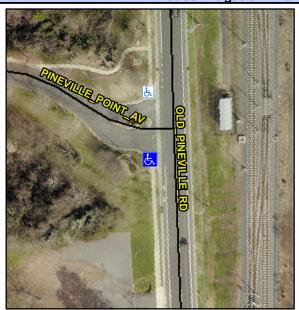

## Access Compliance Report Public Rights-of-Way (Curb Ramps)

Intersection ID: 30423Main Street:OLD\_PINEVILLE\_RDCross Street:PINEVILLE\_POINT\_AVLocation:SWADA ID: 70A76481F12BRamp Type:PerpDiagInitial Pass/Fail:FailOverall Compliance:NoSeverity Score:10

## Field Measurements/Component Compliance

Street 1 Name
Stop Condition-Street 2
Street 2 Name
Stop Condition-Street 1

OLD PINEVILLE RD None PINEVILLE POINT AV StopSign Possible Solutions:

Remove & Replace Curb Ramp With
Two New Directional Ramps or
Equivalent.