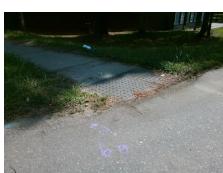

**NO CURB** 

PROW/ADA:

R304.5.3

Total Cost:

|         | Compliance Description |                       | Data  | Compliance Description |                             | Data |
|---------|------------------------|-----------------------|-------|------------------------|-----------------------------|------|
| p With  | N/A                    | Ramp Length (in)      | 56.0  | Yes                    | BlendTrans Slope (%)        | 1.9  |
| r       | Yes                    | Ramp Width (in)       | 59.0  | No                     | BlendTrans XSlope (%)       | 3.3  |
|         | N/A                    | Flare Type LT         | N/A   | N/A                    | Flare Type RT               | N/A  |
|         | N/A                    | Flare Slope LT (%)    | N/A   | N/A                    | Flare Slope RT (%)          | N/A  |
|         | N/A                    | Flare Traversable LT? | N/A   | N/A                    | Flare Traversable RT?       | N/A  |
|         | N/A                    | Landing Length (in)   | N/A   | N/A                    | DWS Provided?               | N/A  |
|         | N/A                    | Landing Width (in)    | N/A   | N/A                    | DWS Contrast?               | N/A  |
|         | N/A                    | Landing Slope (%)     | N/A   | N/A                    | DWS Length (in)             | N/A  |
|         | N/A                    | Landing X Slope (%)   | N/A   | N/A                    | DWS Full Width?             | N/A  |
|         | N/A                    | Landing Curb? (Y/N)   | N/A   | N/A                    | DWS Offset (in)             | N/A  |
|         | N/A                    | Shared Landing?       | N/A   |                        |                             |      |
|         | N/A                    | Gutter Ponding?       | N/A   | N/A                    | Gutter Slope (%)            | N/A  |
|         | N/A                    | Gutter Lip Ht (in)    | N/A   | N/A                    | Gutter X Slope (%)          | N/A  |
|         | N/A                    | Painted X Walk1?      | No    | N/A                    | Painted X Walk2?            | N/A  |
|         |                        | X Walk 1 Direction    | To SW |                        | X Walk 2 Direction          | N/A  |
|         |                        | X Walk 1 Width (in)   | N/A   |                        | X Walk 2 Width (in)         | N/A  |
|         |                        | X Walk 1 Slope (%)    | 2.7   |                        | X Walk 2 Slope (%)          | N/A  |
|         |                        | X Walk 1 X Slope (%)  | 6.9   |                        | X Walk 2 X Slope (%)        | N/A  |
|         | N/A                    | Ramp inside XWalk1?   | N/A   | N/A                    | Ramp inside XWalk2?         | N/A  |
|         |                        | Road Slope (%)        | 6.9   |                        | Clear Space?                | N/A  |
|         |                        | Road X Slope (%)      | 2.7   | N/A                    | Clear Space to XWalk (in)   | N/A  |
|         | N/A                    | Any Obstructions?     | N/A   | N/A                    | Storm Grate/Utility Hazard? | N/A  |
| 3200.00 |                        | Obstruction Type      |       |                        | Storm Grate/Utility Type    |      |
|         |                        |                       | N/A   |                        |                             | N/A  |
|         |                        |                       |       | Yes                    | Surface Condition? (G/P)    | Good |
|         |                        |                       |       | N/A                    | Curb Slope (%)              | N/A  |
|         | The second second      | d Carlo               |       |                        |                             |      |