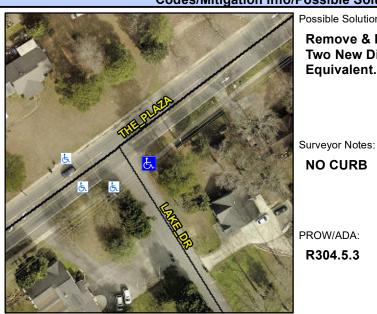

## **Access Compliance Report Public Rights-of-Way** (Curb Ramps)

Intersection ID: 9397 Main Street: LAKE DR **Cross Street: THE PLAZA** Location: SE **Overall Compliance: No** ADA ID: 70B6A47B7D44 Ramp Type: BlendTrans1 Initial Pass/Fail: Fail **Severity Score:** 1.25

## Field Measurements/Component Compliance

LAKE DR Street 1 Name Stop Condition-Street 1 StopSign Street 2 Name N/A Stop Condition-Street 2 N/A Possible Solutions: Remove & Replace Curb Ramp With **Two New Directional Ramps or** Equivalent.

**NO CURB** 

PROW/ADA:

R304.5.3

Total Cost:

|         | Compliance Description |                       | Data  | Compliance Description |                             | Data |
|---------|------------------------|-----------------------|-------|------------------------|-----------------------------|------|
| p With  | N/A                    | Ramp Length (in)      | 56.0  | Yes                    | BlendTrans Slope (%)        | 1.9  |
| r       | Yes                    | Ramp Width (in)       | 59.0  | No                     | BlendTrans XSlope (%)       | 3.3  |
|         | N/A                    | Flare Type LT         | N/A   | N/A                    | Flare Type RT               | N/A  |
|         | N/A                    | Flare Slope LT (%)    | N/A   | N/A                    | Flare Slope RT (%)          | N/A  |
|         | N/A                    | Flare Traversable LT? | N/A   | N/A                    | Flare Traversable RT?       | N/A  |
|         | N/A                    | Landing Length (in)   | N/A   | N/A                    | DWS Provided?               | N/A  |
|         | N/A                    | Landing Width (in)    | N/A   | N/A                    | DWS Contrast?               | N/A  |
|         | N/A                    | Landing Slope (%)     | N/A   | N/A                    | DWS Length (in)             | N/A  |
|         | N/A                    | Landing X Slope (%)   | N/A   | N/A                    | DWS Full Width?             | N/A  |
|         | N/A                    | Landing Curb? (Y/N)   | N/A   | N/A                    | DWS Offset (in)             | N/A  |
|         | N/A                    | Shared Landing?       | N/A   |                        |                             |      |
|         | N/A                    | Gutter Ponding?       | N/A   | N/A                    | Gutter Slope (%)            | N/A  |
|         | N/A                    | Gutter Lip Ht (in)    | N/A   | N/A                    | Gutter X Slope (%)          | N/A  |
|         | N/A                    | Painted X Walk1?      | No    | N/A                    | Painted X Walk2?            | N/A  |
|         |                        | X Walk 1 Direction    | To SW |                        | X Walk 2 Direction          | N/A  |
|         |                        | X Walk 1 Width (in)   | N/A   |                        | X Walk 2 Width (in)         | N/A  |
|         |                        | X Walk 1 Slope (%)    | 2.7   |                        | X Walk 2 Slope (%)          | N/A  |
|         |                        | X Walk 1 X Slope (%)  | 6.9   |                        | X Walk 2 X Slope (%)        | N/A  |
|         | N/A                    | Ramp inside XWalk1?   | N/A   | N/A                    | Ramp inside XWalk2?         | N/A  |
|         |                        | Road Slope (%)        | 6.9   |                        | Clear Space?                | N/A  |
|         |                        | Road X Slope (%)      | 2.7   | N/A                    | Clear Space to XWalk (in)   | N/A  |
|         | N/A                    | Any Obstructions?     | N/A   | N/A                    | Storm Grate/Utility Hazard? | N/A  |
| 3200.00 |                        | Obstruction Type      |       |                        | Storm Grate/Utility Type    |      |
|         |                        |                       | N/A   |                        |                             | N/A  |
|         |                        |                       |       | Yes                    | Surface Condition? (G/P)    | Good |
|         |                        |                       |       | N/A                    | Curb Slope (%)              | N/A  |
|         | The second second      | d Carlo               |       |                        |                             |      |