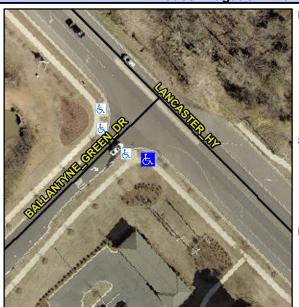

## **Access Compliance Report Public Rights-of-Way** (Curb Ramps)

Intersection ID: 43303 Main Street: LANCASTER HY Cross Street: BALLANTYNE\_GREEN\_DR Location: SW **ADA ID: 70B7ECF6F721** Ramp Type: Perp Initial Pass/Fail: Fail **Overall Compliance: No Severity Score:** 10

## Field Measurements/Component Compliance

**LANCASTER HY** Street 1 Name Stop Condition-Street 2 None Street 2 Name N/A Stop Condition-Street 1 N/A Possible Solutions: Remove & Replace Entire Ramp. Surveyor Notes: N/A PROW/ADA: Not Found, R304.5.1