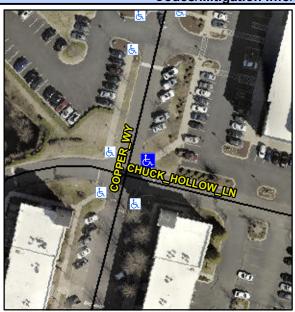

## **Access Compliance Report Public Rights-of-Way** (Curb Ramps)

Intersection ID: N/A Main Street: COPPER WY Cross Street: CHUCK\_HOLLOW\_LN Location: NE ADA ID: 70C1F8E33E73 Ramp Type: PerpDiag Initial Pass/Fail: Fail **Overall Compliance: No Severity Score:** 8.75

**Codes/Mitigation Info/Possible Solution** 

Street 1 Name Stop Condition-Street 2 Street 2 Name Stop Condition-Street 1

**COPPER WY** None **CHUCK HOLLOW LN** 

StopSign

Possible Solutions: **Remove & Replace Curb Ramp With Two New Directional Ramps or** Equivalent. Surveyor Notes: N/A PROW/ADA: Not Found, R304.5.1