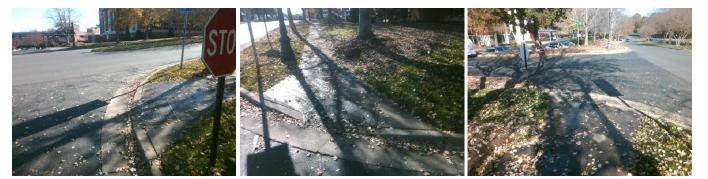

## Access Compliance Report Public Rights-of-Way (Curb Ramps)

Yes

Surface Condition? (G/P)

Good

| Intersection ID: 10022357 Main Street: CAMERON_VALLEY_PY |                                                                                |        | Street:                                      | N/A                   | Location: | SW                          |                             |       |
|----------------------------------------------------------|--------------------------------------------------------------------------------|--------|----------------------------------------------|-----------------------|-----------|-----------------------------|-----------------------------|-------|
| ADA ID: 70C730E9DBAD Ramp Type: PerpDiag                 |                                                                                |        | itial Pass/Fail: Fail Overall Compliance: No |                       |           |                             | o Severity Score:           | 13.75 |
| Codes/Mitigation Info/Possible Solution                  |                                                                                |        | Field Measurements/Component Compliance      |                       |           |                             |                             |       |
|                                                          | Possible Solutions:                                                            |        | Compliance Description Data                  |                       |           | Compliance Description Data |                             |       |
|                                                          | Remove & Replace Curb Ramp With<br>Two New Directional Ramps or<br>Equivalent. | Vith   | N/A                                          | Ramp Length (in)      | 49.0      | No                          | Ramp Slope (%)              | 9.6   |
|                                                          |                                                                                |        | Yes                                          | Ramp Width (in)       | 48.0      | No                          | Ramp XSlope (%)             | 3.2   |
|                                                          |                                                                                |        | N/A                                          | Flare Type LT         | N/A       | N/A                         | Flare Type RT               | N/A   |
|                                                          |                                                                                |        | N/A                                          | Flare Slope LT (%)    | N/A       | N/A                         | Flare Slope RT (%)          | N/A   |
|                                                          |                                                                                |        | N/A                                          | Flare Traversable LT? | N/A       | N/A                         | Flare Traversable RT?       | N/A   |
|                                                          |                                                                                |        | N/A                                          | Landing Length (in)   | N/A       | N/A                         | DWS Provided?               | N/A   |
|                                                          | Surveyor Notes:                                                                |        | N/A                                          | Landing Width (in)    | N/A       | N/A                         | DWS Contrast?               | N/A   |
|                                                          | N/A                                                                            |        | N/A                                          | Landing Slope (%)     | N/A       | N/A                         | DWS Length (in)             | N/A   |
|                                                          |                                                                                |        | N/A                                          | Landing X Slope (%)   | N/A       | N/A                         | DWS Full Width?             | N/A   |
|                                                          |                                                                                |        | N/A                                          | Landing Curb? (Y/N)   | N/A       | N/A                         | DWS Offset (in)             | N/A   |
|                                                          |                                                                                |        | N/A                                          | Shared Landing?       | N/A       |                             |                             |       |
|                                                          | PROW/ADA:                                                                      |        | N/A                                          | Gutter Ponding?       | N/A       | N/A                         | Gutter Slope (%)            | N/A   |
|                                                          | Not Found, R304.2.2, R304.5.3                                                  |        | N/A                                          | Gutter Lip Ht (in)    | N/A       | N/A                         | Gutter X Slope (%)          | N/A   |
|                                                          |                                                                                |        | N/A                                          | Painted X Walk1?      | No        | N/A                         | Painted X Walk2?            | No    |
|                                                          |                                                                                |        |                                              | X Walk 1 Direction    | To SE     |                             | X Walk 2 Direction          | To NE |
|                                                          |                                                                                |        | N/A                                          | X Walk 1 Width (in)   | N/A       | N/A                         | X Walk 2 Width (in)         | N/A   |
| Street 1 Name CAMERON VALLEY PY                          |                                                                                |        |                                              | X Walk 1 Slope (%)    | 3.5       |                             | X Walk 2 Slope (%)          | 5.2   |
| Stop Condition-Street 2 None                             |                                                                                |        |                                              | X Walk 1 X Slope (%)  | 4.7       |                             | X Walk 2 X Slope (%)        | 4.9   |
| Street 2 Name ENTRANCE                                   |                                                                                |        | N/A                                          | Ramp inside XWalk1?   | N/A       | N/A                         | Ramp inside XWalk2?         | N/A   |
| Stop Condition-Street 1 StopSign                         |                                                                                |        |                                              | Road Slope (%)        | 6.6       | N/A                         | Clear Space?                | N/A   |
|                                                          |                                                                                |        |                                              | Road X Slope (%)      | 0.4       | N/A                         | Clear Space to XWalk (in)   | N/A   |
|                                                          |                                                                                |        | N/A                                          | Any Obstructions?     | N/A       | N/A                         | Storm Grate/Utility Hazard? | N/A   |
|                                                          | Total Cost: \$ 3                                                               | 200.00 |                                              | Obstruction Type      |           |                             | Storm Grate/Utility Type    |       |
|                                                          |                                                                                |        |                                              |                       | N/A       |                             |                             | N/A   |