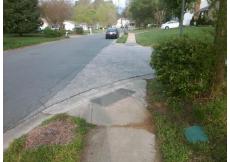

N/A

Possible Solutions:

Remove & Replace Entire Ramp.

Surveyor Notes:

N/A

PROW/ADA:

R304.5.1, R304.5.3

Total Cost: \$ 1600.00

| Field Measurements/Component Compliance |                       |      |            |       |                         |      |
|-----------------------------------------|-----------------------|------|------------|-------|-------------------------|------|
| Compliance Description                  |                       | Data | Compliance |       | Description             | Data |
| N/A                                     | Ramp Length (in)      | 55.0 | N/A        | Grad  | e Break?                | N/A  |
| No                                      | Ramp Width (in)       | 44.0 | N/A        | Grad  | e Break Slope (%)       | 0.0  |
| Yes                                     | Ramp Slope (%)        | 2.7  | N/A        | Grad  | e Break XSlope (%)      | 0.0  |
| No                                      | Ramp XSlope (%)       | 2.2  |            |       |                         |      |
| N/A                                     | Flare Type LT         | N/A  | N/A        | Flare | Type RT                 | N/A  |
| N/A                                     | Flare Slope LT (%)    | N/A  | N/A        | Flare | Slope RT (%)            | 0.0  |
| N/A                                     | Flare Traversable LT? | N/A  | N/A        | Flare | Traversable RT?         | N/A  |
| N/A                                     | Landing Length (in)   | 0.0  | N/A        | DWS   | Provided?               | N/A  |
| N/A                                     | Landing Width (in)    | 0.0  | N/A        | DWS   | Contrast?               | N/A  |
| N/A                                     | Landing Slope (%)     | 0.0  | N/A        | DWS   | Length (in)             | N/A  |
| N/A                                     | Landing X Slope (%)   | 0.0  | N/A        | DWS   | Full Width?             | N/A  |
| N/A                                     | Landing Curb? (Y/N)   | N/A  | N/A        | DWS   | Offset LT (in)          | N/A  |
| N/A                                     | Shared Landing?       | N/A  | N/A        | DWS   | Offset RT (in)          | N/A  |
| N/A                                     | Gutter Ponding?       | 0.0  | N/A        | Gutte | er Slope (%)            | N/A  |
| N/A                                     | Gutter Lip Ht (in)    | 0.0  | N/A        | Gutte | er X Slope (%)          | N/A  |
| N/A                                     | Painted X Walk1?      | No   |            | Road  | Slope (%)               | 4.0  |
|                                         | X Walk 1 Direction    | To W |            | Road  | X Slope (%)             | 2.3  |
|                                         | X Walk 1 Width (in)   | N/A  |            | Clear | Space?                  | N/A  |
|                                         | X Walk 1 Slope (%)    | 4.0  | N/A        | Clear | Space to XWalk (in)     | N/A  |
|                                         | X Walk 1 X Slope (%)  | 2.3  | N/A        | Storn | n Grate/Utility Hazard? | N/A  |
| N/A                                     | Ramp inside XWalk1?   | N/A  |            | Storn | n Grate/Utility Type    |      |
| N/A                                     | Any Obstructions?     | N/A  |            |       |                         | N/A  |
|                                         | Obstruction Type      |      | Yes        | Surfa | ce Condition? (G/P)     | Good |
|                                         |                       | N/A  | N/A        | Curb  | Slope (%)               | 3.0  |
|                                         |                       |      |            |       |                         |      |