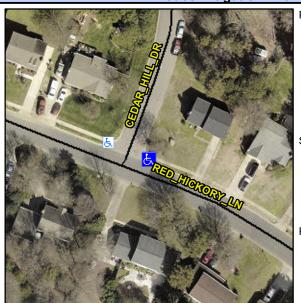

## Access Compliance Report Public Rights-of-Way (Curb Ramps)

Intersection ID: 20536Main Street: CEDAR\_HILL\_DRCross Street: RED\_HICKORY\_LNLocation:NEADA ID: 70CC3C7B63C4Ramp Type: Directional1Initial Pass/Fail: FailOverall Compliance: NoSeverity Score:10

## Field Measurements/Component Compliance

Street 1 Name

CEDAR HILL DR

Stop Condition-Street 1

StopSign

Street 2 Name

N/A

Stop Condition-Street 2