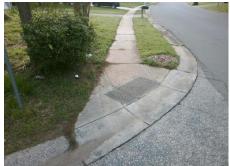

N/A

Possible Solutions:

Remove & Replace Entire Ramp.

Surveyor Notes:

N/A

PROW/ADA:

R304.5.1, R304.5.3

Total Cost: \$ 1600.00

| Field Measurements/Component Compliance |                       |      |            |       |                         |      |
|-----------------------------------------|-----------------------|------|------------|-------|-------------------------|------|
| Compliance Description                  |                       | Data | Compliance |       | Description             | Data |
| N/A                                     | Ramp Length (in)      | 55.0 | N/A        | Grad  | e Break?                | N/A  |
| No                                      | Ramp Width (in)       | 44.0 | N/A        | Grad  | e Break Slope (%)       | 0.0  |
| Yes                                     | Ramp Slope (%)        | 2.7  | N/A        | Grad  | e Break XSlope (%)      | 0.0  |
| No                                      | Ramp XSlope (%)       | 2.2  |            |       |                         |      |
| N/A                                     | Flare Type LT         | N/A  | N/A        | Flare | Type RT                 | N/A  |
| N/A                                     | Flare Slope LT (%)    | N/A  | N/A        | Flare | Slope RT (%)            | 0.0  |
| N/A                                     | Flare Traversable LT? | N/A  | N/A        | Flare | Traversable RT?         | N/A  |
| N/A                                     | Landing Length (in)   | 0.0  | N/A        | DWS   | Provided?               | N/A  |
| N/A                                     | Landing Width (in)    | 0.0  | N/A        | DWS   | Contrast?               | N/A  |
| N/A                                     | Landing Slope (%)     | 0.0  | N/A        | DWS   | Length (in)             | N/A  |
| N/A                                     | Landing X Slope (%)   | 0.0  | N/A        | DWS   | Full Width?             | N/A  |
| N/A                                     | Landing Curb? (Y/N)   | N/A  | N/A        | DWS   | Offset LT (in)          | N/A  |
| N/A                                     | Shared Landing?       | N/A  | N/A        | DWS   | Offset RT (in)          | N/A  |
| N/A                                     | Gutter Ponding?       | 0.0  | N/A        | Gutte | er Slope (%)            | N/A  |
| N/A                                     | Gutter Lip Ht (in)    | 0.0  | N/A        | Gutte | er X Slope (%)          | N/A  |
| N/A                                     | Painted X Walk1?      | No   |            | Road  | Slope (%)               | 4.0  |
|                                         | X Walk 1 Direction    | To W |            | Road  | X Slope (%)             | 2.3  |
|                                         | X Walk 1 Width (in)   | N/A  |            | Clear | Space?                  | N/A  |
|                                         | X Walk 1 Slope (%)    | 4.0  | N/A        | Clear | Space to XWalk (in)     | N/A  |
|                                         | X Walk 1 X Slope (%)  | 2.3  | N/A        | Storn | n Grate/Utility Hazard? | N/A  |
| N/A                                     | Ramp inside XWalk1?   | N/A  |            | Storn | n Grate/Utility Type    |      |
| N/A                                     | Any Obstructions?     | N/A  |            |       |                         | N/A  |
|                                         | Obstruction Type      |      | Yes        | Surfa | ce Condition? (G/P)     | Good |
|                                         |                       | N/A  | N/A        | Curb  | Slope (%)               | 3.0  |
|                                         |                       |      |            |       |                         |      |