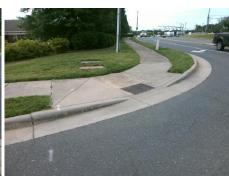

Surveyor Notes:
N/A

PROW/ADA:
R304.5.3, R304.2.1, R304.2.2-Perp,
R304.3.2-Para, R305.1.4

Total Cost: \$ 3200.00

| Compliance Description |                       | Data   | Comp | liance Description          | Data |
|------------------------|-----------------------|--------|------|-----------------------------|------|
| N/A                    | Ramp Length (in)      | 83.0   | Yes  | Ramp Slope (%)              | 5.5  |
| Yes                    | Ramp Width (in)       | 48.0   | No   | Ramp XSlope (%)             | 2.3  |
| N/A                    | Flare Type LT         | Sloped | N/A  | Flare Type RT               | N/A  |
| N/A                    | Flare Slope LT (%)    | 5.7    | Yes  | Flare Slope RT (%)          | 9.8  |
| N/A                    | Flare Traversable LT? | Yes    | N/A  | Flare Traversable RT?       | Yes  |
| No                     | Landing Length (in)   | N/A    | Yes  | DWS Provided?               | Yes  |
| No                     | Landing Width (in)    | N/A    | Yes  | DWS Contrast?               | Yes  |
| No                     | Landing Slope (%)     | N/A    | No   | DWS Length (in)             | 23.5 |
| No                     | Landing X Slope (%)   | N/A    | No   | DWS Full Width?             | No   |
| N/A                    | Landing Curb? (Y/N)   | No     | Yes  | DWS Offset (in)             | 1.0  |
| N/A                    | Shared Landing?       | No     |      |                             |      |
| Yes                    | Gutter Ponding?       | No     | Yes  | Gutter Slope (%)            | 1.7  |
| Yes                    | Gutter Lip Ht (in)    | 0.0    | Yes  | Gutter X Slope (%)          | 1.9  |
| N/A                    | Painted X Walk1?      | No     | N/A  | Painted X Walk2?            | No   |
|                        | X Walk 1 Direction    | To N   |      | X Walk 2 Direction          | To W |
| N/A                    | X Walk 1 Width (in)   | N/A    | N/A  | X Walk 2 Width (in)         | N/A  |
|                        | X Walk 1 Slope (%)    | 1.9    |      | X Walk 2 Slope (%)          | 0.8  |
|                        | X Walk 1 X Slope (%)  | 1.2    |      | X Walk 2 X Slope (%)        | 2.2  |
| N/A                    | Ramp inside XWalk1?   | N/A    | N/A  | Ramp inside XWalk2?         | N/A  |
|                        | Road Slope (%)        | 1.2    | N/A  | Clear Space?                | Yes  |
|                        | Road X Slope (%)      | 1.1    | N/A  | Clear Space to XWalk (in)   | N/A  |
| Yes                    | Any Obstructions?     | No     | Yes  | Storm Grate/Utility Hazard? | No   |
|                        | Obstruction Type      |        |      | Storm Grate/Utility Type    |      |
|                        |                       | N/A    |      |                             | N/A  |
|                        |                       |        | l    | 0 ( 0 1111 0 (6 (= )        |      |

Yes

Surface Condition? (G/P)

Good