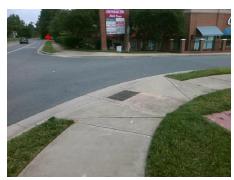

Surveyor Notes:
N/A

PROW/ADA:
R304.5.3, R304.2.1, R304.2.2-Perp,
R304.3.2-Para, R305.1.4

Total Cost: \$ 3200.00

| Compliance Description |                       | Data   | Comp | liance Description          | Data |
|------------------------|-----------------------|--------|------|-----------------------------|------|
| N/A                    | Ramp Length (in)      | 83.0   | Yes  | Ramp Slope (%)              | 5.5  |
| Yes                    | Ramp Width (in)       | 48.0   | No   | Ramp XSlope (%)             | 2.3  |
| N/A                    | Flare Type LT         | Sloped | N/A  | Flare Type RT               | N/A  |
| N/A                    | Flare Slope LT (%)    | 5.7    | Yes  | Flare Slope RT (%)          | 9.8  |
| N/A                    | Flare Traversable LT? | Yes    | N/A  | Flare Traversable RT?       | Yes  |
| No                     | Landing Length (in)   | N/A    | Yes  | DWS Provided?               | Yes  |
| No                     | Landing Width (in)    | N/A    | Yes  | DWS Contrast?               | Yes  |
| No                     | Landing Slope (%)     | N/A    | No   | DWS Length (in)             | 23.5 |
| No                     | Landing X Slope (%)   | N/A    | No   | DWS Full Width?             | No   |
| N/A                    | Landing Curb? (Y/N)   | No     | Yes  | DWS Offset (in)             | 1.0  |
| N/A                    | Shared Landing?       | No     |      |                             |      |
| Yes                    | Gutter Ponding?       | No     | Yes  | Gutter Slope (%)            | 1.7  |
| Yes                    | Gutter Lip Ht (in)    | 0.0    | Yes  | Gutter X Slope (%)          | 1.9  |
| N/A                    | Painted X Walk1?      | No     | N/A  | Painted X Walk2?            | No   |
|                        | X Walk 1 Direction    | To N   |      | X Walk 2 Direction          | To W |
| N/A                    | X Walk 1 Width (in)   | N/A    | N/A  | X Walk 2 Width (in)         | N/A  |
|                        | X Walk 1 Slope (%)    | 1.9    |      | X Walk 2 Slope (%)          | 0.8  |
|                        | X Walk 1 X Slope (%)  | 1.2    |      | X Walk 2 X Slope (%)        | 2.2  |
| N/A                    | Ramp inside XWalk1?   | N/A    | N/A  | Ramp inside XWalk2?         | N/A  |
|                        | Road Slope (%)        | 1.2    | N/A  | Clear Space?                | Yes  |
|                        | Road X Slope (%)      | 1.1    | N/A  | Clear Space to XWalk (in)   | N/A  |
| Yes                    | Any Obstructions?     | No     | Yes  | Storm Grate/Utility Hazard? | No   |
|                        | Obstruction Type      |        |      | Storm Grate/Utility Type    |      |
|                        |                       | N/A    |      |                             | N/A  |
|                        |                       |        | l    | 0 ( 0 1111 0 (6 (= )        |      |

Yes

Surface Condition? (G/P)

Good