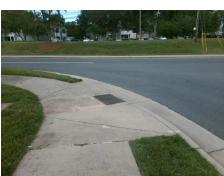

Surveyor Notes:
N/A

PROW/ADA:
R304.5.3, R304.2.1, R304.2.2-Perp,
R304.3.2-Para, R305.1.4

Total Cost: \$ 3200.00

| Compliance Description |                       | Data   | Comp | liance Description          | Data |
|------------------------|-----------------------|--------|------|-----------------------------|------|
| N/A                    | Ramp Length (in)      | 83.0   | Yes  | Ramp Slope (%)              | 5.5  |
| Yes                    | Ramp Width (in)       | 48.0   | No   | Ramp XSlope (%)             | 2.3  |
| N/A                    | Flare Type LT         | Sloped | N/A  | Flare Type RT               | N/A  |
| N/A                    | Flare Slope LT (%)    | 5.7    | Yes  | Flare Slope RT (%)          | 9.8  |
| N/A                    | Flare Traversable LT? | Yes    | N/A  | Flare Traversable RT?       | Yes  |
| No                     | Landing Length (in)   | N/A    | Yes  | DWS Provided?               | Yes  |
| No                     | Landing Width (in)    | N/A    | Yes  | DWS Contrast?               | Yes  |
| No                     | Landing Slope (%)     | N/A    | No   | DWS Length (in)             | 23.5 |
| No                     | Landing X Slope (%)   | N/A    | No   | DWS Full Width?             | No   |
| N/A                    | Landing Curb? (Y/N)   | No     | Yes  | DWS Offset (in)             | 1.0  |
| N/A                    | Shared Landing?       | No     |      |                             |      |
| Yes                    | Gutter Ponding?       | No     | Yes  | Gutter Slope (%)            | 1.7  |
| Yes                    | Gutter Lip Ht (in)    | 0.0    | Yes  | Gutter X Slope (%)          | 1.9  |
| N/A                    | Painted X Walk1?      | No     | N/A  | Painted X Walk2?            | No   |
|                        | X Walk 1 Direction    | To N   |      | X Walk 2 Direction          | To W |
| N/A                    | X Walk 1 Width (in)   | N/A    | N/A  | X Walk 2 Width (in)         | N/A  |
|                        | X Walk 1 Slope (%)    | 1.9    |      | X Walk 2 Slope (%)          | 0.8  |
|                        | X Walk 1 X Slope (%)  | 1.2    |      | X Walk 2 X Slope (%)        | 2.2  |
| N/A                    | Ramp inside XWalk1?   | N/A    | N/A  | Ramp inside XWalk2?         | N/A  |
|                        | Road Slope (%)        | 1.2    | N/A  | Clear Space?                | Yes  |
|                        | Road X Slope (%)      | 1.1    | N/A  | Clear Space to XWalk (in)   | N/A  |
| Yes                    | Any Obstructions?     | No     | Yes  | Storm Grate/Utility Hazard? | No   |
|                        | Obstruction Type      |        |      | Storm Grate/Utility Type    |      |
|                        |                       | N/A    |      |                             | N/A  |
|                        |                       |        | l    | 0 ( 0 1111 0 (6 (= )        |      |

Yes

Surface Condition? (G/P)

Good