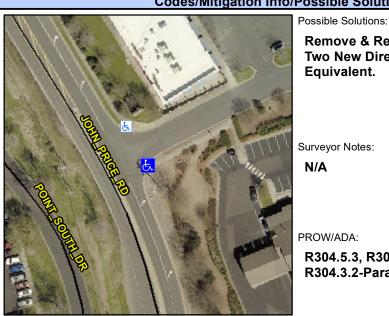

## Access Compliance Report Public Rights-of-Way (Curb Ramps)

Intersection ID: 10029213 Main Street: JOHN\_PRICE\_RD Cross Street: N/A Location: SE

ADA ID: 70CDF0D11CF5 Ramp Type: PerpDiag Initial Pass/Fail: Pass Overall Compliance: No Severity Score: 12.75

## Field Measurements/Component Compliance

Street 1 Name
Stop Condition-Street 2
Street 2 Name
Stop Condition-Street 1

ENTRANCE StopSign JOHN PRICE RD None Remove & Replace Curb Ramp With Two New Directional Ramps or Equivalent.

Surveyor Notes:
N/A

PROW/ADA:
R304.5.3, R304.2.1, R304.2.2-Perp,
R304.3.2-Para, R305.1.4

Total Cost: \$ 3200.00

| Compliance Description |                       | Data   | Comp | liance Description          | Data |
|------------------------|-----------------------|--------|------|-----------------------------|------|
| N/A                    | Ramp Length (in)      | 83.0   | Yes  | Ramp Slope (%)              | 5.5  |
| Yes                    | Ramp Width (in)       | 48.0   | No   | Ramp XSlope (%)             | 2.3  |
| N/A                    | Flare Type LT         | Sloped | N/A  | Flare Type RT               | N/A  |
| N/A                    | Flare Slope LT (%)    | 5.7    | Yes  | Flare Slope RT (%)          | 9.8  |
| N/A                    | Flare Traversable LT? | Yes    | N/A  | Flare Traversable RT?       | Yes  |
| No                     | Landing Length (in)   | N/A    | Yes  | DWS Provided?               | Yes  |
| No                     | Landing Width (in)    | N/A    | Yes  | DWS Contrast?               | Yes  |
| No                     | Landing Slope (%)     | N/A    | No   | DWS Length (in)             | 23.5 |
| No                     | Landing X Slope (%)   | N/A    | No   | DWS Full Width?             | No   |
| N/A                    | Landing Curb? (Y/N)   | No     | Yes  | DWS Offset (in)             | 1.0  |
| N/A                    | Shared Landing?       | No     |      |                             |      |
| Yes                    | Gutter Ponding?       | No     | Yes  | Gutter Slope (%)            | 1.7  |
| Yes                    | Gutter Lip Ht (in)    | 0.0    | Yes  | Gutter X Slope (%)          | 1.9  |
| N/A                    | Painted X Walk1?      | No     | N/A  | Painted X Walk2?            | No   |
|                        | X Walk 1 Direction    | To N   |      | X Walk 2 Direction          | To W |
| N/A                    | X Walk 1 Width (in)   | N/A    | N/A  | X Walk 2 Width (in)         | N/A  |
|                        | X Walk 1 Slope (%)    | 1.9    |      | X Walk 2 Slope (%)          | 0.8  |
|                        | X Walk 1 X Slope (%)  | 1.2    |      | X Walk 2 X Slope (%)        | 2.2  |
| N/A                    | Ramp inside XWalk1?   | N/A    | N/A  | Ramp inside XWalk2?         | N/A  |
|                        | Road Slope (%)        | 1.2    | N/A  | Clear Space?                | Yes  |
|                        | Road X Slope (%)      | 1.1    | N/A  | Clear Space to XWalk (in)   | N/A  |
| Yes                    | Any Obstructions?     | No     | Yes  | Storm Grate/Utility Hazard? | No   |
|                        | Obstruction Type      |        |      | Storm Grate/Utility Type    |      |
|                        |                       | N/A    |      |                             | N/A  |
|                        |                       |        | l    | 0 ( 0 1111 0 (6 (= )        |      |