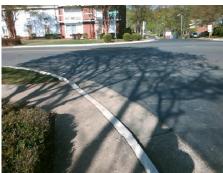

## Field Measurements/Component Compliance

Street 1 Name
Stop Condition-Street 2
Street 2 Name
Stop Condition-Street 1

FOUR SEASONS LN StopSign FARM POND LN

None

Possible Solutions:

Remove & Replace Curb Ramp With Two New Directional Ramps or Equivalent.

N//

Surveyor Notes:

N/A

N//

PROW/ADA:

R304.5.1, R304.5.3

Total Cost: \$ 3200.00

| Fleid Measurements/Component Compliance |      |                        |      |                          |                             |      |
|-----------------------------------------|------|------------------------|------|--------------------------|-----------------------------|------|
|                                         | Comp | Compliance Description |      | a Compliance Description |                             | Data |
|                                         | N/A  | Ramp Length (in)       | 33.0 | Yes                      | Ramp Slope (%)              | 6.7  |
|                                         | No   | Ramp Width (in)        | 25.0 | No                       | Ramp XSlope (%)             | 5.2  |
|                                         | N/A  | Flare Type LT          | N/A  | N/A                      | Flare Type RT               | N/A  |
|                                         | N/A  | Flare Slope LT (%)     | N/A  | N/A                      | Flare Slope RT (%)          | N/A  |
|                                         | N/A  | Flare Traversable LT?  | N/A  | N/A                      | Flare Traversable RT?       | N/A  |
|                                         | N/A  | Landing Length (in)    | N/A  | N/A                      | DWS Provided?               | N/A  |
|                                         | N/A  | Landing Width (in)     | N/A  | N/A                      | DWS Contrast?               | N/A  |
|                                         | N/A  | Landing Slope (%)      | N/A  | N/A                      | DWS Length (in)             | N/A  |
|                                         | N/A  | Landing X Slope (%)    | N/A  | N/A                      | DWS Full Width?             | N/A  |
|                                         | N/A  | Landing Curb? (Y/N)    | N/A  | N/A                      | DWS Offset (in)             | N/A  |
|                                         | N/A  | Shared Landing?        | N/A  |                          |                             |      |
|                                         | N/A  | Gutter Ponding?        | N/A  | N/A                      | Gutter Slope (%)            | N/A  |
|                                         | N/A  | Gutter Lip Ht (in)     | N/A  | N/A                      | Gutter X Slope (%)          | N/A  |
|                                         | N/A  | Painted X Walk1?       | No   | N/A                      | Painted X Walk2?            | No   |
|                                         |      | X Walk 1 Direction     | To N |                          | X Walk 2 Direction          | To W |
|                                         | N/A  | X Walk 1 Width (in)    | N/A  | N/A                      | X Walk 2 Width (in)         | N/A  |
|                                         |      | X Walk 1 Slope (%)     | 2.2  |                          | X Walk 2 Slope (%)          | 2.1  |
|                                         |      | X Walk 1 X Slope (%)   | 0.5  |                          | X Walk 2 X Slope (%)        | 5.8  |
|                                         | N/A  | Ramp inside XWalk1?    | N/A  | N/A                      | Ramp inside XWalk2?         | N/A  |
|                                         |      | Road Slope (%)         | 0.9  | N/A                      | Clear Space?                | N/A  |
|                                         |      | Road X Slope (%)       | 6.2  | N/A                      | Clear Space to XWalk (in)   | N/A  |
|                                         | N/A  | Any Obstructions?      | N/A  | N/A                      | Storm Grate/Utility Hazard? | N/A  |
|                                         |      | Obstruction Type       |      |                          | Storm Grate/Utility Type    |      |
|                                         |      |                        | N/A  |                          |                             | N/A  |
|                                         |      |                        |      | Yes                      | Surface Condition? (G/P)    | Good |
|                                         |      |                        |      | -                        |                             |      |