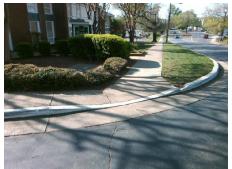

## Field Measurements/Component Compliance

Street 1 Name
Stop Condition-Street 2
Street 2 Name
Stop Condition-Street 1

FOUR SEASONS LN StopSign FARM POND LN

None

Possible Solutions:

Remove & Replace Curb Ramp With Two New Directional Ramps or Equivalent.

N//

Surveyor Notes:

N/A

N//

PROW/ADA:

R304.5.1, R304.5.3

Total Cost: \$ 3200.00

| Fleid Measurements/Component Compliance |      |                        |      |                          |                             |      |
|-----------------------------------------|------|------------------------|------|--------------------------|-----------------------------|------|
|                                         | Comp | Compliance Description |      | a Compliance Description |                             | Data |
|                                         | N/A  | Ramp Length (in)       | 33.0 | Yes                      | Ramp Slope (%)              | 6.7  |
|                                         | No   | Ramp Width (in)        | 25.0 | No                       | Ramp XSlope (%)             | 5.2  |
|                                         | N/A  | Flare Type LT          | N/A  | N/A                      | Flare Type RT               | N/A  |
|                                         | N/A  | Flare Slope LT (%)     | N/A  | N/A                      | Flare Slope RT (%)          | N/A  |
|                                         | N/A  | Flare Traversable LT?  | N/A  | N/A                      | Flare Traversable RT?       | N/A  |
|                                         | N/A  | Landing Length (in)    | N/A  | N/A                      | DWS Provided?               | N/A  |
|                                         | N/A  | Landing Width (in)     | N/A  | N/A                      | DWS Contrast?               | N/A  |
|                                         | N/A  | Landing Slope (%)      | N/A  | N/A                      | DWS Length (in)             | N/A  |
|                                         | N/A  | Landing X Slope (%)    | N/A  | N/A                      | DWS Full Width?             | N/A  |
|                                         | N/A  | Landing Curb? (Y/N)    | N/A  | N/A                      | DWS Offset (in)             | N/A  |
|                                         | N/A  | Shared Landing?        | N/A  |                          |                             |      |
|                                         | N/A  | Gutter Ponding?        | N/A  | N/A                      | Gutter Slope (%)            | N/A  |
|                                         | N/A  | Gutter Lip Ht (in)     | N/A  | N/A                      | Gutter X Slope (%)          | N/A  |
|                                         | N/A  | Painted X Walk1?       | No   | N/A                      | Painted X Walk2?            | No   |
|                                         |      | X Walk 1 Direction     | To N |                          | X Walk 2 Direction          | To W |
|                                         | N/A  | X Walk 1 Width (in)    | N/A  | N/A                      | X Walk 2 Width (in)         | N/A  |
|                                         |      | X Walk 1 Slope (%)     | 2.2  |                          | X Walk 2 Slope (%)          | 2.1  |
|                                         |      | X Walk 1 X Slope (%)   | 0.5  |                          | X Walk 2 X Slope (%)        | 5.8  |
|                                         | N/A  | Ramp inside XWalk1?    | N/A  | N/A                      | Ramp inside XWalk2?         | N/A  |
|                                         |      | Road Slope (%)         | 0.9  | N/A                      | Clear Space?                | N/A  |
|                                         |      | Road X Slope (%)       | 6.2  | N/A                      | Clear Space to XWalk (in)   | N/A  |
|                                         | N/A  | Any Obstructions?      | N/A  | N/A                      | Storm Grate/Utility Hazard? | N/A  |
|                                         |      | Obstruction Type       |      |                          | Storm Grate/Utility Type    |      |
|                                         |      |                        | N/A  |                          |                             | N/A  |
|                                         |      |                        |      | Yes                      | Surface Condition? (G/P)    | Good |
|                                         |      |                        |      | -                        |                             |      |