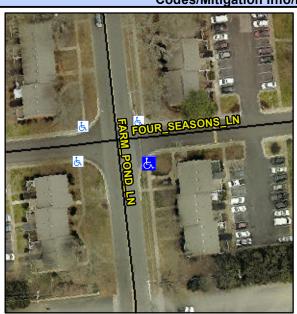

## Access Compliance Report Public Rights-of-Way (Curb Ramps)

Intersection ID: 15019 Main Street: FARM\_POND\_LN Cross Street: FOUR\_SEASONS\_LN Location: SE

ADA ID: 70CE544CCE14 Ramp Type: PerpDiag Initial Pass/Fail: Fail Overall Compliance: No Severity Score: 47.5

## Field Measurements/Component Compliance

Street 1 Name
Stop Condition-Street 2
Street 2 Name
Stop Condition-Street 1

FOUR SEASONS LN StopSign FARM POND LN

None

Possible Solutions:

Remove & Replace Curb Ramp With Two New Directional Ramps or Equivalent.