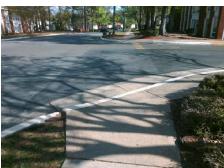

## Field Measurements/Component Compliance

Street 1 Name
Stop Condition-Street 2
Street 2 Name
Stop Condition-Street 1

FOUR SEASONS LN StopSign FARM POND LN

None

Possible Solutions:

Remove & Replace Curb Ramp With Two New Directional Ramps or Equivalent.

N//

Surveyor Notes:

N/A

N//

PROW/ADA:

R304.5.1, R304.5.3

Total Cost: \$ 3200.00

| Fleid Measurements/Component Compliance |      |                        |      |                          |                             |      |
|-----------------------------------------|------|------------------------|------|--------------------------|-----------------------------|------|
|                                         | Comp | Compliance Description |      | a Compliance Description |                             | Data |
|                                         | N/A  | Ramp Length (in)       | 33.0 | Yes                      | Ramp Slope (%)              | 6.7  |
|                                         | No   | Ramp Width (in)        | 25.0 | No                       | Ramp XSlope (%)             | 5.2  |
|                                         | N/A  | Flare Type LT          | N/A  | N/A                      | Flare Type RT               | N/A  |
|                                         | N/A  | Flare Slope LT (%)     | N/A  | N/A                      | Flare Slope RT (%)          | N/A  |
|                                         | N/A  | Flare Traversable LT?  | N/A  | N/A                      | Flare Traversable RT?       | N/A  |
|                                         | N/A  | Landing Length (in)    | N/A  | N/A                      | DWS Provided?               | N/A  |
|                                         | N/A  | Landing Width (in)     | N/A  | N/A                      | DWS Contrast?               | N/A  |
|                                         | N/A  | Landing Slope (%)      | N/A  | N/A                      | DWS Length (in)             | N/A  |
|                                         | N/A  | Landing X Slope (%)    | N/A  | N/A                      | DWS Full Width?             | N/A  |
|                                         | N/A  | Landing Curb? (Y/N)    | N/A  | N/A                      | DWS Offset (in)             | N/A  |
|                                         | N/A  | Shared Landing?        | N/A  |                          |                             |      |
|                                         | N/A  | Gutter Ponding?        | N/A  | N/A                      | Gutter Slope (%)            | N/A  |
|                                         | N/A  | Gutter Lip Ht (in)     | N/A  | N/A                      | Gutter X Slope (%)          | N/A  |
|                                         | N/A  | Painted X Walk1?       | No   | N/A                      | Painted X Walk2?            | No   |
|                                         |      | X Walk 1 Direction     | To N |                          | X Walk 2 Direction          | To W |
|                                         | N/A  | X Walk 1 Width (in)    | N/A  | N/A                      | X Walk 2 Width (in)         | N/A  |
|                                         |      | X Walk 1 Slope (%)     | 2.2  |                          | X Walk 2 Slope (%)          | 2.1  |
|                                         |      | X Walk 1 X Slope (%)   | 0.5  |                          | X Walk 2 X Slope (%)        | 5.8  |
|                                         | N/A  | Ramp inside XWalk1?    | N/A  | N/A                      | Ramp inside XWalk2?         | N/A  |
|                                         |      | Road Slope (%)         | 0.9  | N/A                      | Clear Space?                | N/A  |
|                                         |      | Road X Slope (%)       | 6.2  | N/A                      | Clear Space to XWalk (in)   | N/A  |
|                                         | N/A  | Any Obstructions?      | N/A  | N/A                      | Storm Grate/Utility Hazard? | N/A  |
|                                         |      | Obstruction Type       |      |                          | Storm Grate/Utility Type    |      |
|                                         |      |                        | N/A  |                          |                             | N/A  |
|                                         |      |                        |      | Yes                      | Surface Condition? (G/P)    | Good |
|                                         |      |                        |      | -                        |                             |      |