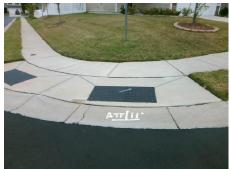

## Field Measurements/Component Compliance

PADDLE OAK RD Street 1 Name Stop Condition-Street 2 None Street 2 Name N/A Stop Condition-Street 1 N/A Possible Solutions: Remove & Replace Entire Ramp. Surveyor Notes: N/A PROW/ADA: R304.5.3

Total Cost: 1850.00

| Compliance Description [ |                       | Data | Comp | liance Description          | Data |
|--------------------------|-----------------------|------|------|-----------------------------|------|
| N/A                      | Ramp Length (in)      | 48.0 | Yes  | Ramp Slope (%)              | 7.0  |
| Yes                      | Ramp Width (in)       | 48.0 | No   | Ramp XSlope (%)             | 6.6  |
| N/A                      | Flare Type LT         | N/A  | N/A  | Flare Type RT               | N/A  |
| N/A                      | Flare Slope LT (%)    | N/A  | N/A  | Flare Slope RT (%)          | N/A  |
| N/A                      | Flare Traversable LT? | N/A  | N/A  | Flare Traversable RT?       | N/A  |
| N/A                      | Landing Length (in)   | N/A  | N/A  | DWS Provided?               | N/A  |
| N/A                      | Landing Width (in)    | N/A  | N/A  | DWS Contrast?               | N/A  |
| N/A                      | Landing Slope (%)     | N/A  | N/A  | DWS Length (in)             | N/A  |
| N/A                      | Landing X Slope (%)   | N/A  | N/A  | DWS Full Width?             | N/A  |
| N/A                      | Landing Curb? (Y/N)   | N/A  | N/A  | DWS Offset (in)             | N/A  |
| N/A                      | Shared Landing?       | N/A  |      |                             |      |
| N/A                      | Gutter Ponding?       | N/A  | N/A  | Gutter Slope (%)            | N/A  |
| N/A                      | Gutter Lip Ht (in)    | N/A  | N/A  | Gutter X Slope (%)          | N/A  |
| N/A                      | Painted X Walk1?      | No   | N/A  | Painted X Walk2?            | N/A  |
|                          | X Walk 1 Direction    | To W |      | X Walk 2 Direction          | N/A  |
| N/A                      | X Walk 1 Width (in)   | N/A  | N/A  | X Walk 2 Width (in)         | N/A  |
|                          | X Walk 1 Slope (%)    | 3.8  |      | X Walk 2 Slope (%)          | N/A  |
|                          | X Walk 1 X Slope (%)  | 2.7  |      | X Walk 2 X Slope (%)        | N/A  |
| N/A                      | Ramp inside XWalk1?   | N/A  | N/A  | Ramp inside XWalk2?         | N/A  |
|                          | Road Slope (%)        | N/A  | N/A  | Clear Space?                | N/A  |
|                          | Road X Slope (%)      | N/A  | N/A  | Clear Space to XWalk (in)   | N/A  |
| N/A                      | Any Obstructions?     | N/A  | N/A  | Storm Grate/Utility Hazard? | N/A  |
|                          | Obstruction Type      |      |      | Storm Grate/Utility Type    |      |
|                          |                       | N/A  |      |                             | N/A  |
|                          |                       |      | Yes  | Surface Condition? (G/P)    | Good |