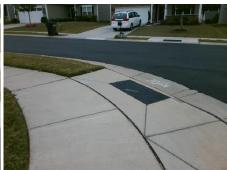

## Field Measurements/Component Compliance

PADDLE OAK RD Street 1 Name Stop Condition-Street 2 None Street 2 Name N/A Stop Condition-Street 1 N/A Possible Solutions: Remove & Replace Entire Ramp. Surveyor Notes: N/A PROW/ADA: R304.5.3

Total Cost: 1850.00

| Compliance Description [ |                       | Data | Comp | liance Description          | Data |
|--------------------------|-----------------------|------|------|-----------------------------|------|
| N/A                      | Ramp Length (in)      | 48.0 | Yes  | Ramp Slope (%)              | 7.0  |
| Yes                      | Ramp Width (in)       | 48.0 | No   | Ramp XSlope (%)             | 6.6  |
| N/A                      | Flare Type LT         | N/A  | N/A  | Flare Type RT               | N/A  |
| N/A                      | Flare Slope LT (%)    | N/A  | N/A  | Flare Slope RT (%)          | N/A  |
| N/A                      | Flare Traversable LT? | N/A  | N/A  | Flare Traversable RT?       | N/A  |
| N/A                      | Landing Length (in)   | N/A  | N/A  | DWS Provided?               | N/A  |
| N/A                      | Landing Width (in)    | N/A  | N/A  | DWS Contrast?               | N/A  |
| N/A                      | Landing Slope (%)     | N/A  | N/A  | DWS Length (in)             | N/A  |
| N/A                      | Landing X Slope (%)   | N/A  | N/A  | DWS Full Width?             | N/A  |
| N/A                      | Landing Curb? (Y/N)   | N/A  | N/A  | DWS Offset (in)             | N/A  |
| N/A                      | Shared Landing?       | N/A  |      |                             |      |
| N/A                      | Gutter Ponding?       | N/A  | N/A  | Gutter Slope (%)            | N/A  |
| N/A                      | Gutter Lip Ht (in)    | N/A  | N/A  | Gutter X Slope (%)          | N/A  |
| N/A                      | Painted X Walk1?      | No   | N/A  | Painted X Walk2?            | N/A  |
|                          | X Walk 1 Direction    | To W |      | X Walk 2 Direction          | N/A  |
| N/A                      | X Walk 1 Width (in)   | N/A  | N/A  | X Walk 2 Width (in)         | N/A  |
|                          | X Walk 1 Slope (%)    | 3.8  |      | X Walk 2 Slope (%)          | N/A  |
|                          | X Walk 1 X Slope (%)  | 2.7  |      | X Walk 2 X Slope (%)        | N/A  |
| N/A                      | Ramp inside XWalk1?   | N/A  | N/A  | Ramp inside XWalk2?         | N/A  |
|                          | Road Slope (%)        | N/A  | N/A  | Clear Space?                | N/A  |
|                          | Road X Slope (%)      | N/A  | N/A  | Clear Space to XWalk (in)   | N/A  |
| N/A                      | Any Obstructions?     | N/A  | N/A  | Storm Grate/Utility Hazard? | N/A  |
|                          | Obstruction Type      |      |      | Storm Grate/Utility Type    |      |
|                          |                       | N/A  |      |                             | N/A  |
|                          |                       |      | Yes  | Surface Condition? (G/P)    | Good |