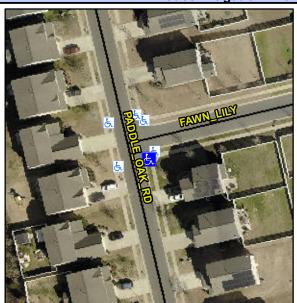

## **Access Compliance Report Public Rights-of-Way** (Curb Ramps)

Intersection ID: 50616 Main Street: PADDLE OAK RD **Cross Street: FAWN LILY** Location: SE **Overall Compliance: No** ADA ID: 70D6D9B2C8AC Ramp Type: Perp Initial Pass/Fail: Fail **Severity Score:** 12.5