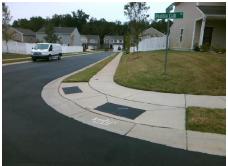

## Field Measurements/Component Compliance

PADDLE OAK RD Street 1 Name Stop Condition-Street 2 None Street 2 Name N/A Stop Condition-Street 1 N/A Possible Solutions: Remove & Replace Entire Ramp. Surveyor Notes: N/A PROW/ADA: R304.5.3

Total Cost: 1850.00

| Compliance Description [ |                       | Data | Comp | liance Description          | Data |
|--------------------------|-----------------------|------|------|-----------------------------|------|
| N/A                      | Ramp Length (in)      | 48.0 | Yes  | Ramp Slope (%)              | 7.0  |
| Yes                      | Ramp Width (in)       | 48.0 | No   | Ramp XSlope (%)             | 6.6  |
| N/A                      | Flare Type LT         | N/A  | N/A  | Flare Type RT               | N/A  |
| N/A                      | Flare Slope LT (%)    | N/A  | N/A  | Flare Slope RT (%)          | N/A  |
| N/A                      | Flare Traversable LT? | N/A  | N/A  | Flare Traversable RT?       | N/A  |
| N/A                      | Landing Length (in)   | N/A  | N/A  | DWS Provided?               | N/A  |
| N/A                      | Landing Width (in)    | N/A  | N/A  | DWS Contrast?               | N/A  |
| N/A                      | Landing Slope (%)     | N/A  | N/A  | DWS Length (in)             | N/A  |
| N/A                      | Landing X Slope (%)   | N/A  | N/A  | DWS Full Width?             | N/A  |
| N/A                      | Landing Curb? (Y/N)   | N/A  | N/A  | DWS Offset (in)             | N/A  |
| N/A                      | Shared Landing?       | N/A  |      |                             |      |
| N/A                      | Gutter Ponding?       | N/A  | N/A  | Gutter Slope (%)            | N/A  |
| N/A                      | Gutter Lip Ht (in)    | N/A  | N/A  | Gutter X Slope (%)          | N/A  |
| N/A                      | Painted X Walk1?      | No   | N/A  | Painted X Walk2?            | N/A  |
|                          | X Walk 1 Direction    | To W |      | X Walk 2 Direction          | N/A  |
| N/A                      | X Walk 1 Width (in)   | N/A  | N/A  | X Walk 2 Width (in)         | N/A  |
|                          | X Walk 1 Slope (%)    | 3.8  |      | X Walk 2 Slope (%)          | N/A  |
|                          | X Walk 1 X Slope (%)  | 2.7  |      | X Walk 2 X Slope (%)        | N/A  |
| N/A                      | Ramp inside XWalk1?   | N/A  | N/A  | Ramp inside XWalk2?         | N/A  |
|                          | Road Slope (%)        | N/A  | N/A  | Clear Space?                | N/A  |
|                          | Road X Slope (%)      | N/A  | N/A  | Clear Space to XWalk (in)   | N/A  |
| N/A                      | Any Obstructions?     | N/A  | N/A  | Storm Grate/Utility Hazard? | N/A  |
|                          | Obstruction Type      |      |      | Storm Grate/Utility Type    |      |
|                          |                       | N/A  |      |                             | N/A  |
|                          |                       |      | Yes  | Surface Condition? (G/P)    | Good |