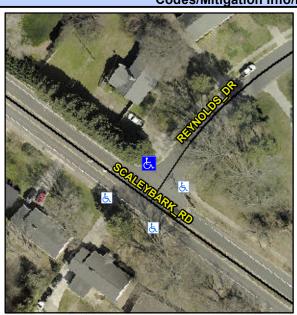

## Access Compliance Report Public Rights-of-Way (Curb Ramps)

Intersection ID: 17132 Main Street: REYNOLDS\_DR Cross Street: SCALEYBARK\_RD Location: N

ADA ID: 70D7A17F9B01 Ramp Type: PerpDiag Initial Pass/Fail: Fail Overall Compliance: No Severity Score: 12.5

## Field Measurements/Component Compliance

Street 1 Name
Stop Condition-Street 2
Street 2 Name
Stop Condition-Street 1

SCALEYBARK RD None REYNOLDS DR StopSign Possible Solutions:

Remove & Replace Curb Ramp With Two New Directional Ramps or Equivalent.