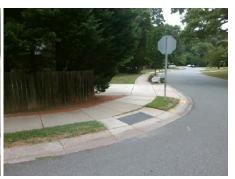

## Field Measurements/Component Compliance

Street 1 Name
Stop Condition-Street 2
Street 2 Name
Stop Condition-Street 1

SCALEYBARK RD None REYNOLDS DR StopSign Possible Solutions:

Remove & Replace Curb Ramp With Two New Directional Ramps or Equivalent.

Surveyor Notes:

N/A

PROW/ADA:

Not Found, R304.2.2

Total Cost: \$ 3200.00

| ricia measurements/component compnance |                       |       |                        |                           |       |  |
|----------------------------------------|-----------------------|-------|------------------------|---------------------------|-------|--|
| Compliance Description                 |                       | Data  | Compliance Description |                           | Data  |  |
| N/A                                    | Ramp Length (in)      | 33.0  | No                     | Ramp Slope (%)            | 8.6   |  |
| Yes                                    | Ramp Width (in)       | 48.0  | Yes                    | Ramp XSlope (%)           | 0.0   |  |
| N/A                                    | Flare Type LT         | N/A   | N/A                    | Flare Type RT             | N/A   |  |
| N/A                                    | Flare Slope LT (%)    | N/A   | N/A                    | Flare Slope RT (%)        | N/A   |  |
| N/A                                    | Flare Traversable LT? | N/A   | N/A                    | Flare Traversable RT?     | N/A   |  |
| N/A                                    | Landing Length (in)   | N/A   | N/A                    | DWS Provided?             | N/A   |  |
| N/A                                    | Landing Width (in)    | N/A   | N/A                    | DWS Contrast?             | N/A   |  |
| N/A                                    | Landing Slope (%)     | N/A   | N/A                    | DWS Length (in)           | N/A   |  |
| N/A                                    | Landing X Slope (%)   | N/A   | N/A                    | DWS Full Width?           | N/A   |  |
| N/A                                    | Landing Curb? (Y/N)   | N/A   | N/A                    | DWS Offset (in)           | N/A   |  |
| N/A                                    | Shared Landing?       | N/A   |                        |                           |       |  |
| N/A                                    | Gutter Ponding?       | N/A   | N/A                    | Gutter Slope (%)          | N/A   |  |
| N/A                                    | Gutter Lip Ht (in)    | N/A   | N/A                    | Gutter X Slope (%)        | N/A   |  |
| N/A                                    | Painted X Walk1?      | No    | N/A                    | Painted X Walk2?          | No    |  |
|                                        | X Walk 1 Direction    | To SW |                        | X Walk 2 Direction        | To SE |  |
| N/A                                    | X Walk 1 Width (in)   | N/A   | N/A                    | X Walk 2 Width (in)       | N/A   |  |
|                                        | X Walk 1 Slope (%)    | 8.0   |                        | X Walk 2 Slope (%)        | 2.2   |  |
|                                        | X Walk 1 X Slope (%)  | 2.5   |                        | X Walk 2 X Slope (%)      | 3.6   |  |
| N/A                                    | Ramp inside XWalk1?   | N/A   | N/A                    | Ramp inside XWalk2?       | N/A   |  |
|                                        | Road Slope (%)        | 0.8   | N/A                    | Clear Space?              | N/A   |  |
|                                        | Road X Slope (%)      | 5.7   | N/A                    | Clear Space to XWalk (in) | N/A   |  |
|                                        |                       |       |                        |                           |       |  |