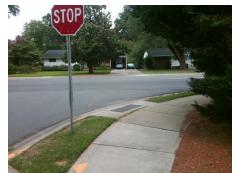

## Field Measurements/Component Compliance

Street 1 Name
Stop Condition-Street 2
Street 2 Name
Stop Condition-Street 1

SCALEYBARK RD None REYNOLDS DR StopSign Possible Solutions:

Remove & Replace Curb Ramp With Two New Directional Ramps or Equivalent.

Surveyor Notes:

N/A

PROW/ADA:

Not Found, R304.2.2

Total Cost: \$ 3200.00

| ricia measurements/component compnance |                       |       |                        |                           |       |  |
|----------------------------------------|-----------------------|-------|------------------------|---------------------------|-------|--|
| Compliance Description                 |                       | Data  | Compliance Description |                           | Data  |  |
| N/A                                    | Ramp Length (in)      | 33.0  | No                     | Ramp Slope (%)            | 8.6   |  |
| Yes                                    | Ramp Width (in)       | 48.0  | Yes                    | Ramp XSlope (%)           | 0.0   |  |
| N/A                                    | Flare Type LT         | N/A   | N/A                    | Flare Type RT             | N/A   |  |
| N/A                                    | Flare Slope LT (%)    | N/A   | N/A                    | Flare Slope RT (%)        | N/A   |  |
| N/A                                    | Flare Traversable LT? | N/A   | N/A                    | Flare Traversable RT?     | N/A   |  |
| N/A                                    | Landing Length (in)   | N/A   | N/A                    | DWS Provided?             | N/A   |  |
| N/A                                    | Landing Width (in)    | N/A   | N/A                    | DWS Contrast?             | N/A   |  |
| N/A                                    | Landing Slope (%)     | N/A   | N/A                    | DWS Length (in)           | N/A   |  |
| N/A                                    | Landing X Slope (%)   | N/A   | N/A                    | DWS Full Width?           | N/A   |  |
| N/A                                    | Landing Curb? (Y/N)   | N/A   | N/A                    | DWS Offset (in)           | N/A   |  |
| N/A                                    | Shared Landing?       | N/A   |                        |                           |       |  |
| N/A                                    | Gutter Ponding?       | N/A   | N/A                    | Gutter Slope (%)          | N/A   |  |
| N/A                                    | Gutter Lip Ht (in)    | N/A   | N/A                    | Gutter X Slope (%)        | N/A   |  |
| N/A                                    | Painted X Walk1?      | No    | N/A                    | Painted X Walk2?          | No    |  |
|                                        | X Walk 1 Direction    | To SW |                        | X Walk 2 Direction        | To SE |  |
| N/A                                    | X Walk 1 Width (in)   | N/A   | N/A                    | X Walk 2 Width (in)       | N/A   |  |
|                                        | X Walk 1 Slope (%)    | 8.0   |                        | X Walk 2 Slope (%)        | 2.2   |  |
|                                        | X Walk 1 X Slope (%)  | 2.5   |                        | X Walk 2 X Slope (%)      | 3.6   |  |
| N/A                                    | Ramp inside XWalk1?   | N/A   | N/A                    | Ramp inside XWalk2?       | N/A   |  |
|                                        | Road Slope (%)        | 0.8   | N/A                    | Clear Space?              | N/A   |  |
|                                        | Road X Slope (%)      | 5.7   | N/A                    | Clear Space to XWalk (in) | N/A   |  |
|                                        |                       |       |                        |                           |       |  |