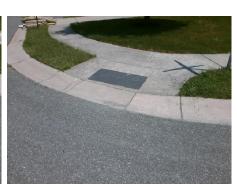

## Field Measurements/Component Compliance

Street 1 Name
Stop Condition-Street 1
Street 2 Name
Stop Condition-Street 2

MERSEYSIDE CT StopSign RIDING HILL AV None Possible Solutions:

Remove & Replace Curb Ramp With Two New Directional Ramps or Equivalent.

Surveyor Notes:

N/A

PROW/ADA:

Not Found, R304.5.1

Total Cost: \$ 3200.00

Compliance Description Data Compliance Description Data Yes BlendTrans Slope (%) N/A Ramp Length (in) 47.0 4.4 Yes No Ramp Width (in) 47.5 BlendTrans XSlope (%) 1.2 N/A N/A Flare Type LT N/A Flare Type RT N/A N/A Flare Slope LT (%) N/A N/A Flare Slope RT (%) N/A N/A Flare Traversable LT? N/A N/A Flare Traversable RT? N/A N/A Landing Length (in) N/A N/A **DWS Provided?** N/A N/A Landing Width (in) N/A N/A **DWS Contrast?** N/A N/A N/A Landing Slope (%) N/A DWS Length (in) N/A N/A Landing X Slope (%) N/A N/A DWS Full Width? N/A N/A Landing Curb? (Y/N) N/A N/A DWS Offset (in) N/A N/A N/A Shared Landing? N/A **Gutter Ponding?** N/A N/A Gutter Slope (%) N/A N/A Gutter Lip Ht (in) N/A N/A Gutter X Slope (%) N/A N/A Painted X Walk1? No N/A Painted X Walk2? No X Walk 1 Direction To NW X Walk 2 Direction To SW N/A X Walk 1 Width (in) X Walk 2 Width (in) N/A X Walk 1 Slope (%) 4.0 X Walk 2 Slope (%) 3.3 X Walk 1 X Slope (%) 0.2 X Walk 2 X Slope (%) 3.8 N/A N/A Ramp inside XWalk2? N/A N/A Ramp inside XWalk1? Road Slope (%) 1.3 Clear Space? N/A N/A Road X Slope (%) Clear Space to XWalk (in) N/A 4.4 N/A N/A N/A Any Obstructions? Storm Grate/Utility Hazard? N/A