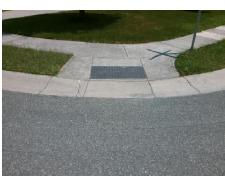

## Field Measurements/Component Compliance

Street 1 Name
Stop Condition-Street 1
Street 2 Name
Stop Condition-Street 2

MERSEYSIDE CT StopSign RIDING HILL AV None Possible Solutions:

Remove & Replace Curb Ramp With Two New Directional Ramps or Equivalent.

Surveyor Notes:

N/A

PROW/ADA:

Not Found, R304.5.1

Total Cost: \$ 3200.00

Compliance Description Data Compliance Description Data Yes BlendTrans Slope (%) N/A Ramp Length (in) 47.0 4.4 Yes No Ramp Width (in) 47.5 BlendTrans XSlope (%) 1.2 N/A N/A Flare Type LT N/A Flare Type RT N/A N/A Flare Slope LT (%) N/A N/A Flare Slope RT (%) N/A N/A Flare Traversable LT? N/A N/A Flare Traversable RT? N/A N/A Landing Length (in) N/A N/A **DWS Provided?** N/A N/A Landing Width (in) N/A N/A **DWS Contrast?** N/A N/A N/A Landing Slope (%) N/A DWS Length (in) N/A N/A Landing X Slope (%) N/A N/A DWS Full Width? N/A N/A Landing Curb? (Y/N) N/A N/A DWS Offset (in) N/A N/A N/A Shared Landing? N/A **Gutter Ponding?** N/A N/A Gutter Slope (%) N/A N/A Gutter Lip Ht (in) N/A N/A Gutter X Slope (%) N/A N/A Painted X Walk1? No N/A Painted X Walk2? No X Walk 1 Direction To NW X Walk 2 Direction To SW N/A X Walk 1 Width (in) X Walk 2 Width (in) N/A X Walk 1 Slope (%) 4.0 X Walk 2 Slope (%) 3.3 X Walk 1 X Slope (%) 0.2 X Walk 2 X Slope (%) 3.8 N/A N/A Ramp inside XWalk2? N/A N/A Ramp inside XWalk1? Road Slope (%) 1.3 Clear Space? N/A N/A Road X Slope (%) Clear Space to XWalk (in) N/A 4.4 N/A N/A N/A Any Obstructions? Storm Grate/Utility Hazard? N/A