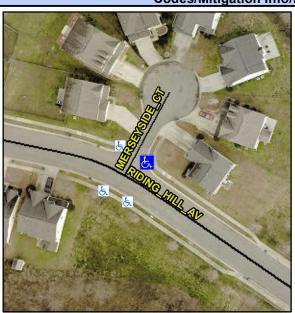

## Access Compliance Report Public Rights-of-Way (Curb Ramps)

Intersection ID: 44112 Main Street: RIDING\_HILL\_AV Cross Street: MERSEYSIDE\_CT Location: NE

ADA ID: 70DDEA9B1D98 Ramp Type: BlendTrans1 Initial Pass/Fail: Fail Overall Compliance: No Severity Score: 8.75

## Field Measurements/Component Compliance

Street 1 Name
Stop Condition-Street 1
Street 2 Name
Stop Condition-Street 2

MERSEYSIDE CT StopSign RIDING HILL AV None Possible Solutions:

Remove & Replace Curb Ramp With Two New Directional Ramps or Equivalent.