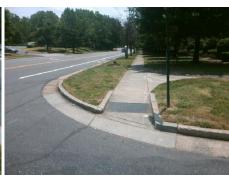

N/A

N/A

0.6

Good

Intersection ID: 14267 Main Street: CLANTON\_RD **Cross Street: FARMER\_ST** Location: SW **ADA ID: 70E0107BFEBF** Ramp Type: Directional1 Initial Pass/Fail: Fail **Overall Compliance: No Severity Score:** 12.5

| /Possible Solution  |           |         | Field Measurements/Component Compliance |                       |       |                        |                             |
|---------------------|-----------|---------|-----------------------------------------|-----------------------|-------|------------------------|-----------------------------|
| Possible Solutions: |           |         | Compliance Description                  |                       | Data  | Compliance Description |                             |
| Remove & Replace En | itire Ran | np.     | N/A                                     | Ramp Length (in)      | 70.0  | N/A                    | Grade Break?                |
| ·                   |           | •       | Yes                                     | Ramp Width (in)       | 48.0  | N/A                    | Grade Break Slope (%)       |
|                     |           |         | No                                      | Ramp Slope (%)        | 9.6   | N/A                    | Grade Break XSlope (%)      |
|                     |           |         | Yes                                     | Ramp XSlope (%)       | 0.6   |                        |                             |
|                     |           |         | N/A                                     | Flare Type LT         | N/A   | N/A                    | Flare Type RT               |
|                     |           |         | N/A                                     | Flare Slope LT (%)    | N/A   | N/A                    | Flare Slope RT (%)          |
| Surveyor Notes:     |           |         | N/A                                     | Flare Traversable LT? | N/A   | N/A                    | Flare Traversable RT?       |
| N/A                 |           |         | N/A                                     | Landing Length (in)   | 0.0   | N/A                    | DWS Provided?               |
|                     |           |         | N/A                                     | Landing Width (in)    | 0.0   | N/A                    | DWS Contrast?               |
|                     |           |         | N/A                                     | Landing Slope (%)     | 0.0   | N/A                    | DWS Length (in)             |
|                     |           |         | N/A                                     | Landing X Slope (%)   | 0.0   | N/A                    | DWS Full Width?             |
| PROW/ADA:           |           |         | N/A                                     | Landing Curb? (Y/N)   | N/A   | N/A                    | DWS Offset LT (in)          |
| R304.2.2            |           |         | N/A                                     | Shared Landing?       | N/A   | N/A                    | DWS Offset RT (in)          |
|                     |           |         | N/A                                     | Gutter Ponding?       | 0.0   | N/A                    | Gutter Slope (%)            |
|                     |           |         | N/A                                     | Gutter Lip Ht (in)    | 0.0   | N/A                    | Gutter X Slope (%)          |
|                     |           |         | N/A                                     | Painted X Walk1?      | No    |                        | Road Slope (%)              |
|                     |           |         |                                         | X Walk 1 Direction    | To NW |                        | Road X Slope (%)            |
|                     |           |         |                                         | X Walk 1 Width (in)   | N/A   | l                      | Clear Space?                |
|                     |           |         |                                         | X Walk 1 Slope (%)    | 4.9   | N/A                    | Clear Space to XWalk (in)   |
|                     |           |         |                                         | X Walk 1 X Slope (%)  | 1.9   | N/A                    | Storm Grate/Utility Hazard? |
|                     |           |         | N/A                                     | Ramp inside XWalk1?   | N/A   |                        | Storm Grate/Utility Type    |
|                     |           |         | N/A                                     | Any Obstructions?     | N/A   |                        |                             |
| Total Cost:         | \$        | 1600.00 |                                         | Obstruction Type      |       | Yes                    | Surface Condition? (G/P)    |