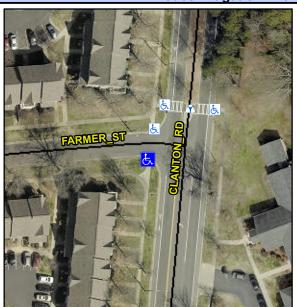

N/A

N/A

0.6

Good

Intersection ID: 14267 Main Street: CLANTON\_RD **Cross Street: FARMER\_ST** Location: SW **ADA ID: 70E0107BFEBF** Ramp Type: Directional1 Initial Pass/Fail: Fail **Overall Compliance: No Severity Score:** 12.5

**Codes/Mitigation Info/Pos** 

N/A N/A

Curb Slope (%)

| Street 1 Name           | FARMER ST |
|-------------------------|-----------|
| Stop Condition-Street 1 | StopSign  |
| Street 2 Name           | N/A       |
| Stop Condition-Street 2 | N/A       |