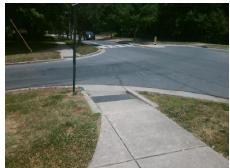

N/A

N/A

0.6

Good

Intersection ID: 14267 Main Street: CLANTON\_RD **Cross Street: FARMER\_ST** Location: SW **ADA ID: 70E0107BFEBF** Ramp Type: Directional1 Initial Pass/Fail: Fail **Overall Compliance: No Severity Score:** 12.5

| /Possible Solution  |           |         | Field Measurements/Component Compliance |                       |       |                        |                             |
|---------------------|-----------|---------|-----------------------------------------|-----------------------|-------|------------------------|-----------------------------|
| Possible Solutions: |           |         | Compliance Description                  |                       | Data  | Compliance Description |                             |
| Remove & Replace En | itire Ran | np.     | N/A                                     | Ramp Length (in)      | 70.0  | N/A                    | Grade Break?                |
| ·                   |           | •       | Yes                                     | Ramp Width (in)       | 48.0  | N/A                    | Grade Break Slope (%)       |
|                     |           |         | No                                      | Ramp Slope (%)        | 9.6   | N/A                    | Grade Break XSlope (%)      |
|                     |           |         | Yes                                     | Ramp XSlope (%)       | 0.6   |                        |                             |
|                     |           |         | N/A                                     | Flare Type LT         | N/A   | N/A                    | Flare Type RT               |
|                     |           |         | N/A                                     | Flare Slope LT (%)    | N/A   | N/A                    | Flare Slope RT (%)          |
| Surveyor Notes:     |           |         | N/A                                     | Flare Traversable LT? | N/A   | N/A                    | Flare Traversable RT?       |
| N/A                 |           |         | N/A                                     | Landing Length (in)   | 0.0   | N/A                    | DWS Provided?               |
|                     |           |         | N/A                                     | Landing Width (in)    | 0.0   | N/A                    | DWS Contrast?               |
|                     |           |         | N/A                                     | Landing Slope (%)     | 0.0   | N/A                    | DWS Length (in)             |
|                     |           |         | N/A                                     | Landing X Slope (%)   | 0.0   | N/A                    | DWS Full Width?             |
| PROW/ADA:           |           |         | N/A                                     | Landing Curb? (Y/N)   | N/A   | N/A                    | DWS Offset LT (in)          |
| R304.2.2            |           |         | N/A                                     | Shared Landing?       | N/A   | N/A                    | DWS Offset RT (in)          |
|                     |           |         | N/A                                     | Gutter Ponding?       | 0.0   | N/A                    | Gutter Slope (%)            |
|                     |           |         | N/A                                     | Gutter Lip Ht (in)    | 0.0   | N/A                    | Gutter X Slope (%)          |
|                     |           |         | N/A                                     | Painted X Walk1?      | No    |                        | Road Slope (%)              |
|                     |           |         |                                         | X Walk 1 Direction    | To NW |                        | Road X Slope (%)            |
|                     |           |         |                                         | X Walk 1 Width (in)   | N/A   | l                      | Clear Space?                |
|                     |           |         |                                         | X Walk 1 Slope (%)    | 4.9   | N/A                    | Clear Space to XWalk (in)   |
|                     |           |         |                                         | X Walk 1 X Slope (%)  | 1.9   | N/A                    | Storm Grate/Utility Hazard? |
|                     |           |         | N/A                                     | Ramp inside XWalk1?   | N/A   |                        | Storm Grate/Utility Type    |
|                     |           |         | N/A                                     | Any Obstructions?     | N/A   |                        |                             |
| Total Cost:         | \$        | 1600.00 |                                         | Obstruction Type      |       | Yes                    | Surface Condition? (G/P)    |