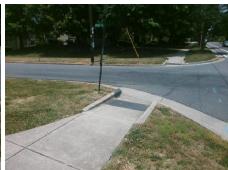

N/A

N/A

0.6

Good

Intersection ID: 14267 Main Street: CLANTON\_RD **Cross Street: FARMER\_ST** Location: SW **ADA ID: 70E0107BFEBF** Ramp Type: Directional1 Initial Pass/Fail: Fail **Overall Compliance: No Severity Score:** 12.5

| /Possible Solution  |           |         | Field Measurements/Component Compliance |                       |       |                        |                             |
|---------------------|-----------|---------|-----------------------------------------|-----------------------|-------|------------------------|-----------------------------|
| Possible Solutions: |           |         | Compliance Description                  |                       | Data  | Compliance Description |                             |
| Remove & Replace En | itire Ran | np.     | N/A                                     | Ramp Length (in)      | 70.0  | N/A                    | Grade Break?                |
| ·                   |           | •       | Yes                                     | Ramp Width (in)       | 48.0  | N/A                    | Grade Break Slope (%)       |
|                     |           |         | No                                      | Ramp Slope (%)        | 9.6   | N/A                    | Grade Break XSlope (%)      |
|                     |           |         | Yes                                     | Ramp XSlope (%)       | 0.6   |                        |                             |
|                     |           |         | N/A                                     | Flare Type LT         | N/A   | N/A                    | Flare Type RT               |
|                     |           |         | N/A                                     | Flare Slope LT (%)    | N/A   | N/A                    | Flare Slope RT (%)          |
| Surveyor Notes:     |           |         | N/A                                     | Flare Traversable LT? | N/A   | N/A                    | Flare Traversable RT?       |
| N/A                 |           |         | N/A                                     | Landing Length (in)   | 0.0   | N/A                    | DWS Provided?               |
|                     |           |         | N/A                                     | Landing Width (in)    | 0.0   | N/A                    | DWS Contrast?               |
|                     |           |         | N/A                                     | Landing Slope (%)     | 0.0   | N/A                    | DWS Length (in)             |
|                     |           |         | N/A                                     | Landing X Slope (%)   | 0.0   | N/A                    | DWS Full Width?             |
| PROW/ADA:           |           |         | N/A                                     | Landing Curb? (Y/N)   | N/A   | N/A                    | DWS Offset LT (in)          |
| R304.2.2            |           |         | N/A                                     | Shared Landing?       | N/A   | N/A                    | DWS Offset RT (in)          |
|                     |           |         | N/A                                     | Gutter Ponding?       | 0.0   | N/A                    | Gutter Slope (%)            |
|                     |           |         | N/A                                     | Gutter Lip Ht (in)    | 0.0   | N/A                    | Gutter X Slope (%)          |
|                     |           |         | N/A                                     | Painted X Walk1?      | No    |                        | Road Slope (%)              |
|                     |           |         |                                         | X Walk 1 Direction    | To NW |                        | Road X Slope (%)            |
|                     |           |         |                                         | X Walk 1 Width (in)   | N/A   | l                      | Clear Space?                |
|                     |           |         |                                         | X Walk 1 Slope (%)    | 4.9   | N/A                    | Clear Space to XWalk (in)   |
|                     |           |         |                                         | X Walk 1 X Slope (%)  | 1.9   | N/A                    | Storm Grate/Utility Hazard? |
|                     |           |         | N/A                                     | Ramp inside XWalk1?   | N/A   |                        | Storm Grate/Utility Type    |
|                     |           |         | N/A                                     | Any Obstructions?     | N/A   |                        |                             |
| Total Cost:         | \$        | 1600.00 |                                         | Obstruction Type      |       | Yes                    | Surface Condition? (G/P)    |