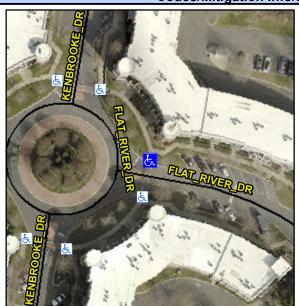

## Access Compliance Report Public Rights-of-Way (Curb Ramps)

Intersection ID: 47396 Main Street: FLAT\_RIVER\_DR Cross Street: KENBROOKE\_DR Location: E

ADA ID: 70E1ADF8C472 Ramp Type: Perp Initial Pass/Fail: Fail Overall Compliance: No Severity Score: 26.25

## Field Measurements/Component Compliance

Street 1 Name FLAT RIVER DR
Stop Condition-Street 2 YieldSign
Street 2 Name N/A
Stop Condition-Street 1 N/A

Total Cost: \$ 1850.00

| Field Measurements/Component Compliance |                       |      |      |                             |      |
|-----------------------------------------|-----------------------|------|------|-----------------------------|------|
| Compliance Description                  |                       | Data | Comp | oliance Description         | Data |
| N/A                                     | Ramp Length (in)      | 51.5 | No   | Ramp Slope (%)              | 12.7 |
| Yes                                     | Ramp Width (in)       | 48.0 | No   | Ramp XSlope (%)             | 2.4  |
| N/A                                     | Flare Type LT         | N/A  | N/A  | Flare Type RT               | N/A  |
| N/A                                     | Flare Slope LT (%)    | N/A  | N/A  | Flare Slope RT (%)          | N/A  |
| N/A                                     | Flare Traversable LT? | N/A  | N/A  | Flare Traversable RT?       | N/A  |
| N/A                                     | Landing Length (in)   | N/A  | N/A  | DWS Provided?               | N/A  |
| N/A                                     | Landing Width (in)    | N/A  | N/A  | DWS Contrast?               | N/A  |
| N/A                                     | Landing Slope (%)     | N/A  | N/A  | DWS Length (in)             | N/A  |
| N/A                                     | Landing X Slope (%)   | N/A  | N/A  | DWS Full Width?             | N/A  |
| N/A                                     | Landing Curb? (Y/N)   | N/A  | N/A  | DWS Offset (in)             | N/A  |
| N/A                                     | Shared Landing?       | N/A  |      |                             |      |
| N/A                                     | Gutter Ponding?       | N/A  | N/A  | Gutter Slope (%)            | N/A  |
| N/A                                     | Gutter Lip Ht (in)    | N/A  | N/A  | Gutter X Slope (%)          | N/A  |
| N/A                                     | Painted X Walk1?      | Yes  | N/A  | Painted X Walk2?            | N/A  |
|                                         | X Walk 1 Direction    | To S |      | X Walk 2 Direction          | N/A  |
| N/A                                     | X Walk 1 Width (in)   | 51.0 | N/A  | X Walk 2 Width (in)         | N/A  |
|                                         | X Walk 1 Slope (%)    | 7.3  |      | X Walk 2 Slope (%)          | N/A  |
|                                         | X Walk 1 X Slope (%)  | 0.3  |      | X Walk 2 X Slope (%)        | N/A  |
| N/A                                     | Ramp inside XWalk1?   | Yes  | N/A  | Ramp inside XWalk2?         | N/A  |
|                                         | Road Slope (%)        | N/A  | N/A  | Clear Space?                | N/A  |
|                                         | Road X Slope (%)      | N/A  | N/A  | Clear Space to XWalk (in)   | N/A  |
| N/A                                     | Any Obstructions?     | N/A  | N/A  | Storm Grate/Utility Hazard? | N/A  |
|                                         | Obstruction Type      |      | l    | Storm Grate/Utility Type    |      |
|                                         |                       | N/A  |      |                             | N/A  |
|                                         |                       |      | Yes  | Surface Condition? (G/P)    | Good |
| F11 - 11 - 11 - 11 - 11 - 11 - 11 - 11  |                       |      |      |                             |      |