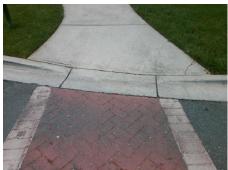

## Field Measurements/Component Compliance

Street 1 Name FLAT RIVER DR
Stop Condition-Street 2 YieldSign
Street 2 Name N/A
Stop Condition-Street 1 N/A

Total Cost: \$ 1850.00

| Field Measurements/Component Compliance |                       |      |      |                             |      |
|-----------------------------------------|-----------------------|------|------|-----------------------------|------|
| Compliance Description                  |                       | Data | Comp | oliance Description         | Data |
| N/A                                     | Ramp Length (in)      | 51.5 | No   | Ramp Slope (%)              | 12.7 |
| Yes                                     | Ramp Width (in)       | 48.0 | No   | Ramp XSlope (%)             | 2.4  |
| N/A                                     | Flare Type LT         | N/A  | N/A  | Flare Type RT               | N/A  |
| N/A                                     | Flare Slope LT (%)    | N/A  | N/A  | Flare Slope RT (%)          | N/A  |
| N/A                                     | Flare Traversable LT? | N/A  | N/A  | Flare Traversable RT?       | N/A  |
| N/A                                     | Landing Length (in)   | N/A  | N/A  | DWS Provided?               | N/A  |
| N/A                                     | Landing Width (in)    | N/A  | N/A  | DWS Contrast?               | N/A  |
| N/A                                     | Landing Slope (%)     | N/A  | N/A  | DWS Length (in)             | N/A  |
| N/A                                     | Landing X Slope (%)   | N/A  | N/A  | DWS Full Width?             | N/A  |
| N/A                                     | Landing Curb? (Y/N)   | N/A  | N/A  | DWS Offset (in)             | N/A  |
| N/A                                     | Shared Landing?       | N/A  |      |                             |      |
| N/A                                     | Gutter Ponding?       | N/A  | N/A  | Gutter Slope (%)            | N/A  |
| N/A                                     | Gutter Lip Ht (in)    | N/A  | N/A  | Gutter X Slope (%)          | N/A  |
| N/A                                     | Painted X Walk1?      | Yes  | N/A  | Painted X Walk2?            | N/A  |
|                                         | X Walk 1 Direction    | To S |      | X Walk 2 Direction          | N/A  |
| N/A                                     | X Walk 1 Width (in)   | 51.0 | N/A  | X Walk 2 Width (in)         | N/A  |
|                                         | X Walk 1 Slope (%)    | 7.3  |      | X Walk 2 Slope (%)          | N/A  |
|                                         | X Walk 1 X Slope (%)  | 0.3  |      | X Walk 2 X Slope (%)        | N/A  |
| N/A                                     | Ramp inside XWalk1?   | Yes  | N/A  | Ramp inside XWalk2?         | N/A  |
|                                         | Road Slope (%)        | N/A  | N/A  | Clear Space?                | N/A  |
|                                         | Road X Slope (%)      | N/A  | N/A  | Clear Space to XWalk (in)   | N/A  |
| N/A                                     | Any Obstructions?     | N/A  | N/A  | Storm Grate/Utility Hazard? | N/A  |
|                                         | Obstruction Type      |      | l    | Storm Grate/Utility Type    |      |
|                                         |                       | N/A  |      |                             | N/A  |
|                                         |                       |      | Yes  | Surface Condition? (G/P)    | Good |
| F11 - 11 - 11 - 11 - 11 - 11 - 11 - 11  |                       |      |      |                             |      |