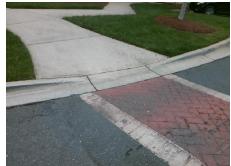

## Field Measurements/Component Compliance

Street 1 Name FLAT RIVER DR
Stop Condition-Street 2 YieldSign
Street 2 Name N/A
Stop Condition-Street 1 N/A

Total Cost: \$ 1850.00

| Field Measurements/Component Compliance |                       |      |      |                             |      |
|-----------------------------------------|-----------------------|------|------|-----------------------------|------|
| Compliance Description                  |                       | Data | Comp | oliance Description         | Data |
| N/A                                     | Ramp Length (in)      | 51.5 | No   | Ramp Slope (%)              | 12.7 |
| Yes                                     | Ramp Width (in)       | 48.0 | No   | Ramp XSlope (%)             | 2.4  |
| N/A                                     | Flare Type LT         | N/A  | N/A  | Flare Type RT               | N/A  |
| N/A                                     | Flare Slope LT (%)    | N/A  | N/A  | Flare Slope RT (%)          | N/A  |
| N/A                                     | Flare Traversable LT? | N/A  | N/A  | Flare Traversable RT?       | N/A  |
| N/A                                     | Landing Length (in)   | N/A  | N/A  | DWS Provided?               | N/A  |
| N/A                                     | Landing Width (in)    | N/A  | N/A  | DWS Contrast?               | N/A  |
| N/A                                     | Landing Slope (%)     | N/A  | N/A  | DWS Length (in)             | N/A  |
| N/A                                     | Landing X Slope (%)   | N/A  | N/A  | DWS Full Width?             | N/A  |
| N/A                                     | Landing Curb? (Y/N)   | N/A  | N/A  | DWS Offset (in)             | N/A  |
| N/A                                     | Shared Landing?       | N/A  |      |                             |      |
| N/A                                     | Gutter Ponding?       | N/A  | N/A  | Gutter Slope (%)            | N/A  |
| N/A                                     | Gutter Lip Ht (in)    | N/A  | N/A  | Gutter X Slope (%)          | N/A  |
| N/A                                     | Painted X Walk1?      | Yes  | N/A  | Painted X Walk2?            | N/A  |
|                                         | X Walk 1 Direction    | To S |      | X Walk 2 Direction          | N/A  |
| N/A                                     | X Walk 1 Width (in)   | 51.0 | N/A  | X Walk 2 Width (in)         | N/A  |
|                                         | X Walk 1 Slope (%)    | 7.3  |      | X Walk 2 Slope (%)          | N/A  |
|                                         | X Walk 1 X Slope (%)  | 0.3  |      | X Walk 2 X Slope (%)        | N/A  |
| N/A                                     | Ramp inside XWalk1?   | Yes  | N/A  | Ramp inside XWalk2?         | N/A  |
|                                         | Road Slope (%)        | N/A  | N/A  | Clear Space?                | N/A  |
|                                         | Road X Slope (%)      | N/A  | N/A  | Clear Space to XWalk (in)   | N/A  |
| N/A                                     | Any Obstructions?     | N/A  | N/A  | Storm Grate/Utility Hazard? | N/A  |
|                                         | Obstruction Type      |      | l    | Storm Grate/Utility Type    |      |
|                                         |                       | N/A  |      |                             | N/A  |
|                                         |                       |      | Yes  | Surface Condition? (G/P)    | Good |
| F11 - 11 - 11 - 11 - 11 - 11 - 11 - 11  |                       |      |      |                             |      |