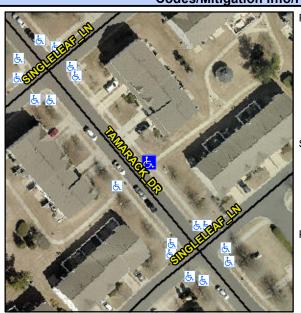

## Access Compliance Report Public Rights-of-Way (Curb Ramps)

Intersection ID: N/A Main Street: TAMARACK DR Cross Street: N/A Location: E

ADA ID: 70F3C0AF48E5 Ramp Type: Perp Initial Pass/Fail: Fail Overall Compliance: No Severity Score: 13.75

## Field Measurements/Component Compliance

| Street 1 Name           | TAMARACK DR |
|-------------------------|-------------|
| Stop Condition-Street 2 | None        |
| Street 2 Name           | N/A         |
| Stop Condition-Street 1 | N/A         |