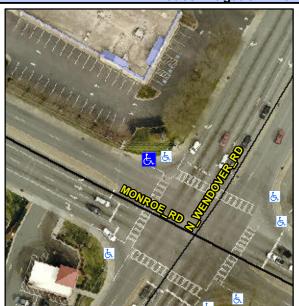

## Access Compliance Report Public Rights-of-Way (Curb Ramps)

Intersection ID: 15763 Main Street: MONROE\_RD Cross Street: N\_WENDOVER\_RD Location: NW

ADA ID: 70F634E7CA3A Ramp Type: Perp Initial Pass/Fail: Fail Overall Compliance: No Severity Score: 8.75

## Field Measurements/Component Compliance

Street 1 Name MONROE RD
Stop Condition-Street 2 Signal
Street 2 Name N/A
Stop Condition-Street 1 N/A

| . Cocibie Colution            |     |
|-------------------------------|-----|
| Possible Solutions:           | Con |
| Remove & Replace Entire Ramp. | N/A |
|                               | No  |
|                               | N/A |
|                               | N/A |
|                               | N/A |
|                               | N/A |
| Surveyor Notes:               | N/A |
| N/A                           | N/A |
|                               | N/A |
|                               | N/A |
|                               | N/A |
| PROW/ADA:                     | N/A |
| Not Found, R304.5.1           | N/A |
| ·                             | N/A |
|                               | N/A |
|                               | N/A |
|                               |     |