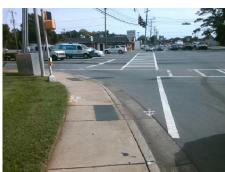

## Access Compliance Report Public Rights-of-Way (Curb Ramps)

Intersection ID: 15763 Main Street: MONROE\_RD Cross Street: N\_WENDOVER\_RD Location: NW

ADA ID: 70F634E7CA3A Ramp Type: Perp Initial Pass/Fail: Fail Overall Compliance: No Severity Score: 8.75

Total Cost:

1850.00

| Field Measurements/Component Compliance |                       |       |      |                             |      |  |  |
|-----------------------------------------|-----------------------|-------|------|-----------------------------|------|--|--|
| Comp                                    | liance Description    | Data  | Comp | liance Description          | Data |  |  |
| N/A                                     | Ramp Length (in)      | 59.0  | Yes  | Ramp Slope (%)              | 8.0  |  |  |
| No                                      | Ramp Width (in)       | 44.0  | Yes  | Ramp XSlope (%)             | 0.5  |  |  |
| N/A                                     | Flare Type LT         | N/A   | N/A  | Flare Type RT               | N/A  |  |  |
| N/A                                     | Flare Slope LT (%)    | N/A   | N/A  | Flare Slope RT (%)          | N/A  |  |  |
| N/A                                     | Flare Traversable LT? | N/A   | N/A  | Flare Traversable RT?       | N/A  |  |  |
| N/A                                     | Landing Length (in)   | N/A   | N/A  | DWS Provided?               | N/A  |  |  |
| N/A                                     | Landing Width (in)    | N/A   | N/A  | DWS Contrast?               | N/A  |  |  |
| N/A                                     | Landing Slope (%)     | N/A   | N/A  | DWS Length (in)             | N/A  |  |  |
| N/A                                     | Landing X Slope (%)   | N/A   | N/A  | DWS Full Width?             | N/A  |  |  |
| N/A                                     | Landing Curb? (Y/N)   | N/A   | N/A  | DWS Offset (in)             | N/A  |  |  |
| N/A                                     | Shared Landing?       | N/A   |      |                             |      |  |  |
| N/A                                     | Gutter Ponding?       | N/A   | N/A  | Gutter Slope (%)            | N/A  |  |  |
| N/A                                     | Gutter Lip Ht (in)    | N/A   | N/A  | Gutter X Slope (%)          | N/A  |  |  |
| N/A                                     | Painted X Walk1?      | Yes   | N/A  | Painted X Walk2?            | N/A  |  |  |
|                                         | X Walk 1 Direction    | To SW |      | X Walk 2 Direction          | N/A  |  |  |
| N/A                                     | X Walk 1 Width (in)   | 107.0 | N/A  | X Walk 2 Width (in)         | N/A  |  |  |
|                                         | X Walk 1 Slope (%)    | 0.0   |      | X Walk 2 Slope (%)          | N/A  |  |  |
|                                         | X Walk 1 X Slope (%)  | 0.8   |      | X Walk 2 X Slope (%)        | N/A  |  |  |
| N/A                                     | Ramp inside XWalk1?   | Yes   | N/A  | Ramp inside XWalk2?         | N/A  |  |  |
|                                         | Road Slope (%)        | N/A   | N/A  | Clear Space?                | N/A  |  |  |
|                                         | Road X Slope (%)      | N/A   | N/A  | Clear Space to XWalk (in)   | N/A  |  |  |
| N/A                                     | Any Obstructions?     | N/A   | N/A  | Storm Grate/Utility Hazard? | N/A  |  |  |
|                                         | Obstruction Type      |       |      | Storm Grate/Utility Type    |      |  |  |
|                                         |                       | N/A   |      |                             | N/A  |  |  |
|                                         |                       |       | Yes  | Surface Condition? (G/P)    | Good |  |  |
| 17                                      | 200                   |       |      |                             |      |  |  |