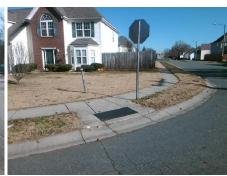

Surveyor Notes:

N/A

PROW/ADA:

Not Found, R304.5.1, R304.5.3

Total Cost: \$ 3200.00

| Field Measurements/Component Compliance |                       |      |      |                             |      |
|-----------------------------------------|-----------------------|------|------|-----------------------------|------|
| Compliance Description                  |                       | Data | Comp | liance Description          | Data |
| N/A                                     | Ramp Length (in)      | 49.5 | Yes  | Ramp Slope (%)              | 7.5  |
| No                                      | Ramp Width (in)       | 36.0 | No   | Ramp XSlope (%)             | 3.4  |
| N/A                                     | Flare Type LT         | N/A  | N/A  | Flare Type RT               | N/A  |
| N/A                                     | Flare Slope LT (%)    | N/A  | N/A  | Flare Slope RT (%)          | N/A  |
| N/A                                     | Flare Traversable LT? | N/A  | N/A  | Flare Traversable RT?       | N/A  |
| N/A                                     | Landing Length (in)   | N/A  | N/A  | DWS Provided?               | N/A  |
| N/A                                     | Landing Width (in)    | N/A  | N/A  | DWS Contrast?               | N/A  |
| N/A                                     | Landing Slope (%)     | N/A  | N/A  | DWS Length (in)             | N/A  |
| N/A                                     | Landing X Slope (%)   | N/A  | N/A  | DWS Full Width?             | N/A  |
| N/A                                     | Landing Curb? (Y/N)   | N/A  | N/A  | DWS Offset (in)             | N/A  |
| N/A                                     | Shared Landing?       | N/A  |      |                             |      |
| N/A                                     | Gutter Ponding?       | N/A  | N/A  | Gutter Slope (%)            | N/A  |
| N/A                                     | Gutter Lip Ht (in)    | N/A  | N/A  | Gutter X Slope (%)          | N/A  |
| N/A                                     | Painted X Walk1?      | No   | N/A  | Painted X Walk2?            | No   |
|                                         | X Walk 1 Direction    | To W |      | X Walk 2 Direction          | To S |
| N/A                                     | X Walk 1 Width (in)   | N/A  | N/A  | X Walk 2 Width (in)         | N/A  |
|                                         | X Walk 1 Slope (%)    | 2.3  |      | X Walk 2 Slope (%)          | 2.8  |
|                                         | X Walk 1 X Slope (%)  | 1.4  |      | X Walk 2 X Slope (%)        | 2.8  |
| N/A                                     | Ramp inside XWalk1?   | N/A  | N/A  | Ramp inside XWalk2?         | N/A  |
|                                         | Road Slope (%)        | 3.3  | N/A  | Clear Space?                | N/A  |
|                                         | Road X Slope (%)      | 2.3  | N/A  | Clear Space to XWalk (in)   | N/A  |
| N/A                                     | Any Obstructions?     | N/A  | N/A  | Storm Grate/Utility Hazard? | N/A  |
|                                         | Obstruction Type      |      |      | Storm Grate/Utility Type    |      |
|                                         |                       | N/A  |      |                             | N/A  |
|                                         |                       |      | Yes  | Surface Condition? (G/P)    | Good |
|                                         |                       |      |      |                             |      |