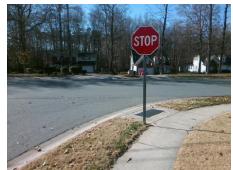

## Field Measurements/Component Compliance

Street 1 Name
Stop Condition-Street 2
Street 2 Name
Stop Condition-Street 1

LINDA VISTA LN None MALLORY TAYLOR LN StopSign Possible Solutions:

Remove & Replace Curb Ramp With Two New Directional Ramps or Equivalent.