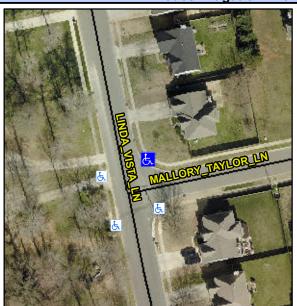

## Access Compliance Report Public Rights-of-Way (Curb Ramps)

Intersection ID: 44306Main Street:MALLORY\_TAYLOR\_LNCross Street:LINDA\_VISTA\_LNLocation:NEADA ID: 70F7390F59E9Ramp Type:PerpDiagInitial Pass/Fail:FailOverall Compliance:NoSeverity Score:10

## Field Measurements/Component Compliance

Street 1 Name
Stop Condition-Street 2
Street 2 Name
Stop Condition-Street 1

LINDA VISTA LN None MALLORY TAYLOR LN StopSign Possible Solutions:

Remove & Replace Curb Ramp With Two New Directional Ramps or Equivalent.