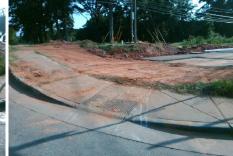

## Access Compliance Report Public Rights-of-Way (Curb Ramps)

| Intersection ID: 5367                   | Main Street: HUBBARD RD |                              |         | Cross Street: MALLARD_CREEK_RD                 |                       |       |                             | Location: N                 |      |  |
|-----------------------------------------|-------------------------|------------------------------|---------|------------------------------------------------|-----------------------|-------|-----------------------------|-----------------------------|------|--|
|                                         |                         |                              |         |                                                |                       |       |                             |                             |      |  |
| ADA ID: 70F826EE636C Ramp Type: Perp    |                         |                              | muar    | Initial Pass/Fail: Fail Overall Compliance: No |                       |       |                             |                             | 12.5 |  |
| Codes/Mitigation Info/Possible Solution |                         |                              |         | Field Measurements/Component Compliance        |                       |       |                             |                             |      |  |
|                                         | To all                  | Possible Solutions:          |         | Compliance Description                         |                       | Data  | Data Compliance Description |                             | Data |  |
|                                         |                         | Remove & Replace Entire Ramp | ).      | N/A                                            | Ramp Length (in)      | 72.0  | Yes                         | Ramp Slope (%)              | 7.9  |  |
|                                         |                         |                              |         | Yes                                            | Ramp Width (in)       | 48.0  | No                          | Ramp XSlope (%)             | 6.9  |  |
|                                         | 11/                     |                              |         | N/A                                            | Flare Type LT         | N/A   | N/A                         | Flare Type RT               | N/A  |  |
|                                         | 1/4                     |                              |         | N/A                                            | Flare Slope LT (%)    | N/A   | N/A                         | Flare Slope RT (%)          | N/A  |  |
|                                         |                         |                              |         | N/A                                            | Flare Traversable LT? | N/A   | N/A                         | Flare Traversable RT?       | N/A  |  |
|                                         |                         |                              |         | N/A                                            | Landing Length (in)   | N/A   | N/A                         | DWS Provided?               | N/A  |  |
|                                         |                         | Surveyor Notes:              |         | N/A                                            | Landing Width (in)    | N/A   | N/A                         | DWS Contrast?               | N/A  |  |
|                                         | 1 1                     | N/A                          |         | N/A                                            | Landing Slope (%)     | N/A   | N/A                         | DWS Length (in)             | N/A  |  |
|                                         |                         |                              |         | N/A                                            | Landing X Slope (%)   | N/A   | N/A                         | DWS Full Width?             | N/A  |  |
|                                         | will be an              |                              |         | N/A                                            | Landing Curb? (Y/N)   | N/A   | N/A                         | DWS Offset (in)             | N/A  |  |
| · CHARTER C                             |                         |                              |         | N/A                                            | Shared Landing?       | N/A   |                             |                             |      |  |
|                                         | A CONTRACT              | PROW/ADA:                    |         | N/A                                            | Gutter Ponding?       | N/A   | N/A                         | Gutter Slope (%)            | N/A  |  |
|                                         | A we we                 | Not Found, R304.5.3          |         | N/A                                            | Gutter Lip Ht (in)    | N/A   | N/A                         | Gutter X Slope (%)          | N/A  |  |
|                                         | A State                 |                              |         | N/A                                            | Painted X Walk1?      | No    | N/A                         | Painted X Walk2?            | N/A  |  |
|                                         | 1.00                    |                              |         |                                                | X Walk 1 Direction    | To SW |                             | X Walk 2 Direction          | N/A  |  |
|                                         |                         |                              |         | N/A                                            | X Walk 1 Width (in)   | N/A   | N/A                         | X Walk 2 Width (in)         | N/A  |  |
| Street 1 Name                           | HUBBARD RD              |                              |         |                                                | X Walk 1 Slope (%)    | 6.2   |                             | X Walk 2 Slope (%)          | N/A  |  |
| Stop Condition-Street 2                 | StopSign                |                              |         |                                                | X Walk 1 X Slope (%)  | 5.7   |                             | X Walk 2 X Slope (%)        | N/A  |  |
| Street 2 Name                           | N/A                     |                              |         | N/A                                            | Ramp inside XWalk1?   | N/A   | N/A                         | Ramp inside XWalk2?         | N/A  |  |
| Stop Condition-Street 1                 | N/A                     |                              |         |                                                | Road Slope (%)        | N/A   | N/A                         | Clear Space?                | N/A  |  |
|                                         |                         |                              |         |                                                | Road X Slope (%)      | N/A   | N/A                         | Clear Space to XWalk (in)   | N/A  |  |
|                                         |                         |                              |         | N/A                                            | Any Obstructions?     | N/A   | N/A                         | Storm Grate/Utility Hazard? | N/A  |  |
|                                         |                         | Total Cost: \$               | 1850.00 |                                                | Obstruction Type      |       |                             | Storm Grate/Utility Type    |      |  |
|                                         |                         |                              |         |                                                |                       | N/A   |                             |                             | N/A  |  |