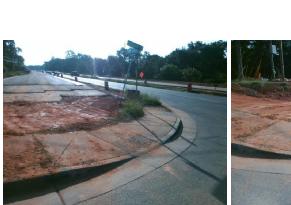

## Access Compliance Report Public Rights-of-Way (Curb Ramps)

| Intersection ID: 5367                   | Main Street: HUBBARD RD |                              |         | Cross Street: MALLARD_CREEK_RD                 |                       |       |                             | Location: N                 |      |  |
|-----------------------------------------|-------------------------|------------------------------|---------|------------------------------------------------|-----------------------|-------|-----------------------------|-----------------------------|------|--|
|                                         |                         |                              |         |                                                |                       |       |                             |                             |      |  |
| ADA ID: 70F826EE636C Ramp Type: Perp    |                         |                              | muar    | Initial Pass/Fail: Fail Overall Compliance: No |                       |       |                             |                             | 12.5 |  |
| Codes/Mitigation Info/Possible Solution |                         |                              |         | Field Measurements/Component Compliance        |                       |       |                             |                             |      |  |
|                                         | To all                  | Possible Solutions:          |         | Compliance Description                         |                       | Data  | Data Compliance Description |                             | Data |  |
|                                         |                         | Remove & Replace Entire Ramp | ).      | N/A                                            | Ramp Length (in)      | 72.0  | Yes                         | Ramp Slope (%)              | 7.9  |  |
|                                         |                         |                              |         | Yes                                            | Ramp Width (in)       | 48.0  | No                          | Ramp XSlope (%)             | 6.9  |  |
|                                         | 11/                     |                              |         | N/A                                            | Flare Type LT         | N/A   | N/A                         | Flare Type RT               | N/A  |  |
|                                         | 1/4                     |                              |         | N/A                                            | Flare Slope LT (%)    | N/A   | N/A                         | Flare Slope RT (%)          | N/A  |  |
|                                         |                         |                              |         | N/A                                            | Flare Traversable LT? | N/A   | N/A                         | Flare Traversable RT?       | N/A  |  |
|                                         |                         |                              |         | N/A                                            | Landing Length (in)   | N/A   | N/A                         | DWS Provided?               | N/A  |  |
|                                         |                         | Surveyor Notes:              |         | N/A                                            | Landing Width (in)    | N/A   | N/A                         | DWS Contrast?               | N/A  |  |
|                                         | 1 1                     | N/A                          |         | N/A                                            | Landing Slope (%)     | N/A   | N/A                         | DWS Length (in)             | N/A  |  |
|                                         |                         |                              |         | N/A                                            | Landing X Slope (%)   | N/A   | N/A                         | DWS Full Width?             | N/A  |  |
|                                         | will be an              |                              |         | N/A                                            | Landing Curb? (Y/N)   | N/A   | N/A                         | DWS Offset (in)             | N/A  |  |
| · CHARTER C                             |                         |                              |         | N/A                                            | Shared Landing?       | N/A   |                             |                             |      |  |
|                                         | A CONTRACT              | PROW/ADA:                    |         | N/A                                            | Gutter Ponding?       | N/A   | N/A                         | Gutter Slope (%)            | N/A  |  |
|                                         | A we we                 | Not Found, R304.5.3          |         | N/A                                            | Gutter Lip Ht (in)    | N/A   | N/A                         | Gutter X Slope (%)          | N/A  |  |
|                                         | A State                 |                              |         | N/A                                            | Painted X Walk1?      | No    | N/A                         | Painted X Walk2?            | N/A  |  |
|                                         | 1.00                    |                              |         |                                                | X Walk 1 Direction    | To SW |                             | X Walk 2 Direction          | N/A  |  |
|                                         |                         |                              |         | N/A                                            | X Walk 1 Width (in)   | N/A   | N/A                         | X Walk 2 Width (in)         | N/A  |  |
| Street 1 Name                           | HUBBARD RD              |                              |         |                                                | X Walk 1 Slope (%)    | 6.2   |                             | X Walk 2 Slope (%)          | N/A  |  |
| Stop Condition-Street 2                 | StopSign                |                              |         |                                                | X Walk 1 X Slope (%)  | 5.7   |                             | X Walk 2 X Slope (%)        | N/A  |  |
| Street 2 Name                           | N/A                     |                              |         | N/A                                            | Ramp inside XWalk1?   | N/A   | N/A                         | Ramp inside XWalk2?         | N/A  |  |
| Stop Condition-Street 1                 | N/A                     |                              |         |                                                | Road Slope (%)        | N/A   | N/A                         | Clear Space?                | N/A  |  |
|                                         |                         |                              |         |                                                | Road X Slope (%)      | N/A   | N/A                         | Clear Space to XWalk (in)   | N/A  |  |
|                                         |                         |                              |         | N/A                                            | Any Obstructions?     | N/A   | N/A                         | Storm Grate/Utility Hazard? | N/A  |  |
|                                         |                         | Total Cost: \$               | 1850.00 |                                                | Obstruction Type      |       |                             | Storm Grate/Utility Type    |      |  |
|                                         |                         |                              |         |                                                |                       | N/A   |                             |                             | N/A  |  |