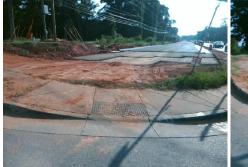

## Access Compliance Report Public Rights-of-Way (Curb Ramps)

| Intersection ID: 5367                   | Main Street: HUBBARD RD |                              |         | Cross Street: MALLARD_CREEK_RD                 |                       |       |                             | Location: N                 |      |  |
|-----------------------------------------|-------------------------|------------------------------|---------|------------------------------------------------|-----------------------|-------|-----------------------------|-----------------------------|------|--|
|                                         |                         |                              |         |                                                |                       |       |                             |                             |      |  |
| ADA ID: 70F826EE636C Ramp Type: Perp    |                         |                              | muar    | Initial Pass/Fail: Fail Overall Compliance: No |                       |       |                             |                             | 12.5 |  |
| Codes/Mitigation Info/Possible Solution |                         |                              |         | Field Measurements/Component Compliance        |                       |       |                             |                             |      |  |
|                                         | To all                  | Possible Solutions:          |         | Compliance Description                         |                       | Data  | Data Compliance Description |                             | Data |  |
|                                         |                         | Remove & Replace Entire Ramp | ).      | N/A                                            | Ramp Length (in)      | 72.0  | Yes                         | Ramp Slope (%)              | 7.9  |  |
|                                         |                         |                              |         | Yes                                            | Ramp Width (in)       | 48.0  | No                          | Ramp XSlope (%)             | 6.9  |  |
|                                         | 11/                     |                              |         | N/A                                            | Flare Type LT         | N/A   | N/A                         | Flare Type RT               | N/A  |  |
|                                         | 1/4                     |                              |         | N/A                                            | Flare Slope LT (%)    | N/A   | N/A                         | Flare Slope RT (%)          | N/A  |  |
|                                         |                         |                              |         | N/A                                            | Flare Traversable LT? | N/A   | N/A                         | Flare Traversable RT?       | N/A  |  |
|                                         |                         |                              |         | N/A                                            | Landing Length (in)   | N/A   | N/A                         | DWS Provided?               | N/A  |  |
|                                         |                         | Surveyor Notes:              |         | N/A                                            | Landing Width (in)    | N/A   | N/A                         | DWS Contrast?               | N/A  |  |
|                                         | 1 1                     | N/A                          |         | N/A                                            | Landing Slope (%)     | N/A   | N/A                         | DWS Length (in)             | N/A  |  |
|                                         |                         |                              |         | N/A                                            | Landing X Slope (%)   | N/A   | N/A                         | DWS Full Width?             | N/A  |  |
|                                         | will be an              |                              |         | N/A                                            | Landing Curb? (Y/N)   | N/A   | N/A                         | DWS Offset (in)             | N/A  |  |
| · CHARTER C                             |                         |                              |         | N/A                                            | Shared Landing?       | N/A   |                             |                             |      |  |
|                                         | A CONTRACT              | PROW/ADA:                    |         | N/A                                            | Gutter Ponding?       | N/A   | N/A                         | Gutter Slope (%)            | N/A  |  |
|                                         | A we we                 | Not Found, R304.5.3          |         | N/A                                            | Gutter Lip Ht (in)    | N/A   | N/A                         | Gutter X Slope (%)          | N/A  |  |
|                                         | A State                 |                              |         | N/A                                            | Painted X Walk1?      | No    | N/A                         | Painted X Walk2?            | N/A  |  |
|                                         | 1.00                    |                              |         |                                                | X Walk 1 Direction    | To SW |                             | X Walk 2 Direction          | N/A  |  |
|                                         |                         |                              |         | N/A                                            | X Walk 1 Width (in)   | N/A   | N/A                         | X Walk 2 Width (in)         | N/A  |  |
| Street 1 Name                           | HUBBARD RD              |                              |         |                                                | X Walk 1 Slope (%)    | 6.2   |                             | X Walk 2 Slope (%)          | N/A  |  |
| Stop Condition-Street 2                 | StopSign                |                              |         |                                                | X Walk 1 X Slope (%)  | 5.7   |                             | X Walk 2 X Slope (%)        | N/A  |  |
| Street 2 Name                           | N/A                     |                              |         | N/A                                            | Ramp inside XWalk1?   | N/A   | N/A                         | Ramp inside XWalk2?         | N/A  |  |
| Stop Condition-Street 1                 | N/A                     |                              |         |                                                | Road Slope (%)        | N/A   | N/A                         | Clear Space?                | N/A  |  |
|                                         |                         |                              |         |                                                | Road X Slope (%)      | N/A   | N/A                         | Clear Space to XWalk (in)   | N/A  |  |
|                                         |                         |                              |         | N/A                                            | Any Obstructions?     | N/A   | N/A                         | Storm Grate/Utility Hazard? | N/A  |  |
|                                         |                         | Total Cost: \$               | 1850.00 |                                                | Obstruction Type      |       |                             | Storm Grate/Utility Type    |      |  |
|                                         |                         |                              |         |                                                |                       | N/A   |                             |                             | N/A  |  |