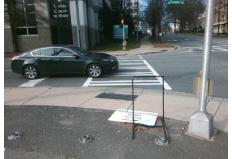

## **Field Measurements/Component Compliance**

Street 1 Name HARDING PL
Stop Condition-Street 2 Signal
Street 2 Name N/A
Stop Condition-Street 1 N/A

Total Cost: \$ 1850.00

| Field Measurements/Component Compliance |                       |       |      |                             |      |
|-----------------------------------------|-----------------------|-------|------|-----------------------------|------|
| Compliance Description                  |                       | Data  | Comp | liance Description          | Data |
| N/A                                     | Ramp Length (in)      | 60.0  | Yes  | Ramp Slope (%)              | 7.6  |
| No                                      | Ramp Width (in)       | 47.0  | Yes  | Ramp XSlope (%)             | 0.5  |
| N/A                                     | Flare Type LT         | N/A   | N/A  | Flare Type RT               | N/A  |
| N/A                                     | Flare Slope LT (%)    | N/A   | N/A  | Flare Slope RT (%)          | N/A  |
| N/A                                     | Flare Traversable LT? | N/A   | N/A  | Flare Traversable RT?       | N/A  |
| N/A                                     | Landing Length (in)   | N/A   | N/A  | DWS Provided?               | N/A  |
| N/A                                     | Landing Width (in)    | N/A   | N/A  | DWS Contrast?               | N/A  |
| N/A                                     | Landing Slope (%)     | N/A   | N/A  | DWS Length (in)             | N/A  |
| N/A                                     | Landing X Slope (%)   | N/A   | N/A  | DWS Full Width?             | N/A  |
| N/A                                     | Landing Curb? (Y/N)   | N/A   | N/A  | DWS Offset (in)             | N/A  |
| N/A                                     | Shared Landing?       | N/A   |      |                             |      |
| N/A                                     | Gutter Ponding?       | N/A   | N/A  | Gutter Slope (%)            | N/A  |
| N/A                                     | Gutter Lip Ht (in)    | N/A   | N/A  | Gutter X Slope (%)          | N/A  |
| N/A                                     | Painted X Walk1?      | Yes   | N/A  | Painted X Walk2?            | N/A  |
|                                         | X Walk 1 Direction    | To NW |      | X Walk 2 Direction          | N/A  |
| N/A                                     | X Walk 1 Width (in)   | 108.0 | N/A  | X Walk 2 Width (in)         | N/A  |
|                                         | X Walk 1 Slope (%)    | 3.8   |      | X Walk 2 Slope (%)          | N/A  |
|                                         | X Walk 1 X Slope (%)  | 0.2   |      | X Walk 2 X Slope (%)        | N/A  |
| N/A                                     | Ramp inside XWalk1?   | Yes   | N/A  | Ramp inside XWalk2?         | N/A  |
|                                         | Road Slope (%)        | N/A   | N/A  | Clear Space?                | N/A  |
|                                         | Road X Slope (%)      | N/A   | N/A  | Clear Space to XWalk (in)   | N/A  |
| N/A                                     | Any Obstructions?     | N/A   | N/A  | Storm Grate/Utility Hazard? | N/A  |
|                                         | Obstruction Type      |       |      | Storm Grate/Utility Type    |      |
|                                         |                       | N/A   |      |                             | N/A  |
|                                         |                       |       | Yes  | Surface Condition? (G/P)    | Good |
|                                         |                       |       |      |                             |      |