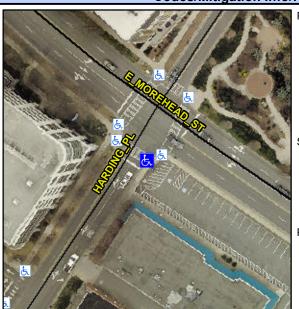

## Access Compliance Report Public Rights-of-Way (Curb Ramps)

Intersection ID: 14714Main Street: E\_MOREHEAD\_STCross Street: HARDING\_PLLocation:SADA ID: 70F89167722ERamp Type: PerpInitial Pass/Fail: FailOverall Compliance: NoSeverity Score: 8.75