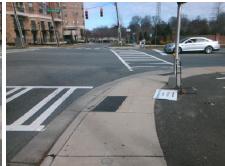

## **Field Measurements/Component Compliance**

Street 1 Name HARDING PL
Stop Condition-Street 2 Signal
Street 2 Name N/A
Stop Condition-Street 1 N/A

Total Cost: \$ 1850.00

| Field Measurements/Component Compliance |                       |       |      |                             |      |
|-----------------------------------------|-----------------------|-------|------|-----------------------------|------|
| Compliance Description                  |                       | Data  | Comp | liance Description          | Data |
| N/A                                     | Ramp Length (in)      | 60.0  | Yes  | Ramp Slope (%)              | 7.6  |
| No                                      | Ramp Width (in)       | 47.0  | Yes  | Ramp XSlope (%)             | 0.5  |
| N/A                                     | Flare Type LT         | N/A   | N/A  | Flare Type RT               | N/A  |
| N/A                                     | Flare Slope LT (%)    | N/A   | N/A  | Flare Slope RT (%)          | N/A  |
| N/A                                     | Flare Traversable LT? | N/A   | N/A  | Flare Traversable RT?       | N/A  |
| N/A                                     | Landing Length (in)   | N/A   | N/A  | DWS Provided?               | N/A  |
| N/A                                     | Landing Width (in)    | N/A   | N/A  | DWS Contrast?               | N/A  |
| N/A                                     | Landing Slope (%)     | N/A   | N/A  | DWS Length (in)             | N/A  |
| N/A                                     | Landing X Slope (%)   | N/A   | N/A  | DWS Full Width?             | N/A  |
| N/A                                     | Landing Curb? (Y/N)   | N/A   | N/A  | DWS Offset (in)             | N/A  |
| N/A                                     | Shared Landing?       | N/A   |      |                             |      |
| N/A                                     | Gutter Ponding?       | N/A   | N/A  | Gutter Slope (%)            | N/A  |
| N/A                                     | Gutter Lip Ht (in)    | N/A   | N/A  | Gutter X Slope (%)          | N/A  |
| N/A                                     | Painted X Walk1?      | Yes   | N/A  | Painted X Walk2?            | N/A  |
|                                         | X Walk 1 Direction    | To NW |      | X Walk 2 Direction          | N/A  |
| N/A                                     | X Walk 1 Width (in)   | 108.0 | N/A  | X Walk 2 Width (in)         | N/A  |
|                                         | X Walk 1 Slope (%)    | 3.8   |      | X Walk 2 Slope (%)          | N/A  |
|                                         | X Walk 1 X Slope (%)  | 0.2   |      | X Walk 2 X Slope (%)        | N/A  |
| N/A                                     | Ramp inside XWalk1?   | Yes   | N/A  | Ramp inside XWalk2?         | N/A  |
|                                         | Road Slope (%)        | N/A   | N/A  | Clear Space?                | N/A  |
|                                         | Road X Slope (%)      | N/A   | N/A  | Clear Space to XWalk (in)   | N/A  |
| N/A                                     | Any Obstructions?     | N/A   | N/A  | Storm Grate/Utility Hazard? | N/A  |
|                                         | Obstruction Type      |       |      | Storm Grate/Utility Type    |      |
|                                         |                       | N/A   |      |                             | N/A  |
|                                         |                       |       | Yes  | Surface Condition? (G/P)    | Good |
|                                         |                       |       |      |                             |      |