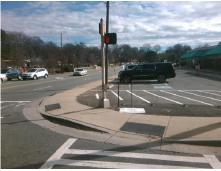

## **Field Measurements/Component Compliance**

Street 1 Name HARDING PL
Stop Condition-Street 2 Signal
Street 2 Name N/A
Stop Condition-Street 1 N/A

Total Cost: \$ 1850.00

| Field Measurements/Component Compliance |                       |       |      |                             |      |
|-----------------------------------------|-----------------------|-------|------|-----------------------------|------|
| Compliance Description                  |                       | Data  | Comp | liance Description          | Data |
| N/A                                     | Ramp Length (in)      | 60.0  | Yes  | Ramp Slope (%)              | 7.6  |
| No                                      | Ramp Width (in)       | 47.0  | Yes  | Ramp XSlope (%)             | 0.5  |
| N/A                                     | Flare Type LT         | N/A   | N/A  | Flare Type RT               | N/A  |
| N/A                                     | Flare Slope LT (%)    | N/A   | N/A  | Flare Slope RT (%)          | N/A  |
| N/A                                     | Flare Traversable LT? | N/A   | N/A  | Flare Traversable RT?       | N/A  |
| N/A                                     | Landing Length (in)   | N/A   | N/A  | DWS Provided?               | N/A  |
| N/A                                     | Landing Width (in)    | N/A   | N/A  | DWS Contrast?               | N/A  |
| N/A                                     | Landing Slope (%)     | N/A   | N/A  | DWS Length (in)             | N/A  |
| N/A                                     | Landing X Slope (%)   | N/A   | N/A  | DWS Full Width?             | N/A  |
| N/A                                     | Landing Curb? (Y/N)   | N/A   | N/A  | DWS Offset (in)             | N/A  |
| N/A                                     | Shared Landing?       | N/A   |      |                             |      |
| N/A                                     | Gutter Ponding?       | N/A   | N/A  | Gutter Slope (%)            | N/A  |
| N/A                                     | Gutter Lip Ht (in)    | N/A   | N/A  | Gutter X Slope (%)          | N/A  |
| N/A                                     | Painted X Walk1?      | Yes   | N/A  | Painted X Walk2?            | N/A  |
|                                         | X Walk 1 Direction    | To NW |      | X Walk 2 Direction          | N/A  |
| N/A                                     | X Walk 1 Width (in)   | 108.0 | N/A  | X Walk 2 Width (in)         | N/A  |
|                                         | X Walk 1 Slope (%)    | 3.8   |      | X Walk 2 Slope (%)          | N/A  |
|                                         | X Walk 1 X Slope (%)  | 0.2   |      | X Walk 2 X Slope (%)        | N/A  |
| N/A                                     | Ramp inside XWalk1?   | Yes   | N/A  | Ramp inside XWalk2?         | N/A  |
|                                         | Road Slope (%)        | N/A   | N/A  | Clear Space?                | N/A  |
|                                         | Road X Slope (%)      | N/A   | N/A  | Clear Space to XWalk (in)   | N/A  |
| N/A                                     | Any Obstructions?     | N/A   | N/A  | Storm Grate/Utility Hazard? | N/A  |
|                                         | Obstruction Type      |       |      | Storm Grate/Utility Type    |      |
|                                         |                       | N/A   |      |                             | N/A  |
|                                         |                       |       | Yes  | Surface Condition? (G/P)    | Good |
|                                         |                       |       |      |                             |      |