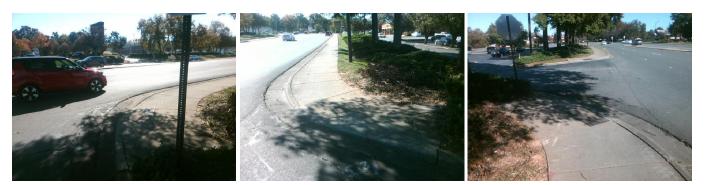

## Access Compliance Report Public Rights-of-Way (Curb Ramps)

N/A

Curb Slope (%)

10.9

| Intersection ID: 10037285                | Main Street: SARDIS_RD_NORTH |                            |         | s Street:                                      | N/A                  | Location: | NW                          |                             |      |
|------------------------------------------|------------------------------|----------------------------|---------|------------------------------------------------|----------------------|-----------|-----------------------------|-----------------------------|------|
| ADA ID: 70FE99670DDB                     | 9670DDB Ramp Type: Para      |                            |         | Initial Pass/Fail: Fail Overall Compliance: No |                      |           |                             | o Severity Score:           | 12.5 |
| Codes/Mitigation Info/Possible Solution  |                              |                            |         | Field Measurements/Component Compliance        |                      |           |                             |                             |      |
| a state the the                          |                              | Possible Solutions:        |         | Compliance Description Data                    |                      |           | Compliance Description Data |                             |      |
|                                          |                              | Remove & Replace Entire Ra | mp.     | N/A                                            | Ramp Length LT (in)  | 45.0      | N/A                         | Ramp Length RT (in)         | 76.0 |
|                                          | 30 3                         | ·                          | •       | Yes                                            | Ramp Width LT (in)   | 72.0      | Yes                         | Ramp Width RT (in)          | 72.0 |
|                                          | 1                            | 1                          |         | No                                             | Ramp Slope LT (%)    | 10.5      | Yes                         | Ramp Slope RT (%)           | 4.0  |
|                                          | -                            |                            |         | Yes                                            | Ramp XSlope LT (%)   | 1.0       | Yes                         | Ramp XSlope RT (%)          | 1.9  |
| The second                               |                              |                            |         | N/A                                            | Landing Length (in)  | N/A       | N/A                         | DWS Provided?               | N/A  |
|                                          | W June Mary .                |                            |         | N/A                                            | Landing Width (in)   | N/A       | N/A                         | DWS Contrast?               | N/A  |
| 6                                        | Martin                       | Surveyor Notes:            |         | N/A                                            | Landing Slope (%)    | N/A       | N/A                         | DWS Length (in)             | N/A  |
| ta t |                              | RT RP < 5%                 |         | N/A                                            | Landing X Slope (%)  | N/A       | N/A                         | DWS Full Width?             | N/A  |
| and the second second                    |                              |                            |         | N/A                                            | Landing Curb? (Y/N)  | N/A       | N/A                         | DWS Offset (in)             | N/A  |
| ED NORTHA                                |                              |                            |         | N/A                                            | Shared Landing?      | N/A       |                             |                             |      |
| SARDIS AU                                |                              |                            |         | N/A                                            | Gutter Ponding?      | N/A       | N/A                         | Gutter Slope (%)            | N/A  |
|                                          | Seattle                      | PROW/ADA:                  |         | N/A                                            | Gutter Lip Ht (in)   | N/A       | N/A                         | Gutter X Slope (%)          | N/A  |
|                                          |                              | R304.3.2                   |         | N/A                                            | Painted X Walk1?     | No        | N/A                         | Painted X Walk2?            | N/A  |
|                                          |                              |                            |         |                                                | X Walk 1 Direction   | To NE     |                             | X Walk 2 Direction          | N/A  |
| A MANTINI                                |                              |                            |         | N/A                                            | X Walk 1 Width (in)  | N/A       | N/A                         | X Walk 2 Width (in)         | N/A  |
|                                          | 196°                         |                            |         |                                                | X Walk 1 Slope (%)   | 0.3       |                             | X Walk 2 Slope (%)          | N/A  |
| Street 1 Name                            | ENTRANCE                     |                            |         |                                                | X Walk 1 X Slope (%) | 1.9       |                             | X Walk 2 X Slope (%)        | N/A  |
| Stop Condition-Street 1                  | StopSign                     |                            |         | N/A                                            | Ramp inside XWalk1?  | N/A       | N/A                         | Ramp inside XWalk2?         | N/A  |
| Street 2 Name                            | N/A                          |                            |         |                                                | Road Slope (%)       | N/A       | N/A                         | Clear Space?                | N/A  |
| Stop Condition-Street 2                  | N/A                          |                            |         |                                                | Road X Slope (%)     | N/A       | N/A                         | Clear Space to XWalk (in)   | N/A  |
|                                          |                              |                            |         | N/A                                            | Any Obstructions?    | N/A       | N/A                         | Storm Grate/Utility Hazard? | N/A  |
|                                          |                              |                            |         |                                                | Obstruction Type     |           |                             | Storm Grate/Utility Type    |      |
|                                          |                              | Total Cost: \$             | 1600.00 |                                                |                      | N/A       |                             |                             | N/A  |
|                                          |                              |                            |         |                                                |                      |           | Yes                         | Surface Condition? (G/P)    | Good |