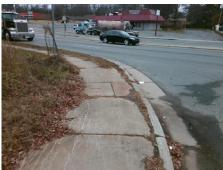

## Field Measurements/Component Compliance

Street 1 Name

N CRIGLER ST
Stop Condition-Street 1
StopSign
Street 2 Name
N/A
Stop Condition-Street 2
N/A

Possible Solutions:

Remove & Replace Entire Ramp.

Surveyor Notes:

LT RP < 5%

PROW/ADA:

R304.5.3, R304.3.2

Total Cost: \$ 1600.00

| Compliance Description |                      | Data  | Compliance Description |                             | Data |
|------------------------|----------------------|-------|------------------------|-----------------------------|------|
| N/A                    | Ramp Length LT (in)  | 62.0  | N/A                    | Ramp Length RT (in)         | 59.0 |
| Yes                    | Ramp Width LT (in)   | 72.0  | Yes                    | Ramp Width RT (in)          | 72.0 |
| Yes                    | Ramp Slope LT (%)    | 3.1   | No                     | Ramp Slope RT (%)           | 9.6  |
| No                     | Ramp XSlope LT (%)   | 3.8   | Yes                    | Ramp XSlope RT (%)          | 1.2  |
| N/A                    | Landing Length (in)  | N/A   | N/A                    | DWS Provided?               | N/A  |
| N/A                    | Landing Width (in)   | N/A   | N/A                    | DWS Contrast?               | N/A  |
| N/A                    | Landing Slope (%)    | N/A   | N/A                    | DWS Length (in)             | N/A  |
| N/A                    | Landing X Slope (%)  | N/A   | N/A                    | DWS Full Width?             | N/A  |
| N/A                    | Landing Curb? (Y/N)  | N/A   | N/A                    | DWS Offset (in)             | N/A  |
| N/A                    | Shared Landing?      | N/A   |                        |                             |      |
| N/A                    | Gutter Ponding?      | N/A   | N/A                    | Gutter Slope (%)            | N/A  |
| N/A                    | Gutter Lip Ht (in)   | N/A   | N/A                    | Gutter X Slope (%)          | N/A  |
| N/A                    | Painted X Walk1?     | No    | N/A                    | Painted X Walk2?            | N/A  |
|                        | X Walk 1 Direction   | To SE |                        | X Walk 2 Direction          | N/A  |
| N/A                    | X Walk 1 Width (in)  | N/A   | N/A                    | X Walk 2 Width (in)         | N/A  |
|                        | X Walk 1 Slope (%)   | 0.8   |                        | X Walk 2 Slope (%)          | N/A  |
|                        | X Walk 1 X Slope (%) | 1.5   |                        | X Walk 2 X Slope (%)        | N/A  |
| N/A                    | Ramp inside XWalk1?  | N/A   | N/A                    | Ramp inside XWalk2?         | N/A  |
|                        | Road Slope (%)       | N/A   | N/A                    | Clear Space?                | N/A  |
|                        | Road X Slope (%)     | N/A   | N/A                    | Clear Space to XWalk (in)   | N/A  |
| N/A                    | Any Obstructions?    | N/A   | N/A                    | Storm Grate/Utility Hazard? | N/A  |
|                        | Obstruction Type     |       |                        | Storm Grate/Utility Type    |      |
|                        |                      | N/A   |                        |                             | N/A  |
|                        |                      |       | Yes                    | Surface Condition? (G/P)    | Good |
|                        |                      |       | N/A                    | Curb Slope (%)              | 30.7 |