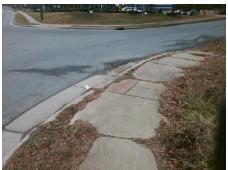

## Field Measurements/Component Compliance

Street 1 Name

N CRIGLER ST
Stop Condition-Street 1
StopSign
Street 2 Name
N/A
Stop Condition-Street 2
N/A

Possible Solutions:

Remove & Replace Entire Ramp.

Surveyor Notes:

LT RP < 5%

PROW/ADA:

R304.5.3, R304.3.2

Total Cost: \$ 1600.00

| Compliance Description |                      | Data  | Compliance Description |                             | Data |
|------------------------|----------------------|-------|------------------------|-----------------------------|------|
| N/A                    | Ramp Length LT (in)  | 62.0  | N/A                    | Ramp Length RT (in)         | 59.0 |
| Yes                    | Ramp Width LT (in)   | 72.0  | Yes                    | Ramp Width RT (in)          | 72.0 |
| Yes                    | Ramp Slope LT (%)    | 3.1   | No                     | Ramp Slope RT (%)           | 9.6  |
| No                     | Ramp XSlope LT (%)   | 3.8   | Yes                    | Ramp XSlope RT (%)          | 1.2  |
| N/A                    | Landing Length (in)  | N/A   | N/A                    | DWS Provided?               | N/A  |
| N/A                    | Landing Width (in)   | N/A   | N/A                    | DWS Contrast?               | N/A  |
| N/A                    | Landing Slope (%)    | N/A   | N/A                    | DWS Length (in)             | N/A  |
| N/A                    | Landing X Slope (%)  | N/A   | N/A                    | DWS Full Width?             | N/A  |
| N/A                    | Landing Curb? (Y/N)  | N/A   | N/A                    | DWS Offset (in)             | N/A  |
| N/A                    | Shared Landing?      | N/A   |                        |                             |      |
| N/A                    | Gutter Ponding?      | N/A   | N/A                    | Gutter Slope (%)            | N/A  |
| N/A                    | Gutter Lip Ht (in)   | N/A   | N/A                    | Gutter X Slope (%)          | N/A  |
| N/A                    | Painted X Walk1?     | No    | N/A                    | Painted X Walk2?            | N/A  |
|                        | X Walk 1 Direction   | To SE |                        | X Walk 2 Direction          | N/A  |
| N/A                    | X Walk 1 Width (in)  | N/A   | N/A                    | X Walk 2 Width (in)         | N/A  |
|                        | X Walk 1 Slope (%)   | 0.8   |                        | X Walk 2 Slope (%)          | N/A  |
|                        | X Walk 1 X Slope (%) | 1.5   |                        | X Walk 2 X Slope (%)        | N/A  |
| N/A                    | Ramp inside XWalk1?  | N/A   | N/A                    | Ramp inside XWalk2?         | N/A  |
|                        | Road Slope (%)       | N/A   | N/A                    | Clear Space?                | N/A  |
|                        | Road X Slope (%)     | N/A   | N/A                    | Clear Space to XWalk (in)   | N/A  |
| N/A                    | Any Obstructions?    | N/A   | N/A                    | Storm Grate/Utility Hazard? | N/A  |
|                        | Obstruction Type     |       |                        | Storm Grate/Utility Type    |      |
|                        |                      | N/A   |                        |                             | N/A  |
|                        |                      |       | Yes                    | Surface Condition? (G/P)    | Good |
|                        |                      |       | N/A                    | Curb Slope (%)              | 30.7 |