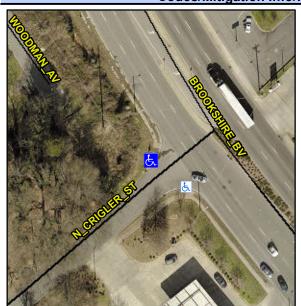

## Access Compliance Report Public Rights-of-Way (Curb Ramps)

Intersection ID: 8208 Main Street: BROOKSHIRE\_BV Cross Street: N\_CRIGLER\_ST Location: NW

ADA ID: 70FF8A2421AC Ramp Type: Para Initial Pass/Fail: Fail Overall Compliance: No Severity Score: 13.75

## Field Measurements/Component Compliance

Street 1 Name

N CRIGLER ST
Stop Condition-Street 1
StopSign
Street 2 Name
N/A
Stop Condition-Street 2
N/A

Possible Solutions:

Remove & Replace Entire Ramp.

Surveyor Notes: