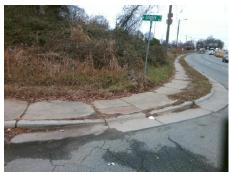

## Field Measurements/Component Compliance

Street 1 Name

N CRIGLER ST
Stop Condition-Street 1
StopSign
Street 2 Name
N/A
Stop Condition-Street 2
N/A

Possible Solutions:

Remove & Replace Entire Ramp.

Surveyor Notes:

LT RP < 5%

PROW/ADA:

R304.5.3, R304.3.2

Total Cost: \$ 1600.00

| Compliance Description |                      | Data  | Compliance Description |                             | Data |
|------------------------|----------------------|-------|------------------------|-----------------------------|------|
| N/A                    | Ramp Length LT (in)  | 62.0  | N/A                    | Ramp Length RT (in)         | 59.0 |
| Yes                    | Ramp Width LT (in)   | 72.0  | Yes                    | Ramp Width RT (in)          | 72.0 |
| Yes                    | Ramp Slope LT (%)    | 3.1   | No                     | Ramp Slope RT (%)           | 9.6  |
| No                     | Ramp XSlope LT (%)   | 3.8   | Yes                    | Ramp XSlope RT (%)          | 1.2  |
| N/A                    | Landing Length (in)  | N/A   | N/A                    | DWS Provided?               | N/A  |
| N/A                    | Landing Width (in)   | N/A   | N/A                    | DWS Contrast?               | N/A  |
| N/A                    | Landing Slope (%)    | N/A   | N/A                    | DWS Length (in)             | N/A  |
| N/A                    | Landing X Slope (%)  | N/A   | N/A                    | DWS Full Width?             | N/A  |
| N/A                    | Landing Curb? (Y/N)  | N/A   | N/A                    | DWS Offset (in)             | N/A  |
| N/A                    | Shared Landing?      | N/A   |                        |                             |      |
| N/A                    | Gutter Ponding?      | N/A   | N/A                    | Gutter Slope (%)            | N/A  |
| N/A                    | Gutter Lip Ht (in)   | N/A   | N/A                    | Gutter X Slope (%)          | N/A  |
| N/A                    | Painted X Walk1?     | No    | N/A                    | Painted X Walk2?            | N/A  |
|                        | X Walk 1 Direction   | To SE |                        | X Walk 2 Direction          | N/A  |
| N/A                    | X Walk 1 Width (in)  | N/A   | N/A                    | X Walk 2 Width (in)         | N/A  |
|                        | X Walk 1 Slope (%)   | 0.8   |                        | X Walk 2 Slope (%)          | N/A  |
|                        | X Walk 1 X Slope (%) | 1.5   |                        | X Walk 2 X Slope (%)        | N/A  |
| N/A                    | Ramp inside XWalk1?  | N/A   | N/A                    | Ramp inside XWalk2?         | N/A  |
|                        | Road Slope (%)       | N/A   | N/A                    | Clear Space?                | N/A  |
|                        | Road X Slope (%)     | N/A   | N/A                    | Clear Space to XWalk (in)   | N/A  |
| N/A                    | Any Obstructions?    | N/A   | N/A                    | Storm Grate/Utility Hazard? | N/A  |
|                        | Obstruction Type     |       |                        | Storm Grate/Utility Type    |      |
|                        |                      | N/A   |                        |                             | N/A  |
|                        |                      |       | Yes                    | Surface Condition? (G/P)    | Good |
|                        |                      |       | N/A                    | Curb Slope (%)              | 30.7 |