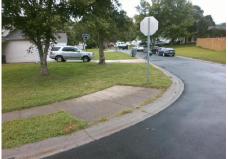

## Access Compliance Report Public Rights-of-Way (Curb Ramps)

| Intersection ID: 11042 Ma                                                              | ersection ID: 11042 Main Street: PREAKNESS_STAKES_LN Cross Street: SEATTLE_SLEW_CT |                                              |                                         |      |                   |                             | NE  |  |
|----------------------------------------------------------------------------------------|------------------------------------------------------------------------------------|----------------------------------------------|-----------------------------------------|------|-------------------|-----------------------------|-----|--|
|                                                                                        |                                                                                    | itial Pass/Fail: Fail Overall Compliance: No |                                         |      | o Severity Score: | 10                          |     |  |
| ADA ID: 71058835A991 Ramp Type: BlendTrans1<br>Codes/Mitigation Info/Possible Solution |                                                                                    |                                              | Field Measurements/Component Compliance |      |                   |                             |     |  |
|                                                                                        | Possible Solutions:                                                                | Com                                          |                                         |      |                   | Compliance Description Data |     |  |
|                                                                                        | Remove & Replace Curb Ramp W                                                       | /ith N/A                                     | Ramp Length (in)                        | 52.5 | Yes               | BlendTrans Slope (%)        | 2.2 |  |
|                                                                                        | Two New Directional Ramps or                                                       | No                                           | Ramp Width (in)                         | 39.0 | No                | BlendTrans XSlope (%)       | 3.0 |  |
|                                                                                        | Equivalent.                                                                        | N/A                                          | Flare Type LT                           | N/A  | N/A               | Flare Type RT               | N/A |  |
|                                                                                        |                                                                                    | N/A                                          | Flare Slope LT (%)                      | N/A  | N/A               | Flare Slope RT (%)          | N/A |  |
|                                                                                        |                                                                                    | N/A                                          | Flare Traversable LT?                   | N/A  | N/A               | Flare Traversable RT?       | N/A |  |
|                                                                                        | . 1 1                                                                              | N/A                                          | Landing Length (in)                     | N/A  | N/A               | DWS Provided?               | N/A |  |
|                                                                                        | Surveyor Notes:                                                                    | N/A                                          | Landing Width (in)                      | N/A  | N/A               | DWS Contrast?               | N/A |  |
|                                                                                        | N/A                                                                                | N/A                                          | Landing Slope (%)                       | N/A  | N/A               | DWS Length (in)             | N/A |  |
|                                                                                        |                                                                                    | N/A                                          | Landing X Slope (%)                     | N/A  | N/A               | DWS Full Width?             | N/A |  |
|                                                                                        | a c                                                                                | N/A                                          | Landing Curb? (Y/N)                     | N/A  | N/A               | DWS Offset (in)             | N/A |  |
|                                                                                        |                                                                                    | N/A                                          | Shared Landing?                         | N/A  |                   |                             |     |  |
|                                                                                        | PROW/ADA:                                                                          | N/A                                          | Gutter Ponding?                         | N/A  | N/A               | Gutter Slope (%)            | N/A |  |
|                                                                                        | Not Found, R304.5.1, R304.5.3                                                      | N/A                                          | Gutter Lip Ht (in)                      | 0.5  | N/A               | Gutter X Slope (%)          | N/A |  |
|                                                                                        |                                                                                    | N/A                                          | Painted X Walk1?                        | No   | N/A               | Painted X Walk2?            | N/A |  |
|                                                                                        |                                                                                    |                                              | X Walk 1 Direction                      | To S |                   | X Walk 2 Direction          | N/A |  |
|                                                                                        |                                                                                    |                                              | X Walk 1 Width (in)                     | N/A  |                   | X Walk 2 Width (in)         | N/A |  |
| Street 1 Name SEATTLE SLEV                                                             | N CT                                                                               |                                              | X Walk 1 Slope (%)                      | 0.8  |                   | X Walk 2 Slope (%)          | N/A |  |
|                                                                                        | Sign                                                                               |                                              | X Walk 1 X Slope (%)                    | 1.1  |                   | X Walk 2 X Slope (%)        | N/A |  |
| Street 2 Name                                                                          | N/A                                                                                | N/A                                          | Ramp inside XWalk1?                     | N/A  | N/A               | Ramp inside XWalk2?         | N/A |  |
| Stop Condition-Street 2                                                                | N/A                                                                                |                                              | Road Slope (%)                          | 1.1  |                   | Clear Space?                | N/A |  |
|                                                                                        |                                                                                    |                                              | Road X Slope (%)                        | 0.8  | N/A               | Clear Space to XWalk (in)   | N/A |  |
|                                                                                        |                                                                                    | N/A                                          | Any Obstructions?                       | N/A  | N/A               | Storm Grate/Utility Hazard? | N/A |  |
|                                                                                        | Total Cost: \$ 32                                                                  | 00.00                                        | Obstruction Type                        |      |                   | Storm Grate/Utility Type    |     |  |
|                                                                                        |                                                                                    |                                              | 2.                                      | N/A  |                   |                             | N/A |  |