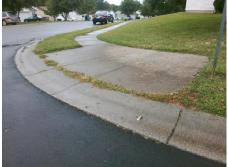

## Access Compliance Report Public Rights-of-Way (Curb Ramps)

| Intersection ID: 11042 Ma                                                              | ersection ID: 11042 Main Street: PREAKNESS_STAKES_LN Cross Street: SEATTLE_SLEW_CT |                                              |                                         |      |                   |                             | NE  |  |
|----------------------------------------------------------------------------------------|------------------------------------------------------------------------------------|----------------------------------------------|-----------------------------------------|------|-------------------|-----------------------------|-----|--|
|                                                                                        |                                                                                    | itial Pass/Fail: Fail Overall Compliance: No |                                         |      | o Severity Score: | 10                          |     |  |
| ADA ID: 71058835A991 Ramp Type: BlendTrans1<br>Codes/Mitigation Info/Possible Solution |                                                                                    |                                              | Field Measurements/Component Compliance |      |                   |                             |     |  |
|                                                                                        | Possible Solutions:                                                                | Com                                          |                                         |      |                   | Compliance Description Data |     |  |
|                                                                                        | Remove & Replace Curb Ramp W                                                       | /ith N/A                                     | Ramp Length (in)                        | 52.5 | Yes               | BlendTrans Slope (%)        | 2.2 |  |
|                                                                                        | Two New Directional Ramps or                                                       | No                                           | Ramp Width (in)                         | 39.0 | No                | BlendTrans XSlope (%)       | 3.0 |  |
|                                                                                        | Equivalent.                                                                        | N/A                                          | Flare Type LT                           | N/A  | N/A               | Flare Type RT               | N/A |  |
|                                                                                        |                                                                                    | N/A                                          | Flare Slope LT (%)                      | N/A  | N/A               | Flare Slope RT (%)          | N/A |  |
|                                                                                        |                                                                                    | N/A                                          | Flare Traversable LT?                   | N/A  | N/A               | Flare Traversable RT?       | N/A |  |
|                                                                                        | . 1 1                                                                              | N/A                                          | Landing Length (in)                     | N/A  | N/A               | DWS Provided?               | N/A |  |
|                                                                                        | Surveyor Notes:                                                                    | N/A                                          | Landing Width (in)                      | N/A  | N/A               | DWS Contrast?               | N/A |  |
|                                                                                        | N/A                                                                                | N/A                                          | Landing Slope (%)                       | N/A  | N/A               | DWS Length (in)             | N/A |  |
|                                                                                        |                                                                                    | N/A                                          | Landing X Slope (%)                     | N/A  | N/A               | DWS Full Width?             | N/A |  |
|                                                                                        | a c                                                                                | N/A                                          | Landing Curb? (Y/N)                     | N/A  | N/A               | DWS Offset (in)             | N/A |  |
|                                                                                        |                                                                                    | N/A                                          | Shared Landing?                         | N/A  |                   |                             |     |  |
|                                                                                        | PROW/ADA:                                                                          | N/A                                          | Gutter Ponding?                         | N/A  | N/A               | Gutter Slope (%)            | N/A |  |
|                                                                                        | Not Found, R304.5.1, R304.5.3                                                      | N/A                                          | Gutter Lip Ht (in)                      | 0.5  | N/A               | Gutter X Slope (%)          | N/A |  |
|                                                                                        |                                                                                    | N/A                                          | Painted X Walk1?                        | No   | N/A               | Painted X Walk2?            | N/A |  |
|                                                                                        |                                                                                    |                                              | X Walk 1 Direction                      | To S |                   | X Walk 2 Direction          | N/A |  |
|                                                                                        |                                                                                    |                                              | X Walk 1 Width (in)                     | N/A  |                   | X Walk 2 Width (in)         | N/A |  |
| Street 1 Name SEATTLE SLEV                                                             | N CT                                                                               |                                              | X Walk 1 Slope (%)                      | 0.8  |                   | X Walk 2 Slope (%)          | N/A |  |
|                                                                                        | Sign                                                                               |                                              | X Walk 1 X Slope (%)                    | 1.1  |                   | X Walk 2 X Slope (%)        | N/A |  |
| Street 2 Name                                                                          | N/A                                                                                | N/A                                          | Ramp inside XWalk1?                     | N/A  | N/A               | Ramp inside XWalk2?         | N/A |  |
| Stop Condition-Street 2                                                                | N/A                                                                                |                                              | Road Slope (%)                          | 1.1  |                   | Clear Space?                | N/A |  |
|                                                                                        |                                                                                    |                                              | Road X Slope (%)                        | 0.8  | N/A               | Clear Space to XWalk (in)   | N/A |  |
|                                                                                        |                                                                                    | N/A                                          | Any Obstructions?                       | N/A  | N/A               | Storm Grate/Utility Hazard? | N/A |  |
|                                                                                        | Total Cost: \$ 32                                                                  | 00.00                                        | Obstruction Type                        |      |                   | Storm Grate/Utility Type    |     |  |
|                                                                                        |                                                                                    |                                              | 2.                                      | N/A  |                   |                             | N/A |  |