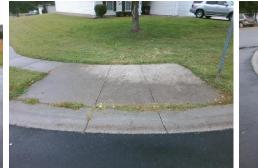

## Access Compliance Report Public Rights-of-Way (Curb Ramps)

| Intersection ID: 11042 Ma                                                              | ersection ID: 11042 Main Street: PREAKNESS_STAKES_LN Cross Street: SEATTLE_SLEW_CT |                                              |                                         |      |                   |                             | NE  |  |
|----------------------------------------------------------------------------------------|------------------------------------------------------------------------------------|----------------------------------------------|-----------------------------------------|------|-------------------|-----------------------------|-----|--|
|                                                                                        |                                                                                    | itial Pass/Fail: Fail Overall Compliance: No |                                         |      | o Severity Score: | 10                          |     |  |
| ADA ID: 71058835A991 Ramp Type: BlendTrans1<br>Codes/Mitigation Info/Possible Solution |                                                                                    |                                              | Field Measurements/Component Compliance |      |                   |                             |     |  |
|                                                                                        | Possible Solutions:                                                                | Com                                          |                                         |      |                   | Compliance Description Data |     |  |
|                                                                                        | Remove & Replace Curb Ramp W                                                       | /ith N/A                                     | Ramp Length (in)                        | 52.5 | Yes               | BlendTrans Slope (%)        | 2.2 |  |
|                                                                                        | Two New Directional Ramps or                                                       | No                                           | Ramp Width (in)                         | 39.0 | No                | BlendTrans XSlope (%)       | 3.0 |  |
|                                                                                        | Equivalent.                                                                        | N/A                                          | Flare Type LT                           | N/A  | N/A               | Flare Type RT               | N/A |  |
|                                                                                        |                                                                                    | N/A                                          | Flare Slope LT (%)                      | N/A  | N/A               | Flare Slope RT (%)          | N/A |  |
|                                                                                        |                                                                                    | N/A                                          | Flare Traversable LT?                   | N/A  | N/A               | Flare Traversable RT?       | N/A |  |
|                                                                                        | . 1 1                                                                              | N/A                                          | Landing Length (in)                     | N/A  | N/A               | DWS Provided?               | N/A |  |
|                                                                                        | Surveyor Notes:                                                                    | N/A                                          | Landing Width (in)                      | N/A  | N/A               | DWS Contrast?               | N/A |  |
|                                                                                        | N/A                                                                                | N/A                                          | Landing Slope (%)                       | N/A  | N/A               | DWS Length (in)             | N/A |  |
|                                                                                        |                                                                                    | N/A                                          | Landing X Slope (%)                     | N/A  | N/A               | DWS Full Width?             | N/A |  |
|                                                                                        | a c                                                                                | N/A                                          | Landing Curb? (Y/N)                     | N/A  | N/A               | DWS Offset (in)             | N/A |  |
|                                                                                        |                                                                                    | N/A                                          | Shared Landing?                         | N/A  |                   |                             |     |  |
|                                                                                        | PROW/ADA:                                                                          | N/A                                          | Gutter Ponding?                         | N/A  | N/A               | Gutter Slope (%)            | N/A |  |
|                                                                                        | Not Found, R304.5.1, R304.5.3                                                      | N/A                                          | Gutter Lip Ht (in)                      | 0.5  | N/A               | Gutter X Slope (%)          | N/A |  |
|                                                                                        |                                                                                    | N/A                                          | Painted X Walk1?                        | No   | N/A               | Painted X Walk2?            | N/A |  |
|                                                                                        |                                                                                    |                                              | X Walk 1 Direction                      | To S |                   | X Walk 2 Direction          | N/A |  |
|                                                                                        |                                                                                    |                                              | X Walk 1 Width (in)                     | N/A  |                   | X Walk 2 Width (in)         | N/A |  |
| Street 1 Name SEATTLE SLEV                                                             | N CT                                                                               |                                              | X Walk 1 Slope (%)                      | 0.8  |                   | X Walk 2 Slope (%)          | N/A |  |
|                                                                                        | Sign                                                                               |                                              | X Walk 1 X Slope (%)                    | 1.1  |                   | X Walk 2 X Slope (%)        | N/A |  |
| Street 2 Name                                                                          | N/A                                                                                | N/A                                          | Ramp inside XWalk1?                     | N/A  | N/A               | Ramp inside XWalk2?         | N/A |  |
| Stop Condition-Street 2                                                                | N/A                                                                                |                                              | Road Slope (%)                          | 1.1  |                   | Clear Space?                | N/A |  |
|                                                                                        |                                                                                    |                                              | Road X Slope (%)                        | 0.8  | N/A               | Clear Space to XWalk (in)   | N/A |  |
|                                                                                        |                                                                                    | N/A                                          | Any Obstructions?                       | N/A  | N/A               | Storm Grate/Utility Hazard? | N/A |  |
|                                                                                        | Total Cost: \$ 32                                                                  | 00.00                                        | Obstruction Type                        |      |                   | Storm Grate/Utility Type    |     |  |
|                                                                                        |                                                                                    |                                              | 2.                                      | N/A  |                   |                             | N/A |  |