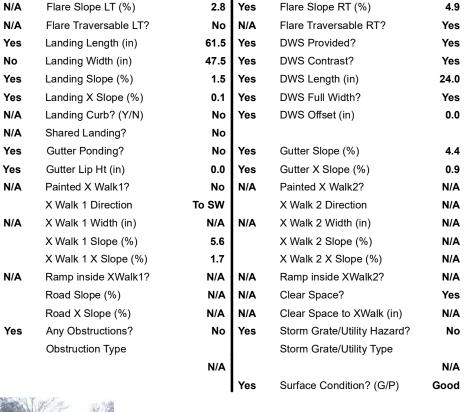

Codes/Mitigation Info/Possible Solution

Field Measurements/Component Compliance

Yes

Yes

N/A

Compliance Description

Ramp Slope (%)

Flare Type RT

Ramp XSlope (%)

Data

48.5

48.0

Sloped

**KEMPTON PL** Street 1 Name Stop Condition-Street 2 StopSign N/A Street 2 Name Stop Condition-Street 1 N/A

| russible solution             |       | i ieiu ivie          |
|-------------------------------|-------|----------------------|
| Possible Solutions:           | Compl | iance Description    |
| Remove & Replace Entire Ramp. | N/A   | Ramp Length (in)     |
| ·                             | Yes   | Ramp Width (in)      |
|                               | N/A   | Flare Type LT        |
|                               | N/A   | Flare Slope LT (%)   |
|                               | N/A   | Flare Traversable LT |
|                               | Yes   | Landing Length (in)  |
| Surveyor Notes:               | No    | Landing Width (in)   |
| N/A                           | Yes   | Landing Slope (%)    |
|                               | Yes   | Landing X Slope (%   |
|                               | N/A   | Landing Curb? (Y/N   |
|                               | N/A   | Shared Landing?      |
| PROW/ADA:                     | Yes   | Gutter Ponding?      |
| Not Found, R304.2.1           | Yes   | Gutter Lip Ht (in)   |
|                               | N/A   | Painted X Walk1?     |
|                               |       | X Walk 1 Direction   |
|                               | N/A   | X Walk 1 Width (in)  |
|                               |       | X Walk 1 Slope (%)   |
|                               |       | X Walk 1 X Slope (%  |
|                               | N/A   | Ramp inside XWalk    |
|                               |       | Dood Clans (0/)      |