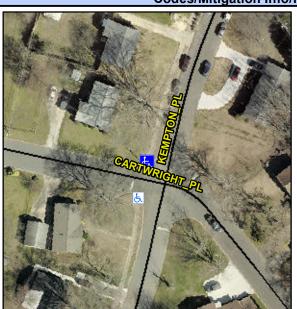

## **Access Compliance Report Public Rights-of-Way** (Curb Ramps)

Data

7.0

0.5

N/A

Intersection ID: 11672 Main Street: CARTWRIGHT PL Cross Street: KEMPTON PL Location: NW Initial Pass/Fail: Pass **Overall Compliance: No ADA ID: 710A3ABE6A4F** Ramp Type: Perp **Severity Score:** 0

Ramp XSlope (%)

Data

48.5

48.0

Sloped

**KEMPTON PL** Street 1 Name Stop Condition-Street 2 StopSign N/A Street 2 Name Stop Condition-Street 1 N/A

| russible solution             |       | i ieiu ivie          |
|-------------------------------|-------|----------------------|
| Possible Solutions:           | Compl | iance Description    |
| Remove & Replace Entire Ramp. | N/A   | Ramp Length (in)     |
| ·                             | Yes   | Ramp Width (in)      |
|                               | N/A   | Flare Type LT        |
|                               | N/A   | Flare Slope LT (%)   |
|                               | N/A   | Flare Traversable LT |
|                               | Yes   | Landing Length (in)  |
| Surveyor Notes:               | No    | Landing Width (in)   |
| N/A                           | Yes   | Landing Slope (%)    |
|                               | Yes   | Landing X Slope (%   |
|                               | N/A   | Landing Curb? (Y/N   |
|                               | N/A   | Shared Landing?      |
| PROW/ADA:                     | Yes   | Gutter Ponding?      |
| Not Found, R304.2.1           | Yes   | Gutter Lip Ht (in)   |
|                               | N/A   | Painted X Walk1?     |
|                               |       | X Walk 1 Direction   |
|                               | N/A   | X Walk 1 Width (in)  |
|                               |       | X Walk 1 Slope (%)   |
|                               |       | X Walk 1 X Slope (%  |
|                               | N/A   | Ramp inside XWalk    |
|                               |       | Dood Clans (0/)      |