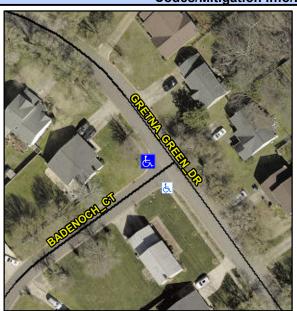

## **Access Compliance Report Public Rights-of-Way** (Curb Ramps)

Intersection ID: 19505 Main Street: BADENOCH\_CT **Cross Street: GRETNA GREEN DR** Location: W ADA ID: 710CF5833835 Ramp Type: BlendTrans1 Initial Pass/Fail: Fail **Overall Compliance: No Severity Score:** 1.25