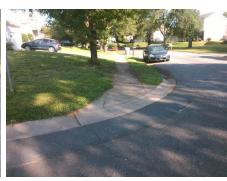

## Field Measurements/Component Compliance

**BADENOCH CT** Street 1 Name Stop Condition-Street 1 Street 2 Name

Possible Solutions: Remove & Replace Curb Ramp With Two New Directional Ramps or Equivalent.

Surveyor Notes:

N/A

PROW/ADA:

R304.5.3

StopSign N/A Stop Condition-Street 2 N/A

> Total Cost: 3200.00

| Compliance Description |                       | Data  | Compliance Description |                             | Data |
|------------------------|-----------------------|-------|------------------------|-----------------------------|------|
| N/A                    | Ramp Length (in)      | 94.0  | Yes                    | BlendTrans Slope (%)        | 3.9  |
| Yes                    | Ramp Width (in)       | 48.0  | No                     | BlendTrans XSlope (%)       | 4.4  |
| N/A                    | Flare Type LT         | N/A   | N/A                    | Flare Type RT               | N/A  |
| N/A                    | Flare Slope LT (%)    | N/A   | N/A                    | Flare Slope RT (%)          | N/A  |
| N/A                    | Flare Traversable LT? | N/A   | N/A                    | Flare Traversable RT?       | N/A  |
| N/A                    | Landing Length (in)   | N/A   | N/A                    | DWS Provided?               | N/A  |
| N/A                    | Landing Width (in)    | N/A   | N/A                    | DWS Contrast?               | N/A  |
| N/A                    | Landing Slope (%)     | N/A   | N/A                    | DWS Length (in)             | N/A  |
| N/A                    | Landing X Slope (%)   | N/A   | N/A                    | DWS Full Width?             | N/A  |
| N/A                    | Landing Curb? (Y/N)   | N/A   | N/A                    | DWS Offset (in)             | N/A  |
| N/A                    | Shared Landing?       | N/A   |                        |                             |      |
| N/A                    | Gutter Ponding?       | N/A   | N/A                    | Gutter Slope (%)            | N/A  |
| N/A                    | Gutter Lip Ht (in)    | N/A   | N/A                    | Gutter X Slope (%)          | N/A  |
| N/A                    | Painted X Walk1?      | No    | N/A                    | Painted X Walk2?            | N/A  |
|                        | X Walk 1 Direction    | To SE |                        | X Walk 2 Direction          | N/A  |
|                        | X Walk 1 Width (in)   | N/A   |                        | X Walk 2 Width (in)         | N/A  |
|                        | X Walk 1 Slope (%)    | 0.3   |                        | X Walk 2 Slope (%)          | N/A  |
|                        | X Walk 1 X Slope (%)  | 4.4   |                        | X Walk 2 X Slope (%)        | N/A  |
| N/A                    | Ramp inside XWalk1?   | N/A   | N/A                    | Ramp inside XWalk2?         | N/A  |
|                        | Road Slope (%)        | 4.4   |                        | Clear Space?                | N/A  |
|                        | Road X Slope (%)      | 0.3   | N/A                    | Clear Space to XWalk (in)   | N/A  |
| N/A                    | Any Obstructions?     | N/A   | N/A                    | Storm Grate/Utility Hazard? | N/A  |
|                        | Obstruction Type      |       |                        | Storm Grate/Utility Type    |      |
|                        |                       | N/A   |                        |                             | N/A  |
|                        |                       |       | Yes                    | Surface Condition? (G/P)    | Good |