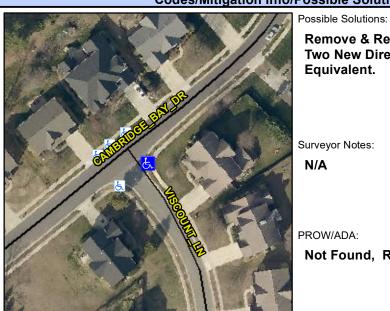

## **Access Compliance Report Public Rights-of-Way** (Curb Ramps)

Intersection ID: 2500 Main Street: CAMBRIDGE BAY DR **Cross Street: VISCOUNT LN** Location: SE ADA ID: 7112D08922ED Ramp Type: PerpDiag Initial Pass/Fail: Fail **Overall Compliance: No Severity Score:** 10

## Field Measurements/Component Compliance

Street 1 Name Stop Condition-Street 2 Street 2 Name Stop Condition-Street 1 **CAMBRIDGE BAY DR** None **VISCOUNT LN** StopSign

Remove & Replace Curb Ramp With **Two New Directional Ramps or** Equivalent.