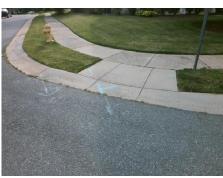

## Field Measurements/Component Compliance

Street 1 Name Stop Condition-Street 2 Street 2 Name Stop Condition-Street 1 **CAMBRIDGE BAY DR** None **VISCOUNT LN** StopSign

Remove & Replace Curb Ramp With **Two New Directional Ramps or** Equivalent.

Surveyor Notes: N/A PROW/ADA: Not Found, R304.5.1, R304.5.3 Total Cost: 3200.00

| Field Measurements/Component Compilance |                       |       |                        |                             |       |
|-----------------------------------------|-----------------------|-------|------------------------|-----------------------------|-------|
| Compliance Description                  |                       | Data  | Compliance Description |                             | Data  |
| N/A                                     | Ramp Length (in)      | 47.0  | Yes                    | Ramp Slope (%)              | 6.8   |
| No                                      | Ramp Width (in)       | 36.0  | No                     | Ramp XSlope (%)             | 2.5   |
| N/A                                     | Flare Type LT         | N/A   | N/A                    | Flare Type RT               | N/A   |
| N/A                                     | Flare Slope LT (%)    | N/A   | N/A                    | Flare Slope RT (%)          | N/A   |
| N/A                                     | Flare Traversable LT? | N/A   | N/A                    | Flare Traversable RT?       | N/A   |
| N/A                                     | Landing Length (in)   | N/A   | N/A                    | DWS Provided?               | N/A   |
| N/A                                     | Landing Width (in)    | N/A   | N/A                    | DWS Contrast?               | N/A   |
| N/A                                     | Landing Slope (%)     | N/A   | N/A                    | DWS Length (in)             | N/A   |
| N/A                                     | Landing X Slope (%)   | N/A   | N/A                    | DWS Full Width?             | N/A   |
| N/A                                     | Landing Curb? (Y/N)   | N/A   | N/A                    | DWS Offset (in)             | N/A   |
| N/A                                     | Shared Landing?       | N/A   |                        |                             |       |
| N/A                                     | Gutter Ponding?       | N/A   | N/A                    | Gutter Slope (%)            | N/A   |
| N/A                                     | Gutter Lip Ht (in)    | N/A   | N/A                    | Gutter X Slope (%)          | N/A   |
| N/A                                     | Painted X Walk1?      | No    | N/A                    | Painted X Walk2?            | No    |
|                                         | X Walk 1 Direction    | To NW |                        | X Walk 2 Direction          | To SW |
| N/A                                     | X Walk 1 Width (in)   | N/A   | N/A                    | X Walk 2 Width (in)         | N/A   |
|                                         | X Walk 1 Slope (%)    | 4.2   |                        | X Walk 2 Slope (%)          | 0.9   |
|                                         | X Walk 1 X Slope (%)  | 2.1   |                        | X Walk 2 X Slope (%)        | 4.3   |
| N/A                                     | Ramp inside XWalk1?   | N/A   | N/A                    | Ramp inside XWalk2?         | N/A   |
|                                         | Road Slope (%)        | 2.6   | N/A                    | Clear Space?                | N/A   |
|                                         | Road X Slope (%)      | 5.7   | N/A                    | Clear Space to XWalk (in)   | N/A   |
| N/A                                     | Any Obstructions?     | N/A   | N/A                    | Storm Grate/Utility Hazard? | N/A   |
|                                         | Obstruction Type      |       | l                      | Storm Grate/Utility Type    |       |
|                                         |                       | N/A   |                        |                             | N/A   |
|                                         |                       |       | Yes                    | Surface Condition? (G/P)    | Good  |