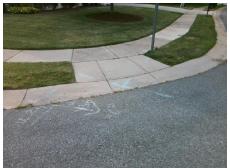

## Field Measurements/Component Compliance

Street 1 Name Stop Condition-Street 2 Street 2 Name Stop Condition-Street 1 **CAMBRIDGE BAY DR** None **VISCOUNT LN** StopSign

Remove & Replace Curb Ramp With **Two New Directional Ramps or** Equivalent.

Surveyor Notes: N/A PROW/ADA: Not Found, R304.5.1, R304.5.3 Total Cost: 3200.00

| Field Measurements/Component Compilance |                       |       |                        |                             |       |
|-----------------------------------------|-----------------------|-------|------------------------|-----------------------------|-------|
| Compliance Description                  |                       | Data  | Compliance Description |                             | Data  |
| N/A                                     | Ramp Length (in)      | 47.0  | Yes                    | Ramp Slope (%)              | 6.8   |
| No                                      | Ramp Width (in)       | 36.0  | No                     | Ramp XSlope (%)             | 2.5   |
| N/A                                     | Flare Type LT         | N/A   | N/A                    | Flare Type RT               | N/A   |
| N/A                                     | Flare Slope LT (%)    | N/A   | N/A                    | Flare Slope RT (%)          | N/A   |
| N/A                                     | Flare Traversable LT? | N/A   | N/A                    | Flare Traversable RT?       | N/A   |
| N/A                                     | Landing Length (in)   | N/A   | N/A                    | DWS Provided?               | N/A   |
| N/A                                     | Landing Width (in)    | N/A   | N/A                    | DWS Contrast?               | N/A   |
| N/A                                     | Landing Slope (%)     | N/A   | N/A                    | DWS Length (in)             | N/A   |
| N/A                                     | Landing X Slope (%)   | N/A   | N/A                    | DWS Full Width?             | N/A   |
| N/A                                     | Landing Curb? (Y/N)   | N/A   | N/A                    | DWS Offset (in)             | N/A   |
| N/A                                     | Shared Landing?       | N/A   |                        |                             |       |
| N/A                                     | Gutter Ponding?       | N/A   | N/A                    | Gutter Slope (%)            | N/A   |
| N/A                                     | Gutter Lip Ht (in)    | N/A   | N/A                    | Gutter X Slope (%)          | N/A   |
| N/A                                     | Painted X Walk1?      | No    | N/A                    | Painted X Walk2?            | No    |
|                                         | X Walk 1 Direction    | To NW |                        | X Walk 2 Direction          | To SW |
| N/A                                     | X Walk 1 Width (in)   | N/A   | N/A                    | X Walk 2 Width (in)         | N/A   |
|                                         | X Walk 1 Slope (%)    | 4.2   |                        | X Walk 2 Slope (%)          | 0.9   |
|                                         | X Walk 1 X Slope (%)  | 2.1   |                        | X Walk 2 X Slope (%)        | 4.3   |
| N/A                                     | Ramp inside XWalk1?   | N/A   | N/A                    | Ramp inside XWalk2?         | N/A   |
|                                         | Road Slope (%)        | 2.6   | N/A                    | Clear Space?                | N/A   |
|                                         | Road X Slope (%)      | 5.7   | N/A                    | Clear Space to XWalk (in)   | N/A   |
| N/A                                     | Any Obstructions?     | N/A   | N/A                    | Storm Grate/Utility Hazard? | N/A   |
|                                         | Obstruction Type      |       | l                      | Storm Grate/Utility Type    |       |
|                                         |                       | N/A   |                        |                             | N/A   |
|                                         |                       |       | Yes                    | Surface Condition? (G/P)    | Good  |