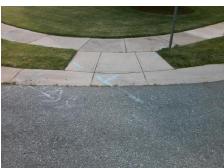

## Field Measurements/Component Compliance

Street 1 Name Stop Condition-Street 2 Street 2 Name Stop Condition-Street 1 **CAMBRIDGE BAY DR** None **VISCOUNT LN** StopSign

Remove & Replace Curb Ramp With **Two New Directional Ramps or** Equivalent.

Surveyor Notes: N/A PROW/ADA: Not Found, R304.5.1, R304.5.3 Total Cost: 3200.00

| Field Measurements/Component Compilance |                       |       |                        |                             |       |
|-----------------------------------------|-----------------------|-------|------------------------|-----------------------------|-------|
| Compliance Description                  |                       | Data  | Compliance Description |                             | Data  |
| N/A                                     | Ramp Length (in)      | 47.0  | Yes                    | Ramp Slope (%)              | 6.8   |
| No                                      | Ramp Width (in)       | 36.0  | No                     | Ramp XSlope (%)             | 2.5   |
| N/A                                     | Flare Type LT         | N/A   | N/A                    | Flare Type RT               | N/A   |
| N/A                                     | Flare Slope LT (%)    | N/A   | N/A                    | Flare Slope RT (%)          | N/A   |
| N/A                                     | Flare Traversable LT? | N/A   | N/A                    | Flare Traversable RT?       | N/A   |
| N/A                                     | Landing Length (in)   | N/A   | N/A                    | DWS Provided?               | N/A   |
| N/A                                     | Landing Width (in)    | N/A   | N/A                    | DWS Contrast?               | N/A   |
| N/A                                     | Landing Slope (%)     | N/A   | N/A                    | DWS Length (in)             | N/A   |
| N/A                                     | Landing X Slope (%)   | N/A   | N/A                    | DWS Full Width?             | N/A   |
| N/A                                     | Landing Curb? (Y/N)   | N/A   | N/A                    | DWS Offset (in)             | N/A   |
| N/A                                     | Shared Landing?       | N/A   |                        |                             |       |
| N/A                                     | Gutter Ponding?       | N/A   | N/A                    | Gutter Slope (%)            | N/A   |
| N/A                                     | Gutter Lip Ht (in)    | N/A   | N/A                    | Gutter X Slope (%)          | N/A   |
| N/A                                     | Painted X Walk1?      | No    | N/A                    | Painted X Walk2?            | No    |
|                                         | X Walk 1 Direction    | To NW |                        | X Walk 2 Direction          | To SW |
| N/A                                     | X Walk 1 Width (in)   | N/A   | N/A                    | X Walk 2 Width (in)         | N/A   |
|                                         | X Walk 1 Slope (%)    | 4.2   |                        | X Walk 2 Slope (%)          | 0.9   |
|                                         | X Walk 1 X Slope (%)  | 2.1   |                        | X Walk 2 X Slope (%)        | 4.3   |
| N/A                                     | Ramp inside XWalk1?   | N/A   | N/A                    | Ramp inside XWalk2?         | N/A   |
|                                         | Road Slope (%)        | 2.6   | N/A                    | Clear Space?                | N/A   |
|                                         | Road X Slope (%)      | 5.7   | N/A                    | Clear Space to XWalk (in)   | N/A   |
| N/A                                     | Any Obstructions?     | N/A   | N/A                    | Storm Grate/Utility Hazard? | N/A   |
|                                         | Obstruction Type      |       | l                      | Storm Grate/Utility Type    |       |
|                                         |                       | N/A   |                        |                             | N/A   |
|                                         |                       |       | Yes                    | Surface Condition? (G/P)    | Good  |