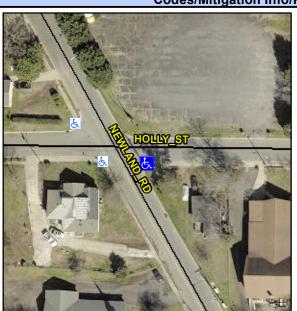

## **Access Compliance Report Public Rights-of-Way** (Curb Ramps)

Intersection ID: 7956 Main Street: HOLLY ST **Cross Street: NEWLAND RD** Location: SE ADA ID: 71178DE634E4 Ramp Type: BlendTrans1 Initial Pass/Fail: Fail **Overall Compliance: No Severity Score:** 35