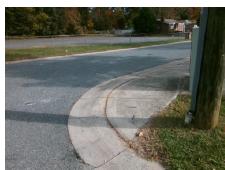

**Codes/Mitigation Info/Possible Solution** 

**NEWLAND RD** Street 1 Name Stop Condition-Street 1 None Street 2 Name N/A Stop Condition-Street 2 N/A

Possible Solutions: Remove & Replace Curb Ramp With Two New Directional Ramps or Equivalent. Surveyor Notes: N/A

PROW/ADA: Not Found, R304.5.1 Total Cost: 3200.00

| Field Measurements/Component Compliance |                        |                       |      |                        |                             |      |
|-----------------------------------------|------------------------|-----------------------|------|------------------------|-----------------------------|------|
|                                         | Compliance Description |                       | Data | Compliance Description |                             | Data |
|                                         | N/A                    | Ramp Length (in)      | 42.0 | Yes                    | BlendTrans Slope (%)        | 2.2  |
|                                         | No                     | Ramp Width (in)       | 24.0 | Yes                    | BlendTrans XSlope (%)       | 0.8  |
|                                         | N/A                    | Flare Type LT         | N/A  | N/A                    | Flare Type RT               | N/A  |
|                                         | N/A                    | Flare Slope LT (%)    | N/A  | N/A                    | Flare Slope RT (%)          | N/A  |
|                                         | N/A                    | Flare Traversable LT? | N/A  | N/A                    | Flare Traversable RT?       | N/A  |
|                                         | N/A                    | Landing Length (in)   | N/A  | N/A                    | DWS Provided?               | N/A  |
|                                         | N/A                    | Landing Width (in)    | N/A  | N/A                    | DWS Contrast?               | N/A  |
|                                         | N/A                    | Landing Slope (%)     | N/A  | N/A                    | DWS Length (in)             | N/A  |
|                                         | N/A                    | Landing X Slope (%)   | N/A  | N/A                    | DWS Full Width?             | N/A  |
|                                         | N/A                    | Landing Curb? (Y/N)   | N/A  | N/A                    | DWS Offset (in)             | N/A  |
|                                         | N/A                    | Shared Landing?       | N/A  |                        |                             |      |
|                                         | N/A                    | Gutter Ponding?       | N/A  | N/A                    | Gutter Slope (%)            | N/A  |
|                                         | N/A                    | Gutter Lip Ht (in)    | N/A  | N/A                    | Gutter X Slope (%)          | N/A  |
|                                         | N/A                    | Painted X Walk1?      | No   | N/A                    | Painted X Walk2?            | N/A  |
|                                         |                        | X Walk 1 Direction    | To W |                        | X Walk 2 Direction          | N/A  |
|                                         |                        | X Walk 1 Width (in)   | N/A  |                        | X Walk 2 Width (in)         | N/A  |
|                                         |                        | X Walk 1 Slope (%)    | 1.2  |                        | X Walk 2 Slope (%)          | N/A  |
|                                         |                        | X Walk 1 X Slope (%)  | 2.6  |                        | X Walk 2 X Slope (%)        | N/A  |
|                                         | N/A                    | Ramp inside XWalk1?   | N/A  | N/A                    | Ramp inside XWalk2?         | N/A  |
|                                         |                        | Road Slope (%)        | 2.6  |                        | Clear Space?                | N/A  |
|                                         |                        | Road X Slope (%)      | 1.2  | N/A                    | Clear Space to XWalk (in)   | N/A  |
|                                         | N/A                    | Any Obstructions?     | N/A  | N/A                    | Storm Grate/Utility Hazard? | N/A  |
|                                         |                        | Obstruction Type      |      |                        | Storm Grate/Utility Type    |      |
|                                         |                        |                       | N/A  |                        |                             | N/A  |
|                                         |                        |                       |      | Yes                    | Surface Condition? (G/P)    | Good |
| Á                                       | 4 E                    |                       |      | No                     | Curb Slope (%)              | 15.6 |