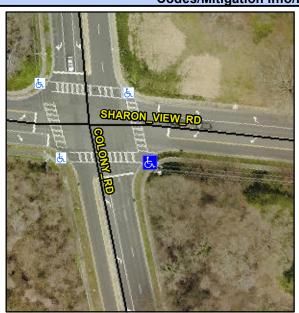

## **Access Compliance Report Public Rights-of-Way** (Curb Ramps)

Intersection ID: 21073 Main Street: COLONY RD Cross Street: SHARON VIEW RD Location: SE **Overall Compliance: No Severity Score:** 22.5 ADA ID: 7124FED4A192 Ramp Type: PerpDiag Initial Pass/Fail: Fail

## Field Measurements/Component Compliance

**SHARON VIEW RD** Street 1 Name Stop Condition-Street 2 Signal **COLONY RD** Street 2 Name Stop Condition-Street 1 Signal Possible Solutions: Remove & Replace Curb Ramp With Two New Directional Ramps or Equivalent. Surveyor Notes: N/A PROW/ADA: R304.5.1, R304.2.2, R304.5.3