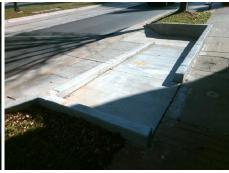

## Field Measurements/Component Compliance

Street 1 Name W\_TRADE\_ST
Stop Condition-Street 1 None
Street 2 Name N/A
Stop Condition-Street 2 N/A

Possible Solutions:

Remove & Replace Entire Ramp.

Surveyor Notes:

ACCESS AISLE RAMP

PROW/ADA:

R305

Total Cost: \$ 1600.00

| Field Measurements/Component Compnance |      |                      |      |                        |                             |       |
|----------------------------------------|------|----------------------|------|------------------------|-----------------------------|-------|
|                                        | Comp | liance Description   | Data | Compliance Description |                             | Data  |
|                                        | N/A  | Ramp Length LT (in)  | N/A  | N/A                    | Ramp Length RT (in)         | 116.0 |
|                                        | N/A  | Ramp Width LT (in)   | N/A  | Yes                    | Ramp Width RT (in)          | 54.0  |
|                                        | N/A  | Ramp Slope LT (%)    | N/A  | Yes                    | Ramp Slope RT (%)           | 4.7   |
|                                        | N/A  | Ramp XSlope LT (%)   | N/A  | Yes                    | Ramp XSlope RT (%)          | 1.3   |
|                                        | Yes  | Landing Length (in)  | 60.0 | No                     | DWS Provided?               | No    |
|                                        | Yes  | Landing Width (in)   | 60.0 | N/A                    | DWS Contrast?               | No    |
|                                        | Yes  | Landing Slope (%)    | 0.9  | N/A                    | DWS Length (in)             | N/A   |
|                                        | Yes  | Landing X Slope (%)  | 1.7  | N/A                    | DWS Full Width?             | No    |
|                                        | N/A  | Landing Curb? (Y/N)  | Yes  | N/A                    | DWS Offset (in)             | N/A   |
|                                        | N/A  | Shared Landing?      | No   |                        |                             |       |
|                                        | Yes  | Gutter Ponding?      | No   | Yes                    | Gutter Slope (%)            | 1.7   |
|                                        | Yes  | Gutter Lip Ht (in)   | 0.0  | Yes                    | Gutter X Slope (%)          | 0.3   |
|                                        | N/A  | Painted X Walk1?     | No   | N/A                    | Painted X Walk2?            | N/A   |
|                                        |      | X Walk 1 Direction   | To E |                        | X Walk 2 Direction          | N/A   |
|                                        | N/A  | X Walk 1 Width (in)  | N/A  | N/A                    | X Walk 2 Width (in)         | N/A   |
|                                        |      | X Walk 1 Slope (%)   | 0.3  |                        | X Walk 2 Slope (%)          | N/A   |
|                                        |      | X Walk 1 X Slope (%) | 1.7  |                        | X Walk 2 X Slope (%)        | N/A   |
|                                        | N/A  | Ramp inside XWalk1?  | N/A  | N/A                    | Ramp inside XWalk2?         | N/A   |
|                                        |      | Road Slope (%)       | N/A  | N/A                    | Clear Space?                | Yes   |
|                                        |      | Road X Slope (%)     | N/A  | N/A                    | Clear Space to XWalk (in)   | N/A   |
|                                        | Yes  | Any Obstructions?    | No   | Yes                    | Storm Grate/Utility Hazard? | No    |
|                                        |      | Obstruction Type     |      |                        | Storm Grate/Utility Type    |       |
|                                        |      |                      | N/A  |                        |                             | N/A   |
|                                        |      |                      |      | Yes                    | Surface Condition? (G/P)    | Good  |
|                                        |      |                      |      | N/A                    | Curb Slope (%)              | 0.0   |
|                                        |      |                      |      |                        |                             |       |