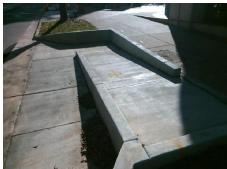

## Field Measurements/Component Compliance

Street 1 Name W\_TRADE\_ST
Stop Condition-Street 1 None
Street 2 Name N/A
Stop Condition-Street 2 N/A

Possible Solutions:

Remove & Replace Entire Ramp.

Surveyor Notes:

ACCESS AISLE RAMP

PROW/ADA:

R305

Total Cost: \$ 1600.00

| Field Measurements/Component Compnance |      |                      |      |                        |                             |       |
|----------------------------------------|------|----------------------|------|------------------------|-----------------------------|-------|
|                                        | Comp | liance Description   | Data | Compliance Description |                             | Data  |
|                                        | N/A  | Ramp Length LT (in)  | N/A  | N/A                    | Ramp Length RT (in)         | 116.0 |
|                                        | N/A  | Ramp Width LT (in)   | N/A  | Yes                    | Ramp Width RT (in)          | 54.0  |
|                                        | N/A  | Ramp Slope LT (%)    | N/A  | Yes                    | Ramp Slope RT (%)           | 4.7   |
|                                        | N/A  | Ramp XSlope LT (%)   | N/A  | Yes                    | Ramp XSlope RT (%)          | 1.3   |
|                                        | Yes  | Landing Length (in)  | 60.0 | No                     | DWS Provided?               | No    |
|                                        | Yes  | Landing Width (in)   | 60.0 | N/A                    | DWS Contrast?               | No    |
|                                        | Yes  | Landing Slope (%)    | 0.9  | N/A                    | DWS Length (in)             | N/A   |
|                                        | Yes  | Landing X Slope (%)  | 1.7  | N/A                    | DWS Full Width?             | No    |
|                                        | N/A  | Landing Curb? (Y/N)  | Yes  | N/A                    | DWS Offset (in)             | N/A   |
|                                        | N/A  | Shared Landing?      | No   |                        |                             |       |
|                                        | Yes  | Gutter Ponding?      | No   | Yes                    | Gutter Slope (%)            | 1.7   |
|                                        | Yes  | Gutter Lip Ht (in)   | 0.0  | Yes                    | Gutter X Slope (%)          | 0.3   |
|                                        | N/A  | Painted X Walk1?     | No   | N/A                    | Painted X Walk2?            | N/A   |
|                                        |      | X Walk 1 Direction   | To E |                        | X Walk 2 Direction          | N/A   |
|                                        | N/A  | X Walk 1 Width (in)  | N/A  | N/A                    | X Walk 2 Width (in)         | N/A   |
|                                        |      | X Walk 1 Slope (%)   | 0.3  |                        | X Walk 2 Slope (%)          | N/A   |
|                                        |      | X Walk 1 X Slope (%) | 1.7  |                        | X Walk 2 X Slope (%)        | N/A   |
|                                        | N/A  | Ramp inside XWalk1?  | N/A  | N/A                    | Ramp inside XWalk2?         | N/A   |
|                                        |      | Road Slope (%)       | N/A  | N/A                    | Clear Space?                | Yes   |
|                                        |      | Road X Slope (%)     | N/A  | N/A                    | Clear Space to XWalk (in)   | N/A   |
|                                        | Yes  | Any Obstructions?    | No   | Yes                    | Storm Grate/Utility Hazard? | No    |
|                                        |      | Obstruction Type     |      |                        | Storm Grate/Utility Type    |       |
|                                        |      |                      | N/A  |                        |                             | N/A   |
|                                        |      |                      |      | Yes                    | Surface Condition? (G/P)    | Good  |
|                                        |      |                      |      | N/A                    | Curb Slope (%)              | 0.0   |
|                                        |      |                      |      |                        |                             |       |