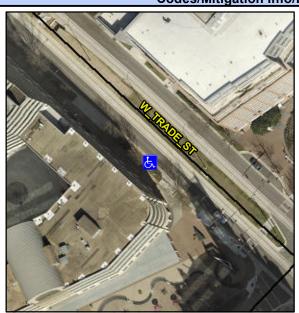

## Access Compliance Report Public Rights-of-Way (Curb Ramps)

Intersection ID: 10040726Main Street: W\_TRADE\_STCross Street: N/ALocation: WADA ID: 7127B2081541Ramp Type: ParaInitial Pass/Fail: Pass Overall Compliance: No Severity Score: 10

## Field Measurements/Component Compliance

Street 1 Name W\_TRADE\_ST
Stop Condition-Street 1 None
Street 2 Name N/A
Stop Condition-Street 2 N/A

Possible Solutions:

Remove & Replace Entire Ramp.

Surveyor Notes: