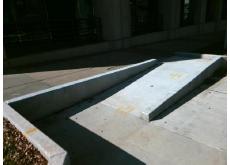

## Field Measurements/Component Compliance

Street 1 Name W\_TRADE\_ST
Stop Condition-Street 1 None
Street 2 Name N/A
Stop Condition-Street 2 N/A

Possible Solutions:

Remove & Replace Entire Ramp.

Surveyor Notes:

ACCESS AISLE RAMP

PROW/ADA:

R305

Total Cost: \$ 1600.00

| Field Measurements/Component Compnance |      |                      |      |                        |                             |       |
|----------------------------------------|------|----------------------|------|------------------------|-----------------------------|-------|
|                                        | Comp | liance Description   | Data | Compliance Description |                             | Data  |
|                                        | N/A  | Ramp Length LT (in)  | N/A  | N/A                    | Ramp Length RT (in)         | 116.0 |
|                                        | N/A  | Ramp Width LT (in)   | N/A  | Yes                    | Ramp Width RT (in)          | 54.0  |
|                                        | N/A  | Ramp Slope LT (%)    | N/A  | Yes                    | Ramp Slope RT (%)           | 4.7   |
|                                        | N/A  | Ramp XSlope LT (%)   | N/A  | Yes                    | Ramp XSlope RT (%)          | 1.3   |
|                                        | Yes  | Landing Length (in)  | 60.0 | No                     | DWS Provided?               | No    |
|                                        | Yes  | Landing Width (in)   | 60.0 | N/A                    | DWS Contrast?               | No    |
|                                        | Yes  | Landing Slope (%)    | 0.9  | N/A                    | DWS Length (in)             | N/A   |
|                                        | Yes  | Landing X Slope (%)  | 1.7  | N/A                    | DWS Full Width?             | No    |
|                                        | N/A  | Landing Curb? (Y/N)  | Yes  | N/A                    | DWS Offset (in)             | N/A   |
|                                        | N/A  | Shared Landing?      | No   |                        |                             |       |
|                                        | Yes  | Gutter Ponding?      | No   | Yes                    | Gutter Slope (%)            | 1.7   |
|                                        | Yes  | Gutter Lip Ht (in)   | 0.0  | Yes                    | Gutter X Slope (%)          | 0.3   |
|                                        | N/A  | Painted X Walk1?     | No   | N/A                    | Painted X Walk2?            | N/A   |
|                                        |      | X Walk 1 Direction   | To E |                        | X Walk 2 Direction          | N/A   |
|                                        | N/A  | X Walk 1 Width (in)  | N/A  | N/A                    | X Walk 2 Width (in)         | N/A   |
|                                        |      | X Walk 1 Slope (%)   | 0.3  |                        | X Walk 2 Slope (%)          | N/A   |
|                                        |      | X Walk 1 X Slope (%) | 1.7  |                        | X Walk 2 X Slope (%)        | N/A   |
|                                        | N/A  | Ramp inside XWalk1?  | N/A  | N/A                    | Ramp inside XWalk2?         | N/A   |
|                                        |      | Road Slope (%)       | N/A  | N/A                    | Clear Space?                | Yes   |
|                                        |      | Road X Slope (%)     | N/A  | N/A                    | Clear Space to XWalk (in)   | N/A   |
|                                        | Yes  | Any Obstructions?    | No   | Yes                    | Storm Grate/Utility Hazard? | No    |
|                                        |      | Obstruction Type     |      |                        | Storm Grate/Utility Type    |       |
|                                        |      |                      | N/A  |                        |                             | N/A   |
|                                        |      |                      |      | Yes                    | Surface Condition? (G/P)    | Good  |
|                                        |      |                      |      | N/A                    | Curb Slope (%)              | 0.0   |
|                                        |      |                      |      |                        |                             |       |