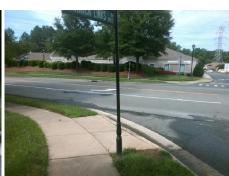

Remove & Replace Curb Ramp With
Two New Directional Ramps or
Equivalent.

N/A

Surveyor Notes:

PROW/ADA:

Total Cost:

R304.2.2, R304.5.3

3200.00

| Compli | ance Description      | Data  | Compl | iance | Description             | Data  |
|--------|-----------------------|-------|-------|-------|-------------------------|-------|
| N/A    | Ramp Length (in)      | 46.0  | No    | Ramp  | Slope (%)               | 10.2  |
| Yes    | Ramp Width (in)       | 48.0  | No    | Ramp  | XSlope (%)              | 6.1   |
| N/A    | Flare Type LT         | N/A   | N/A   | Flare | Type RT                 | N/A   |
| N/A    | Flare Slope LT (%)    | N/A   | N/A   | Flare | Slope RT (%)            | N/A   |
| N/A    | Flare Traversable LT? | N/A   | N/A   | Flare | Traversable RT?         | N/A   |
| N/A    | Landing Length (in)   | N/A   | N/A   | DWS   | Provided?               | N/A   |
| N/A    | Landing Width (in)    | N/A   | N/A   | DWS   | Contrast?               | N/A   |
| N/A    | Landing Slope (%)     | N/A   | N/A   | DWS   | Length (in)             | N/A   |
| N/A    | Landing X Slope (%)   | N/A   | N/A   | DWS   | Full Width?             | N/A   |
| N/A    | Landing Curb? (Y/N)   | N/A   | N/A   | DWS   | Offset (in)             | N/A   |
| N/A    | Shared Landing?       | N/A   |       |       |                         |       |
| N/A    | Gutter Ponding?       | N/A   | N/A   | Gutte | r Slope (%)             | N/A   |
| N/A    | Gutter Lip Ht (in)    | N/A   | N/A   | Gutte | r X Slope (%)           | N/A   |
| N/A    | Painted X Walk1?      | No    | N/A   | Paint | ed X Walk2?             | No    |
|        | X Walk 1 Direction    | To NW |       | X Wa  | lk 2 Direction          | To SW |
| N/A    | X Walk 1 Width (in)   | N/A   | N/A   | X Wa  | lk 2 Width (in)         | N/A   |
|        | X Walk 1 Slope (%)    | 1.2   |       | X Wa  | lk 2 Slope (%)          | 0.4   |
|        | X Walk 1 X Slope (%)  | 2.5   |       | X Wa  | lk 2 X Slope (%)        | 1.8   |
| N/A    | Ramp inside XWalk1?   | N/A   | N/A   | Ramp  | inside XWalk2?          | N/A   |
|        | Road Slope (%)        | 3.0   | N/A   | Clear | Space?                  | N/A   |
|        | Road X Slope (%)      | 1.7   | N/A   | Clear | Space to XWalk (in)     | N/A   |
| N/A    | Any Obstructions?     | N/A   | N/A   | Storn | n Grate/Utility Hazard? | N/A   |
|        | Obstruction Type      |       |       | Storn | n Grate/Utility Type    |       |
|        |                       | N/A   |       |       |                         | N/A   |