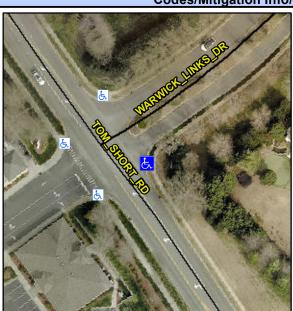

## Access Compliance Report Public Rights-of-Way (Curb Ramps)

Intersection ID: 28092 Main Street: TOM\_SHORT\_RD Cross Street: WARWICK\_LINKS\_DR Location: SE

ADA ID: 712872851FD9 Ramp Type: PerpDiag Initial Pass/Fail: Fail Overall Compliance: No Severity Score: 25