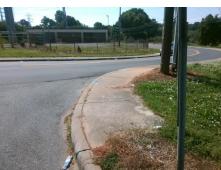

## **Access Compliance Report Public Rights-of-Way** (Curb Ramps)

Intersection ID: 9521 Main Street: LAKEVIEW ST **Cross Street: NORWOOD DR** Location: ADA ID: 71295B29D3E7 Ramp Type: BlendTrans1 Initial Pass/Fail: Fail **Overall Compliance: No Severity Score:** 8.75

Surveyor Notes:

**NO RT SW** 

PROW/ADA:

Not Found, R304.5.1

Total Cost:

3200.00

| Field Measurements/Component Compliance |                        |                       |      |                        |                             |      |
|-----------------------------------------|------------------------|-----------------------|------|------------------------|-----------------------------|------|
|                                         | Compliance Description |                       | Data | Compliance Description |                             | Data |
|                                         | N/A                    | Ramp Length (in)      | 54.0 | Yes                    | BlendTrans Slope (%)        | 2.7  |
|                                         | No                     | Ramp Width (in)       | 42.5 | Yes                    | BlendTrans XSlope (%)       | 0.4  |
|                                         | N/A                    | Flare Type LT         | N/A  | N/A                    | Flare Type RT               | N/A  |
|                                         | N/A                    | Flare Slope LT (%)    | N/A  | N/A                    | Flare Slope RT (%)          | N/A  |
|                                         | N/A                    | Flare Traversable LT? | N/A  | N/A                    | Flare Traversable RT?       | N/A  |
|                                         | N/A                    | Landing Length (in)   | N/A  | N/A                    | DWS Provided?               | N/A  |
|                                         | N/A                    | Landing Width (in)    | N/A  | N/A                    | DWS Contrast?               | N/A  |
|                                         | N/A                    | Landing Slope (%)     | N/A  | N/A                    | DWS Length (in)             | N/A  |
|                                         | N/A                    | Landing X Slope (%)   | N/A  | N/A                    | DWS Full Width?             | N/A  |
|                                         | N/A                    | Landing Curb? (Y/N)   | N/A  | N/A                    | DWS Offset (in)             | N/A  |
|                                         | N/A                    | Shared Landing?       | N/A  |                        |                             |      |
|                                         | N/A                    | Gutter Ponding?       | N/A  | N/A                    | Gutter Slope (%)            | N/A  |
|                                         | N/A                    | Gutter Lip Ht (in)    | N/A  | N/A                    | Gutter X Slope (%)          | N/A  |
|                                         | N/A                    | Painted X Walk1?      | No   | N/A                    | Painted X Walk2?            | N/A  |
|                                         |                        | X Walk 1 Direction    | To N |                        | X Walk 2 Direction          | N/A  |
|                                         |                        | X Walk 1 Width (in)   | N/A  |                        | X Walk 2 Width (in)         | N/A  |
|                                         |                        | X Walk 1 Slope (%)    | 5.0  |                        | X Walk 2 Slope (%)          | N/A  |
|                                         |                        | X Walk 1 X Slope (%)  | 1.4  |                        | X Walk 2 X Slope (%)        | N/A  |
|                                         | N/A                    | Ramp inside XWalk1?   | N/A  | N/A                    | Ramp inside XWalk2?         | N/A  |
|                                         |                        | Road Slope (%)        | 1.4  |                        | Clear Space?                | N/A  |
|                                         |                        | Road X Slope (%)      | 5.0  | N/A                    | Clear Space to XWalk (in)   | N/A  |
|                                         | N/A                    | Any Obstructions?     | N/A  | N/A                    | Storm Grate/Utility Hazard? | N/A  |
|                                         |                        | Obstruction Type      |      |                        | Storm Grate/Utility Type    |      |
|                                         |                        |                       | N/A  |                        |                             | N/A  |
|                                         |                        |                       |      | Yes                    | Surface Condition? (G/P)    | Good |
|                                         |                        |                       |      | No                     | Curb Slope (%)              | 6.8  |