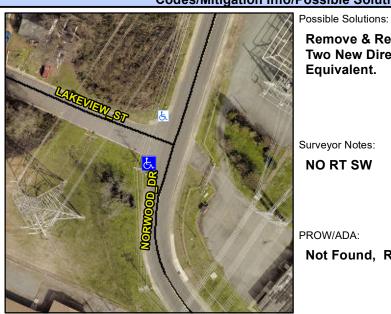

## **Access Compliance Report Public Rights-of-Way** (Curb Ramps)

Intersection ID: 9521 Main Street: LAKEVIEW ST **Cross Street: NORWOOD DR** Location: ADA ID: 71295B29D3E7 Ramp Type: BlendTrans1 Initial Pass/Fail: Fail **Overall Compliance: No Severity Score:** 8.75

**Codes/Mitigation Info/Possible Solution** 

**LAKEVIEW ST** Street 1 Name Stop Condition-Street 1 StopSign Street 2 Name N/A Stop Condition-Street 2 N/A Remove & Replace Curb Ramp With Two New Directional Ramps or Equivalent.

Surveyor Notes:

**NO RT SW** 

PROW/ADA:

Not Found, R304.5.1

Total Cost:

3200.00

| Field Measurements/Component Compliance |                        |                       |      |                        |                             |      |
|-----------------------------------------|------------------------|-----------------------|------|------------------------|-----------------------------|------|
|                                         | Compliance Description |                       | Data | Compliance Description |                             | Data |
|                                         | N/A                    | Ramp Length (in)      | 54.0 | Yes                    | BlendTrans Slope (%)        | 2.7  |
|                                         | No                     | Ramp Width (in)       | 42.5 | Yes                    | BlendTrans XSlope (%)       | 0.4  |
|                                         | N/A                    | Flare Type LT         | N/A  | N/A                    | Flare Type RT               | N/A  |
|                                         | N/A                    | Flare Slope LT (%)    | N/A  | N/A                    | Flare Slope RT (%)          | N/A  |
|                                         | N/A                    | Flare Traversable LT? | N/A  | N/A                    | Flare Traversable RT?       | N/A  |
|                                         | N/A                    | Landing Length (in)   | N/A  | N/A                    | DWS Provided?               | N/A  |
|                                         | N/A                    | Landing Width (in)    | N/A  | N/A                    | DWS Contrast?               | N/A  |
|                                         | N/A                    | Landing Slope (%)     | N/A  | N/A                    | DWS Length (in)             | N/A  |
|                                         | N/A                    | Landing X Slope (%)   | N/A  | N/A                    | DWS Full Width?             | N/A  |
|                                         | N/A                    | Landing Curb? (Y/N)   | N/A  | N/A                    | DWS Offset (in)             | N/A  |
|                                         | N/A                    | Shared Landing?       | N/A  |                        |                             |      |
|                                         | N/A                    | Gutter Ponding?       | N/A  | N/A                    | Gutter Slope (%)            | N/A  |
|                                         | N/A                    | Gutter Lip Ht (in)    | N/A  | N/A                    | Gutter X Slope (%)          | N/A  |
|                                         | N/A                    | Painted X Walk1?      | No   | N/A                    | Painted X Walk2?            | N/A  |
|                                         |                        | X Walk 1 Direction    | To N |                        | X Walk 2 Direction          | N/A  |
|                                         |                        | X Walk 1 Width (in)   | N/A  |                        | X Walk 2 Width (in)         | N/A  |
|                                         |                        | X Walk 1 Slope (%)    | 5.0  |                        | X Walk 2 Slope (%)          | N/A  |
|                                         |                        | X Walk 1 X Slope (%)  | 1.4  |                        | X Walk 2 X Slope (%)        | N/A  |
|                                         | N/A                    | Ramp inside XWalk1?   | N/A  | N/A                    | Ramp inside XWalk2?         | N/A  |
|                                         |                        | Road Slope (%)        | 1.4  |                        | Clear Space?                | N/A  |
|                                         |                        | Road X Slope (%)      | 5.0  | N/A                    | Clear Space to XWalk (in)   | N/A  |
|                                         | N/A                    | Any Obstructions?     | N/A  | N/A                    | Storm Grate/Utility Hazard? | N/A  |
|                                         |                        | Obstruction Type      |      |                        | Storm Grate/Utility Type    |      |
|                                         |                        |                       | N/A  |                        |                             | N/A  |
|                                         |                        |                       |      | Yes                    | Surface Condition? (G/P)    | Good |
|                                         |                        |                       |      | No                     | Curb Slope (%)              | 6.8  |