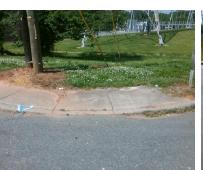

## **Access Compliance Report Public Rights-of-Way** (Curb Ramps)

Intersection ID: 9521 Main Street: LAKEVIEW ST **Cross Street: NORWOOD DR** Location: ADA ID: 71295B29D3E7 Ramp Type: BlendTrans1 Initial Pass/Fail: Fail **Overall Compliance: No Severity Score:** 8.75

Surveyor Notes:

**NO RT SW** 

PROW/ADA:

Not Found, R304.5.1

Total Cost:

3200.00

| Field Measurements/Component Compliance |                        |                       |      |                        |                             |      |
|-----------------------------------------|------------------------|-----------------------|------|------------------------|-----------------------------|------|
|                                         | Compliance Description |                       | Data | Compliance Description |                             | Data |
|                                         | N/A                    | Ramp Length (in)      | 54.0 | Yes                    | BlendTrans Slope (%)        | 2.7  |
|                                         | No                     | Ramp Width (in)       | 42.5 | Yes                    | BlendTrans XSlope (%)       | 0.4  |
|                                         | N/A                    | Flare Type LT         | N/A  | N/A                    | Flare Type RT               | N/A  |
|                                         | N/A                    | Flare Slope LT (%)    | N/A  | N/A                    | Flare Slope RT (%)          | N/A  |
|                                         | N/A                    | Flare Traversable LT? | N/A  | N/A                    | Flare Traversable RT?       | N/A  |
|                                         | N/A                    | Landing Length (in)   | N/A  | N/A                    | DWS Provided?               | N/A  |
|                                         | N/A                    | Landing Width (in)    | N/A  | N/A                    | DWS Contrast?               | N/A  |
|                                         | N/A                    | Landing Slope (%)     | N/A  | N/A                    | DWS Length (in)             | N/A  |
|                                         | N/A                    | Landing X Slope (%)   | N/A  | N/A                    | DWS Full Width?             | N/A  |
|                                         | N/A                    | Landing Curb? (Y/N)   | N/A  | N/A                    | DWS Offset (in)             | N/A  |
|                                         | N/A                    | Shared Landing?       | N/A  |                        |                             |      |
|                                         | N/A                    | Gutter Ponding?       | N/A  | N/A                    | Gutter Slope (%)            | N/A  |
|                                         | N/A                    | Gutter Lip Ht (in)    | N/A  | N/A                    | Gutter X Slope (%)          | N/A  |
|                                         | N/A                    | Painted X Walk1?      | No   | N/A                    | Painted X Walk2?            | N/A  |
|                                         |                        | X Walk 1 Direction    | To N |                        | X Walk 2 Direction          | N/A  |
|                                         |                        | X Walk 1 Width (in)   | N/A  |                        | X Walk 2 Width (in)         | N/A  |
|                                         |                        | X Walk 1 Slope (%)    | 5.0  |                        | X Walk 2 Slope (%)          | N/A  |
|                                         |                        | X Walk 1 X Slope (%)  | 1.4  |                        | X Walk 2 X Slope (%)        | N/A  |
|                                         | N/A                    | Ramp inside XWalk1?   | N/A  | N/A                    | Ramp inside XWalk2?         | N/A  |
|                                         |                        | Road Slope (%)        | 1.4  |                        | Clear Space?                | N/A  |
|                                         |                        | Road X Slope (%)      | 5.0  | N/A                    | Clear Space to XWalk (in)   | N/A  |
|                                         | N/A                    | Any Obstructions?     | N/A  | N/A                    | Storm Grate/Utility Hazard? | N/A  |
|                                         |                        | Obstruction Type      |      |                        | Storm Grate/Utility Type    |      |
|                                         |                        |                       | N/A  |                        |                             | N/A  |
|                                         |                        |                       |      | Yes                    | Surface Condition? (G/P)    | Good |
|                                         |                        |                       |      | No                     | Curb Slope (%)              | 6.8  |