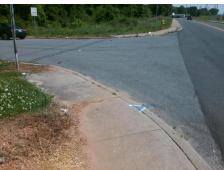

## **Access Compliance Report Public Rights-of-Way** (Curb Ramps)

Intersection ID: 9521 Main Street: LAKEVIEW ST **Cross Street: NORWOOD DR** Location: ADA ID: 71295B29D3E7 Ramp Type: BlendTrans1 Initial Pass/Fail: Fail **Overall Compliance: No Severity Score:** 8.75

Surveyor Notes:

**NO RT SW** 

PROW/ADA:

Not Found, R304.5.1

Total Cost:

3200.00

| Field Measurements/Component Compliance |                        |                       |      |                        |                             |      |
|-----------------------------------------|------------------------|-----------------------|------|------------------------|-----------------------------|------|
|                                         | Compliance Description |                       | Data | Compliance Description |                             | Data |
|                                         | N/A                    | Ramp Length (in)      | 54.0 | Yes                    | BlendTrans Slope (%)        | 2.7  |
|                                         | No                     | Ramp Width (in)       | 42.5 | Yes                    | BlendTrans XSlope (%)       | 0.4  |
|                                         | N/A                    | Flare Type LT         | N/A  | N/A                    | Flare Type RT               | N/A  |
|                                         | N/A                    | Flare Slope LT (%)    | N/A  | N/A                    | Flare Slope RT (%)          | N/A  |
|                                         | N/A                    | Flare Traversable LT? | N/A  | N/A                    | Flare Traversable RT?       | N/A  |
|                                         | N/A                    | Landing Length (in)   | N/A  | N/A                    | DWS Provided?               | N/A  |
|                                         | N/A                    | Landing Width (in)    | N/A  | N/A                    | DWS Contrast?               | N/A  |
|                                         | N/A                    | Landing Slope (%)     | N/A  | N/A                    | DWS Length (in)             | N/A  |
|                                         | N/A                    | Landing X Slope (%)   | N/A  | N/A                    | DWS Full Width?             | N/A  |
|                                         | N/A                    | Landing Curb? (Y/N)   | N/A  | N/A                    | DWS Offset (in)             | N/A  |
|                                         | N/A                    | Shared Landing?       | N/A  |                        |                             |      |
|                                         | N/A                    | Gutter Ponding?       | N/A  | N/A                    | Gutter Slope (%)            | N/A  |
|                                         | N/A                    | Gutter Lip Ht (in)    | N/A  | N/A                    | Gutter X Slope (%)          | N/A  |
|                                         | N/A                    | Painted X Walk1?      | No   | N/A                    | Painted X Walk2?            | N/A  |
|                                         |                        | X Walk 1 Direction    | To N |                        | X Walk 2 Direction          | N/A  |
|                                         |                        | X Walk 1 Width (in)   | N/A  |                        | X Walk 2 Width (in)         | N/A  |
|                                         |                        | X Walk 1 Slope (%)    | 5.0  |                        | X Walk 2 Slope (%)          | N/A  |
|                                         |                        | X Walk 1 X Slope (%)  | 1.4  |                        | X Walk 2 X Slope (%)        | N/A  |
|                                         | N/A                    | Ramp inside XWalk1?   | N/A  | N/A                    | Ramp inside XWalk2?         | N/A  |
|                                         |                        | Road Slope (%)        | 1.4  |                        | Clear Space?                | N/A  |
|                                         |                        | Road X Slope (%)      | 5.0  | N/A                    | Clear Space to XWalk (in)   | N/A  |
|                                         | N/A                    | Any Obstructions?     | N/A  | N/A                    | Storm Grate/Utility Hazard? | N/A  |
|                                         |                        | Obstruction Type      |      |                        | Storm Grate/Utility Type    |      |
|                                         |                        |                       | N/A  |                        |                             | N/A  |
|                                         |                        |                       |      | Yes                    | Surface Condition? (G/P)    | Good |
|                                         |                        |                       |      | No                     | Curb Slope (%)              | 6.8  |