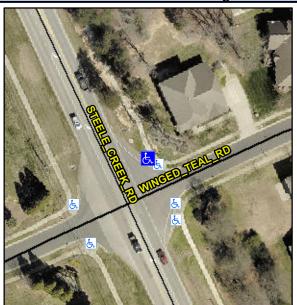

## **Access Compliance Report Public Rights-of-Way** (Curb Ramps)

Intersection ID: 47457 Main Street: STEELE\_CREEK\_RD Cross Street: WINGED\_TEAL\_RD Location: NE **Overall Compliance: No** ADA ID: 712A7D0201C3 Ramp Type: Perp Initial Pass/Fail: Fail **Severity Score:** 10