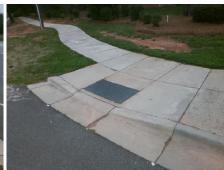

1850.00

| Field Measurements/Component Compliance |                       |       |      |        |                         |      |  |
|-----------------------------------------|-----------------------|-------|------|--------|-------------------------|------|--|
| Comp                                    | liance Description    | Data  | Comp | liance | Description             | Data |  |
| N/A                                     | Ramp Length (in)      | 48.0  | Yes  | Ramp   | Slope (%)               | 5.4  |  |
| No                                      | Ramp Width (in)       | 46.5  | Yes  | Ramp   | XSlope (%)              | 2.1  |  |
| N/A                                     | Flare Type LT         | N/A   | N/A  | Flare  | Type RT                 | N/A  |  |
| N/A                                     | Flare Slope LT (%)    | N/A   | N/A  | Flare  | Slope RT (%)            | N/A  |  |
| N/A                                     | Flare Traversable LT? | N/A   | N/A  | Flare  | Traversable RT?         | N/A  |  |
| N/A                                     | Landing Length (in)   | N/A   | N/A  | DWS    | Provided?               | N/A  |  |
| N/A                                     | Landing Width (in)    | N/A   | N/A  | DWS    | Contrast?               | N/A  |  |
| N/A                                     | Landing Slope (%)     | N/A   | N/A  | DWS    | Length (in)             | N/A  |  |
| N/A                                     | Landing X Slope (%)   | N/A   | N/A  | DWS    | Full Width?             | N/A  |  |
| N/A                                     | Landing Curb? (Y/N)   | N/A   | N/A  | DWS    | Offset (in)             | N/A  |  |
| N/A                                     | Shared Landing?       | N/A   |      |        |                         |      |  |
| N/A                                     | Gutter Ponding?       | N/A   | N/A  | Gutte  | r Slope (%)             | N/A  |  |
| N/A                                     | Gutter Lip Ht (in)    | N/A   | N/A  | Gutte  | r X Slope (%)           | N/A  |  |
| N/A                                     | Painted X Walk1?      | No    | N/A  | Paint  | ed X Walk2?             | N/A  |  |
|                                         | X Walk 1 Direction    | To SW |      | X Wa   | lk 2 Direction          | N/A  |  |
| N/A                                     | X Walk 1 Width (in)   | N/A   | N/A  | X Wa   | lk 2 Width (in)         | N/A  |  |
|                                         | X Walk 1 Slope (%)    | 0.5   |      | X Wa   | lk 2 Slope (%)          | N/A  |  |
|                                         | X Walk 1 X Slope (%)  | 4.4   |      | X Wa   | lk 2 X Slope (%)        | N/A  |  |
| N/A                                     | Ramp inside XWalk1?   | N/A   | N/A  | Ramp   | inside XWalk2?          | N/A  |  |
|                                         | Road Slope (%)        | N/A   | N/A  | Clear  | Space?                  | N/A  |  |
|                                         | Road X Slope (%)      | N/A   | N/A  | Clear  | Space to XWalk (in)     | N/A  |  |
| N/A                                     | Any Obstructions?     | N/A   | N/A  | Storm  | n Grate/Utility Hazard? | N/A  |  |
|                                         | Obstruction Type      |       |      | Storm  | n Grate/Utility Type    |      |  |
|                                         |                       | N/A   |      |        |                         | N/A  |  |
|                                         |                       |       | Yes  | Surfa  | ce Condition? (G/P)     | Good |  |
|                                         |                       |       |      |        |                         |      |  |