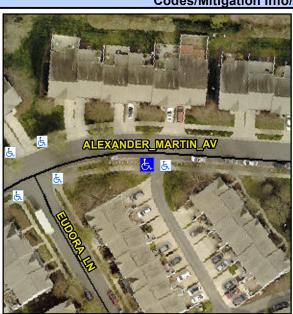

## Access Compliance Report Public Rights-of-Way (Curb Ramps)

Intersection ID: 10019461 Main Street: ALEXANDER\_MARTIN\_AV Cross Street: N/A Location: SW

ADA ID: 712C55859E13 Ramp Type: PerpDiag Initial Pass/Fail: Fail Overall Compliance: No Severity Score: 13.75

## Field Measurements/Component Compliance

Street 1 Name
N/A
Stop Condition-Street 2
None
Street 2 Name
ALEXANDER MARTIN AV
Stop Condition-Street 1
None

Possible Solutions:

Remove & Replace Curb Ramp With
Two New Directional Ramps or
Equivalent.