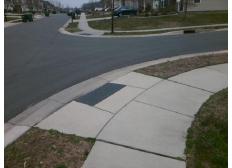

Surveyor Notes: **N/A** 

PROW/ADA:

R304.5.1, R304.2.2

pSign /E RD None

Total Cost: \$ 3200.00

| Field Measurements/Component Compliance |                       |       |                        |                             |       |
|-----------------------------------------|-----------------------|-------|------------------------|-----------------------------|-------|
| Compliance Description                  |                       | Data  | Compliance Description |                             | Data  |
| N/A                                     | Ramp Length (in)      | 47.0  | No                     | Ramp Slope (%)              | 9.1   |
| No                                      | Ramp Width (in)       | 47.0  | Yes                    | Ramp XSlope (%)             | 1.6   |
| N/A                                     | Flare Type LT         | N/A   | N/A                    | Flare Type RT               | N/A   |
| N/A                                     | Flare Slope LT (%)    | N/A   | N/A                    | Flare Slope RT (%)          | N/A   |
| N/A                                     | Flare Traversable LT? | N/A   | N/A                    | Flare Traversable RT?       | N/A   |
| N/A                                     | Landing Length (in)   | N/A   | N/A                    | DWS Provided?               | N/A   |
| N/A                                     | Landing Width (in)    | N/A   | N/A                    | DWS Contrast?               | N/A   |
| N/A                                     | Landing Slope (%)     | N/A   | N/A                    | DWS Length (in)             | N/A   |
| N/A                                     | Landing X Slope (%)   | N/A   | N/A                    | DWS Full Width?             | N/A   |
| N/A                                     | Landing Curb? (Y/N)   | N/A   | N/A                    | DWS Offset (in)             | N/A   |
| N/A                                     | Shared Landing?       | N/A   |                        |                             |       |
| N/A                                     | Gutter Ponding?       | N/A   | N/A                    | Gutter Slope (%)            | N/A   |
| N/A                                     | Gutter Lip Ht (in)    | N/A   | N/A                    | Gutter X Slope (%)          | N/A   |
| N/A                                     | Painted X Walk1?      | No    | N/A                    | Painted X Walk2?            | No    |
|                                         | X Walk 1 Direction    | To NW |                        | X Walk 2 Direction          | To SW |
| N/A                                     | X Walk 1 Width (in)   | N/A   | N/A                    | X Walk 2 Width (in)         | N/A   |
|                                         | X Walk 1 Slope (%)    | 1.4   |                        | X Walk 2 Slope (%)          | 4.3   |
|                                         | X Walk 1 X Slope (%)  | 0.8   |                        | X Walk 2 X Slope (%)        | 2.4   |
| N/A                                     | Ramp inside XWalk1?   | N/A   | N/A                    | Ramp inside XWalk2?         | N/A   |
|                                         | Road Slope (%)        | 1.2   | N/A                    | Clear Space?                | N/A   |
|                                         | Road X Slope (%)      | 1.8   | N/A                    | Clear Space to XWalk (in)   | N/A   |
| N/A                                     | Any Obstructions?     | N/A   | N/A                    | Storm Grate/Utility Hazard? | N/A   |
|                                         | Obstruction Type      |       |                        | Storm Grate/Utility Type    |       |
|                                         |                       | N/A   |                        |                             | N/A   |
|                                         |                       |       | Yes                    | Surface Condition? (G/P)    | Good  |