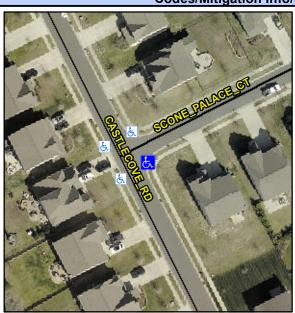

## Access Compliance Report Public Rights-of-Way (Curb Ramps)

Intersection ID: 50341 Main Street: SCONE\_PALACE\_CT Cross Street: CASTLECOVE\_RD Location: SE

ADA ID: 712C6E52D11B Ramp Type: PerpDiag Initial Pass/Fail: Fail Overall Compliance: No Severity Score: 21.25

## Field Measurements/Component Compliance

Street 1 Name
Stop Condition-Street 2
Street 2 Name
Stop Condition-Street 1

SCONE PALACE CT StopSign CATLECOVE RD Possible Solutions:

Remove & Replace Curb Ramp With
Two New Directional Ramps or
Equivalent.