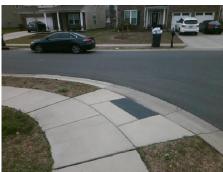

Surveyor Notes: **N/A** 

PROW/ADA:

R304.5.1, R304.2.2

pSign /E RD None

Total Cost: \$ 3200.00

| Field Measurements/Component Compliance |                       |       |                        |                             |       |
|-----------------------------------------|-----------------------|-------|------------------------|-----------------------------|-------|
| Compliance Description                  |                       | Data  | Compliance Description |                             | Data  |
| N/A                                     | Ramp Length (in)      | 47.0  | No                     | Ramp Slope (%)              | 9.1   |
| No                                      | Ramp Width (in)       | 47.0  | Yes                    | Ramp XSlope (%)             | 1.6   |
| N/A                                     | Flare Type LT         | N/A   | N/A                    | Flare Type RT               | N/A   |
| N/A                                     | Flare Slope LT (%)    | N/A   | N/A                    | Flare Slope RT (%)          | N/A   |
| N/A                                     | Flare Traversable LT? | N/A   | N/A                    | Flare Traversable RT?       | N/A   |
| N/A                                     | Landing Length (in)   | N/A   | N/A                    | DWS Provided?               | N/A   |
| N/A                                     | Landing Width (in)    | N/A   | N/A                    | DWS Contrast?               | N/A   |
| N/A                                     | Landing Slope (%)     | N/A   | N/A                    | DWS Length (in)             | N/A   |
| N/A                                     | Landing X Slope (%)   | N/A   | N/A                    | DWS Full Width?             | N/A   |
| N/A                                     | Landing Curb? (Y/N)   | N/A   | N/A                    | DWS Offset (in)             | N/A   |
| N/A                                     | Shared Landing?       | N/A   |                        |                             |       |
| N/A                                     | Gutter Ponding?       | N/A   | N/A                    | Gutter Slope (%)            | N/A   |
| N/A                                     | Gutter Lip Ht (in)    | N/A   | N/A                    | Gutter X Slope (%)          | N/A   |
| N/A                                     | Painted X Walk1?      | No    | N/A                    | Painted X Walk2?            | No    |
|                                         | X Walk 1 Direction    | To NW |                        | X Walk 2 Direction          | To SW |
| N/A                                     | X Walk 1 Width (in)   | N/A   | N/A                    | X Walk 2 Width (in)         | N/A   |
|                                         | X Walk 1 Slope (%)    | 1.4   |                        | X Walk 2 Slope (%)          | 4.3   |
|                                         | X Walk 1 X Slope (%)  | 0.8   |                        | X Walk 2 X Slope (%)        | 2.4   |
| N/A                                     | Ramp inside XWalk1?   | N/A   | N/A                    | Ramp inside XWalk2?         | N/A   |
|                                         | Road Slope (%)        | 1.2   | N/A                    | Clear Space?                | N/A   |
|                                         | Road X Slope (%)      | 1.8   | N/A                    | Clear Space to XWalk (in)   | N/A   |
| N/A                                     | Any Obstructions?     | N/A   | N/A                    | Storm Grate/Utility Hazard? | N/A   |
|                                         | Obstruction Type      |       |                        | Storm Grate/Utility Type    |       |
|                                         |                       | N/A   |                        |                             | N/A   |
|                                         |                       |       | Yes                    | Surface Condition? (G/P)    | Good  |