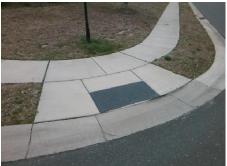

Surveyor Notes: **N/A** 

PROW/ADA:

R304.5.1, R304.2.2

pSign /E RD None

Total Cost: \$ 3200.00

| Field Measurements/Component Compliance |                       |       |                        |                             |       |
|-----------------------------------------|-----------------------|-------|------------------------|-----------------------------|-------|
| Compliance Description                  |                       | Data  | Compliance Description |                             | Data  |
| N/A                                     | Ramp Length (in)      | 47.0  | No                     | Ramp Slope (%)              | 9.1   |
| No                                      | Ramp Width (in)       | 47.0  | Yes                    | Ramp XSlope (%)             | 1.6   |
| N/A                                     | Flare Type LT         | N/A   | N/A                    | Flare Type RT               | N/A   |
| N/A                                     | Flare Slope LT (%)    | N/A   | N/A                    | Flare Slope RT (%)          | N/A   |
| N/A                                     | Flare Traversable LT? | N/A   | N/A                    | Flare Traversable RT?       | N/A   |
| N/A                                     | Landing Length (in)   | N/A   | N/A                    | DWS Provided?               | N/A   |
| N/A                                     | Landing Width (in)    | N/A   | N/A                    | DWS Contrast?               | N/A   |
| N/A                                     | Landing Slope (%)     | N/A   | N/A                    | DWS Length (in)             | N/A   |
| N/A                                     | Landing X Slope (%)   | N/A   | N/A                    | DWS Full Width?             | N/A   |
| N/A                                     | Landing Curb? (Y/N)   | N/A   | N/A                    | DWS Offset (in)             | N/A   |
| N/A                                     | Shared Landing?       | N/A   |                        |                             |       |
| N/A                                     | Gutter Ponding?       | N/A   | N/A                    | Gutter Slope (%)            | N/A   |
| N/A                                     | Gutter Lip Ht (in)    | N/A   | N/A                    | Gutter X Slope (%)          | N/A   |
| N/A                                     | Painted X Walk1?      | No    | N/A                    | Painted X Walk2?            | No    |
|                                         | X Walk 1 Direction    | To NW |                        | X Walk 2 Direction          | To SW |
| N/A                                     | X Walk 1 Width (in)   | N/A   | N/A                    | X Walk 2 Width (in)         | N/A   |
|                                         | X Walk 1 Slope (%)    | 1.4   |                        | X Walk 2 Slope (%)          | 4.3   |
|                                         | X Walk 1 X Slope (%)  | 0.8   |                        | X Walk 2 X Slope (%)        | 2.4   |
| N/A                                     | Ramp inside XWalk1?   | N/A   | N/A                    | Ramp inside XWalk2?         | N/A   |
|                                         | Road Slope (%)        | 1.2   | N/A                    | Clear Space?                | N/A   |
|                                         | Road X Slope (%)      | 1.8   | N/A                    | Clear Space to XWalk (in)   | N/A   |
| N/A                                     | Any Obstructions?     | N/A   | N/A                    | Storm Grate/Utility Hazard? | N/A   |
|                                         | Obstruction Type      |       |                        | Storm Grate/Utility Type    |       |
|                                         |                       | N/A   |                        |                             | N/A   |
|                                         |                       |       | Yes                    | Surface Condition? (G/P)    | Good  |