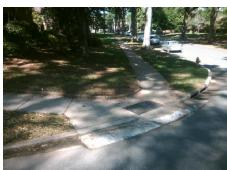

## Field Measurements/Component Compliance

Street 1 Name
Stop Condition-Street 1
Street 2 Name
Stop Condition-Street 2

FENTON PL StopSign COLVILLE RD None Possible Solutions:

Remove & Replace Curb Ramp With
Two New Directional Ramps or
Equivalent.

Surveyor Notes:
N/A

PROW/ADA:
R304.3.2, R304.5.3

Total Cost: \$ 3200.00

| Field Measurements/Component Compliance |                      |      |      |                             |      |
|-----------------------------------------|----------------------|------|------|-----------------------------|------|
| Compliance Description                  |                      | Data | Comp | liance Description          | Data |
| N/A                                     | Ramp Length LT (in)  | 52.0 | N/A  | Ramp Length RT (in)         | N/A  |
| Yes                                     | Ramp Width LT (in)   | 63.5 | N/A  | Ramp Width RT (in)          | N/A  |
| No                                      | Ramp Slope LT (%)    | 8.4  | N/A  | Ramp Slope RT (%)           | N/A  |
| No                                      | Ramp XSlope LT (%)   | 5.1  | N/A  | Ramp XSlope RT (%)          | N/A  |
| N/A                                     | Landing Length (in)  | N/A  | N/A  | DWS Provided?               | N/A  |
| N/A                                     | Landing Width (in)   | N/A  | N/A  | DWS Contrast?               | N/A  |
| N/A                                     | Landing Slope (%)    | N/A  | N/A  | DWS Length (in)             | N/A  |
| N/A                                     | Landing X Slope (%)  | N/A  | N/A  | DWS Full Width?             | N/A  |
| N/A                                     | Landing Curb? (Y/N)  | N/A  | N/A  | DWS Offset (in)             | N/A  |
| N/A                                     | Shared Landing?      | N/A  |      |                             |      |
| N/A                                     | Gutter Ponding?      | N/A  | N/A  | Gutter Slope (%)            | N/A  |
| N/A                                     | Gutter Lip Ht (in)   | N/A  | N/A  | Gutter X Slope (%)          | N/A  |
| N/A                                     | Painted X Walk1?     | No   | N/A  | Painted X Walk2?            | No   |
|                                         | X Walk 1 Direction   | To S |      | X Walk 2 Direction          | To E |
| N/A                                     | X Walk 1 Width (in)  | N/A  | N/A  | X Walk 2 Width (in)         | N/A  |
|                                         | X Walk 1 Slope (%)   | 0.1  |      | X Walk 2 Slope (%)          | 0.3  |
|                                         | X Walk 1 X Slope (%) | 3.0  |      | X Walk 2 X Slope (%)        | 1.9  |
| N/A                                     | Ramp inside XWalk1?  | N/A  | N/A  | Ramp inside XWalk2?         | N/A  |
|                                         | Road Slope (%)       | 3.3  | N/A  | Clear Space?                | N/A  |
|                                         | Road X Slope (%)     | 2.2  | N/A  | Clear Space to XWalk (in)   | N/A  |
| N/A                                     | Any Obstructions?    | N/A  | N/A  | Storm Grate/Utility Hazard? | N/A  |
|                                         | Obstruction Type     |      |      | Storm Grate/Utility Type    |      |
|                                         |                      | N/A  |      |                             | N/A  |
|                                         |                      |      | Yes  | Surface Condition? (G/P)    | Good |
|                                         |                      |      | N/A  | Curb Slope (%)              | 11.1 |
| 111                                     | R. B. Aller          |      |      |                             |      |
| 11                                      |                      |      |      |                             |      |