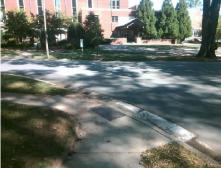

## Field Measurements/Component Compliance

Street 1 Name
Stop Condition-Street 1
Street 2 Name
Stop Condition-Street 2

FENTON PL StopSign COLVILLE RD None Possible Solutions:

Remove & Replace Curb Ramp With
Two New Directional Ramps or
Equivalent.

Surveyor Notes:
N/A

PROW/ADA:
R304.3.2, R304.5.3

Total Cost: \$ 3200.00

| Field Measurements/Component Compliance |                      |      |      |                             |      |
|-----------------------------------------|----------------------|------|------|-----------------------------|------|
| Compliance Description                  |                      | Data | Comp | liance Description          | Data |
| N/A                                     | Ramp Length LT (in)  | 52.0 | N/A  | Ramp Length RT (in)         | N/A  |
| Yes                                     | Ramp Width LT (in)   | 63.5 | N/A  | Ramp Width RT (in)          | N/A  |
| No                                      | Ramp Slope LT (%)    | 8.4  | N/A  | Ramp Slope RT (%)           | N/A  |
| No                                      | Ramp XSlope LT (%)   | 5.1  | N/A  | Ramp XSlope RT (%)          | N/A  |
| N/A                                     | Landing Length (in)  | N/A  | N/A  | DWS Provided?               | N/A  |
| N/A                                     | Landing Width (in)   | N/A  | N/A  | DWS Contrast?               | N/A  |
| N/A                                     | Landing Slope (%)    | N/A  | N/A  | DWS Length (in)             | N/A  |
| N/A                                     | Landing X Slope (%)  | N/A  | N/A  | DWS Full Width?             | N/A  |
| N/A                                     | Landing Curb? (Y/N)  | N/A  | N/A  | DWS Offset (in)             | N/A  |
| N/A                                     | Shared Landing?      | N/A  |      |                             |      |
| N/A                                     | Gutter Ponding?      | N/A  | N/A  | Gutter Slope (%)            | N/A  |
| N/A                                     | Gutter Lip Ht (in)   | N/A  | N/A  | Gutter X Slope (%)          | N/A  |
| N/A                                     | Painted X Walk1?     | No   | N/A  | Painted X Walk2?            | No   |
|                                         | X Walk 1 Direction   | To S |      | X Walk 2 Direction          | To E |
| N/A                                     | X Walk 1 Width (in)  | N/A  | N/A  | X Walk 2 Width (in)         | N/A  |
|                                         | X Walk 1 Slope (%)   | 0.1  |      | X Walk 2 Slope (%)          | 0.3  |
|                                         | X Walk 1 X Slope (%) | 3.0  |      | X Walk 2 X Slope (%)        | 1.9  |
| N/A                                     | Ramp inside XWalk1?  | N/A  | N/A  | Ramp inside XWalk2?         | N/A  |
|                                         | Road Slope (%)       | 3.3  | N/A  | Clear Space?                | N/A  |
|                                         | Road X Slope (%)     | 2.2  | N/A  | Clear Space to XWalk (in)   | N/A  |
| N/A                                     | Any Obstructions?    | N/A  | N/A  | Storm Grate/Utility Hazard? | N/A  |
|                                         | Obstruction Type     |      |      | Storm Grate/Utility Type    |      |
|                                         |                      | N/A  |      |                             | N/A  |
|                                         |                      |      | Yes  | Surface Condition? (G/P)    | Good |
|                                         |                      |      | N/A  | Curb Slope (%)              | 11.1 |
| 111                                     | R. B. Aller          |      |      |                             |      |
| 11                                      |                      |      |      |                             |      |