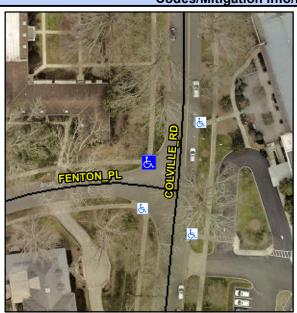

## Access Compliance Report Public Rights-of-Way (Curb Ramps)

Intersection ID: 15053Main Street: COLVILLE\_RDCross Street: FENTON\_PLLocation: NWADA ID: 712CDF046133Ramp Type: ParaDiagInitial Pass/Fail: FailOverall Compliance: NoSeverity Score: 25

## Field Measurements/Component Compliance

Street 1 Name
Stop Condition-Street 1
Street 2 Name
Stop Condition-Street 2

FENTON PL StopSign COLVILLE RD None Possible Solutions:

Remove & Replace Curb Ramp With
Two New Directional Ramps or
Equivalent.