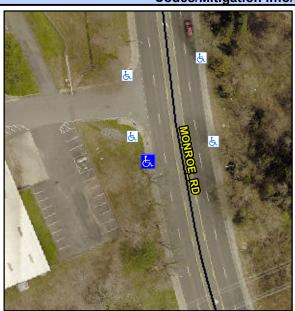

## Access Compliance Report Public Rights-of-Way (Curb Ramps)

Intersection ID: 10031995Main Street:MONROE\_RDCross Street:N/ALocation:WADA ID: 7133BB3D1031Ramp Type:PerpInitial Pass/Fail:FailOverall Compliance:NoSeverity Score:12.5

## Field Measurements/Component Compliance

Street 1 Name MONROE RD
Stop Condition-Street 2 None
Street 2 Name N/A
Stop Condition-Street 1 N/A

| Possible Solutions:           |  |  |  |  |  |  |  |
|-------------------------------|--|--|--|--|--|--|--|
| Remove & Replace Entire Ramp. |  |  |  |  |  |  |  |
|                               |  |  |  |  |  |  |  |
|                               |  |  |  |  |  |  |  |
|                               |  |  |  |  |  |  |  |
|                               |  |  |  |  |  |  |  |
| Surveyor Notes:               |  |  |  |  |  |  |  |
| N/A                           |  |  |  |  |  |  |  |
|                               |  |  |  |  |  |  |  |
|                               |  |  |  |  |  |  |  |
|                               |  |  |  |  |  |  |  |
| PROW/ADA:                     |  |  |  |  |  |  |  |
| Not Found, R304.2.2           |  |  |  |  |  |  |  |
|                               |  |  |  |  |  |  |  |
|                               |  |  |  |  |  |  |  |
|                               |  |  |  |  |  |  |  |
|                               |  |  |  |  |  |  |  |
|                               |  |  |  |  |  |  |  |
|                               |  |  |  |  |  |  |  |