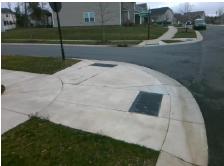

## Field Measurements/Component Compliance

Street 1 Name
Solar WY
Stop Condition-Street 2
None
Street 2 Name
N/A
Stop Condition-Street 1
N/A

| Possible Solutions:           | 9 |
|-------------------------------|---|
| Remove & Replace Entire Ramp. | N |
| •                             | N |
|                               | N |
|                               | N |
|                               | N |
|                               | N |
| Surveyor Notes:               | N |
| N/A                           | N |
|                               | N |
|                               | N |
|                               | N |
| PROW/ADA:                     | N |
| Not Found, R304.5.1, R304.2.2 | N |
| ,,                            | N |
|                               | N |

| Total Cost: | \$<br>1850.00 |
|-------------|---------------|

| Field Measurements/Component Compliance |                       |       |      |                             |      |  |  |
|-----------------------------------------|-----------------------|-------|------|-----------------------------|------|--|--|
| Comp                                    | liance Description    | Data  | Comp | liance Description          | Data |  |  |
| N/A                                     | Ramp Length (in)      | 105.0 | No   | Ramp Slope (%)              | 9.3  |  |  |
| No                                      | Ramp Width (in)       | 46.5  | Yes  | Ramp XSlope (%)             | 3.3  |  |  |
| N/A                                     | Flare Type LT         | N/A   | N/A  | Flare Type RT               | N/A  |  |  |
| N/A                                     | Flare Slope LT (%)    | N/A   | N/A  | Flare Slope RT (%)          | N/A  |  |  |
| N/A                                     | Flare Traversable LT? | N/A   | N/A  | Flare Traversable RT?       | N/A  |  |  |
| N/A                                     | Landing Length (in)   | N/A   | N/A  | DWS Provided?               | N/A  |  |  |
| N/A                                     | Landing Width (in)    | N/A   | N/A  | DWS Contrast?               | N/A  |  |  |
| N/A                                     | Landing Slope (%)     | N/A   | N/A  | DWS Length (in)             | N/A  |  |  |
| N/A                                     | Landing X Slope (%)   | N/A   | N/A  | DWS Full Width?             | N/A  |  |  |
| N/A                                     | Landing Curb? (Y/N)   | N/A   | N/A  | DWS Offset (in)             | N/A  |  |  |
| N/A                                     | Shared Landing?       | N/A   |      |                             |      |  |  |
| N/A                                     | Gutter Ponding?       | N/A   | N/A  | Gutter Slope (%)            | N/A  |  |  |
| N/A                                     | Gutter Lip Ht (in)    | N/A   | N/A  | Gutter X Slope (%)          | N/A  |  |  |
| N/A                                     | Painted X Walk1?      | No    | N/A  | Painted X Walk2?            | N/A  |  |  |
|                                         | X Walk 1 Direction    | To SE |      | X Walk 2 Direction          | N/A  |  |  |
| N/A                                     | X Walk 1 Width (in)   | N/A   | N/A  | X Walk 2 Width (in)         | N/A  |  |  |
|                                         | X Walk 1 Slope (%)    | 3.2   |      | X Walk 2 Slope (%)          | N/A  |  |  |
|                                         | X Walk 1 X Slope (%)  | 3.4   |      | X Walk 2 X Slope (%)        | N/A  |  |  |
| N/A                                     | Ramp inside XWalk1?   | N/A   | N/A  | Ramp inside XWalk2?         | N/A  |  |  |
|                                         | Road Slope (%)        | N/A   | N/A  | Clear Space?                | N/A  |  |  |
|                                         | Road X Slope (%)      | N/A   | N/A  | Clear Space to XWalk (in)   | N/A  |  |  |
| N/A                                     | Any Obstructions?     | N/A   | N/A  | Storm Grate/Utility Hazard? | N/A  |  |  |
|                                         | Obstruction Type      |       | l    | Storm Grate/Utility Type    |      |  |  |
|                                         |                       | N/A   |      |                             | N/A  |  |  |
|                                         |                       |       | Yes  | Surface Condition? (G/P)    | Good |  |  |
|                                         |                       | ,     | •    | . ,                         |      |  |  |