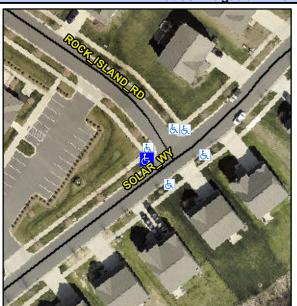

## Access Compliance Report Public Rights-of-Way (Curb Ramps)

Intersection ID: N/AMain Street:SOLAR\_WYCross Street:ROCK\_ISLAND\_RDLocation:NWADA ID: 7136F951CF97Ramp Type:PerpInitial Pass/Fail:FailOverall Compliance:NoSeverity Score:22.5