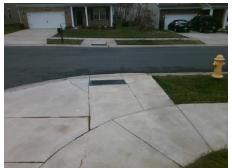

## Field Measurements/Component Compliance

Street 1 Name
Solar WY
Stop Condition-Street 2
None
Street 2 Name
N/A
Stop Condition-Street 1
N/A

| Possible Solutions:           | 9 |
|-------------------------------|---|
| Remove & Replace Entire Ramp. | N |
| •                             | N |
|                               | N |
|                               | N |
|                               | N |
|                               | N |
| Surveyor Notes:               | N |
| N/A                           | N |
|                               | N |
|                               | N |
|                               | N |
| PROW/ADA:                     | N |
| Not Found, R304.5.1, R304.2.2 | N |
| ,,                            | N |
|                               | N |

| Total Cost: | \$<br>1850.00 |
|-------------|---------------|

| Field Measurements/Component Compliance |                       |       |      |                             |      |  |  |
|-----------------------------------------|-----------------------|-------|------|-----------------------------|------|--|--|
| Comp                                    | liance Description    | Data  | Comp | liance Description          | Data |  |  |
| N/A                                     | Ramp Length (in)      | 105.0 | No   | Ramp Slope (%)              | 9.3  |  |  |
| No                                      | Ramp Width (in)       | 46.5  | Yes  | Ramp XSlope (%)             | 3.3  |  |  |
| N/A                                     | Flare Type LT         | N/A   | N/A  | Flare Type RT               | N/A  |  |  |
| N/A                                     | Flare Slope LT (%)    | N/A   | N/A  | Flare Slope RT (%)          | N/A  |  |  |
| N/A                                     | Flare Traversable LT? | N/A   | N/A  | Flare Traversable RT?       | N/A  |  |  |
| N/A                                     | Landing Length (in)   | N/A   | N/A  | DWS Provided?               | N/A  |  |  |
| N/A                                     | Landing Width (in)    | N/A   | N/A  | DWS Contrast?               | N/A  |  |  |
| N/A                                     | Landing Slope (%)     | N/A   | N/A  | DWS Length (in)             | N/A  |  |  |
| N/A                                     | Landing X Slope (%)   | N/A   | N/A  | DWS Full Width?             | N/A  |  |  |
| N/A                                     | Landing Curb? (Y/N)   | N/A   | N/A  | DWS Offset (in)             | N/A  |  |  |
| N/A                                     | Shared Landing?       | N/A   |      |                             |      |  |  |
| N/A                                     | Gutter Ponding?       | N/A   | N/A  | Gutter Slope (%)            | N/A  |  |  |
| N/A                                     | Gutter Lip Ht (in)    | N/A   | N/A  | Gutter X Slope (%)          | N/A  |  |  |
| N/A                                     | Painted X Walk1?      | No    | N/A  | Painted X Walk2?            | N/A  |  |  |
|                                         | X Walk 1 Direction    | To SE |      | X Walk 2 Direction          | N/A  |  |  |
| N/A                                     | X Walk 1 Width (in)   | N/A   | N/A  | X Walk 2 Width (in)         | N/A  |  |  |
|                                         | X Walk 1 Slope (%)    | 3.2   |      | X Walk 2 Slope (%)          | N/A  |  |  |
|                                         | X Walk 1 X Slope (%)  | 3.4   |      | X Walk 2 X Slope (%)        | N/A  |  |  |
| N/A                                     | Ramp inside XWalk1?   | N/A   | N/A  | Ramp inside XWalk2?         | N/A  |  |  |
|                                         | Road Slope (%)        | N/A   | N/A  | Clear Space?                | N/A  |  |  |
|                                         | Road X Slope (%)      | N/A   | N/A  | Clear Space to XWalk (in)   | N/A  |  |  |
| N/A                                     | Any Obstructions?     | N/A   | N/A  | Storm Grate/Utility Hazard? | N/A  |  |  |
|                                         | Obstruction Type      |       | l    | Storm Grate/Utility Type    |      |  |  |
|                                         |                       | N/A   |      |                             | N/A  |  |  |
|                                         |                       |       | Yes  | Surface Condition? (G/P)    | Good |  |  |
|                                         |                       | ,     | •    | . ,                         |      |  |  |