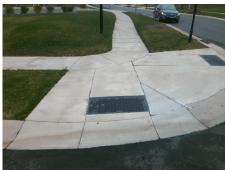

## Field Measurements/Component Compliance

Street 1 Name
Solar WY
Stop Condition-Street 2
None
Street 2 Name
N/A
Stop Condition-Street 1
N/A

| Possible Solutions:           | 9 |
|-------------------------------|---|
| Remove & Replace Entire Ramp. | N |
| •                             | N |
|                               | N |
|                               | N |
|                               | N |
|                               | N |
| Surveyor Notes:               | N |
| N/A                           | N |
|                               | N |
|                               | N |
|                               | N |
| PROW/ADA:                     | N |
| Not Found, R304.5.1, R304.2.2 | N |
| ,,                            | N |
|                               | N |

| Total Cost: | \$<br>1850.00 |
|-------------|---------------|

| Field Measurements/Component Compliance |                       |       |      |                             |      |  |  |
|-----------------------------------------|-----------------------|-------|------|-----------------------------|------|--|--|
| Comp                                    | liance Description    | Data  | Comp | liance Description          | Data |  |  |
| N/A                                     | Ramp Length (in)      | 105.0 | No   | Ramp Slope (%)              | 9.3  |  |  |
| No                                      | Ramp Width (in)       | 46.5  | Yes  | Ramp XSlope (%)             | 3.3  |  |  |
| N/A                                     | Flare Type LT         | N/A   | N/A  | Flare Type RT               | N/A  |  |  |
| N/A                                     | Flare Slope LT (%)    | N/A   | N/A  | Flare Slope RT (%)          | N/A  |  |  |
| N/A                                     | Flare Traversable LT? | N/A   | N/A  | Flare Traversable RT?       | N/A  |  |  |
| N/A                                     | Landing Length (in)   | N/A   | N/A  | DWS Provided?               | N/A  |  |  |
| N/A                                     | Landing Width (in)    | N/A   | N/A  | DWS Contrast?               | N/A  |  |  |
| N/A                                     | Landing Slope (%)     | N/A   | N/A  | DWS Length (in)             | N/A  |  |  |
| N/A                                     | Landing X Slope (%)   | N/A   | N/A  | DWS Full Width?             | N/A  |  |  |
| N/A                                     | Landing Curb? (Y/N)   | N/A   | N/A  | DWS Offset (in)             | N/A  |  |  |
| N/A                                     | Shared Landing?       | N/A   |      |                             |      |  |  |
| N/A                                     | Gutter Ponding?       | N/A   | N/A  | Gutter Slope (%)            | N/A  |  |  |
| N/A                                     | Gutter Lip Ht (in)    | N/A   | N/A  | Gutter X Slope (%)          | N/A  |  |  |
| N/A                                     | Painted X Walk1?      | No    | N/A  | Painted X Walk2?            | N/A  |  |  |
|                                         | X Walk 1 Direction    | To SE |      | X Walk 2 Direction          | N/A  |  |  |
| N/A                                     | X Walk 1 Width (in)   | N/A   | N/A  | X Walk 2 Width (in)         | N/A  |  |  |
|                                         | X Walk 1 Slope (%)    | 3.2   |      | X Walk 2 Slope (%)          | N/A  |  |  |
|                                         | X Walk 1 X Slope (%)  | 3.4   |      | X Walk 2 X Slope (%)        | N/A  |  |  |
| N/A                                     | Ramp inside XWalk1?   | N/A   | N/A  | Ramp inside XWalk2?         | N/A  |  |  |
|                                         | Road Slope (%)        | N/A   | N/A  | Clear Space?                | N/A  |  |  |
|                                         | Road X Slope (%)      | N/A   | N/A  | Clear Space to XWalk (in)   | N/A  |  |  |
| N/A                                     | Any Obstructions?     | N/A   | N/A  | Storm Grate/Utility Hazard? | N/A  |  |  |
|                                         | Obstruction Type      |       | l    | Storm Grate/Utility Type    |      |  |  |
|                                         |                       | N/A   |      |                             | N/A  |  |  |
|                                         |                       |       | Yes  | Surface Condition? (G/P)    | Good |  |  |
|                                         |                       | ,     | •    | . ,                         |      |  |  |