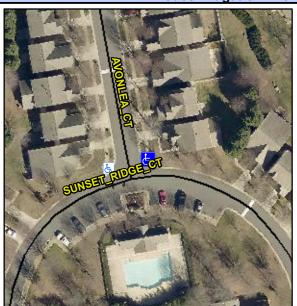

## **Access Compliance Report Public Rights-of-Way** (Curb Ramps)

Intersection ID: 31246 Main Street: AVONLEA\_CT Cross Street: SUNSET\_RIDGE\_CT Location: NE ADA ID: 71377A945F0D Ramp Type: Perp Initial Pass/Fail: Fail **Overall Compliance: No Severity Score:** 12.5