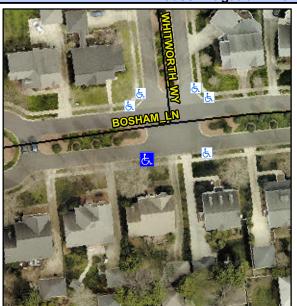

## Access Compliance Report Public Rights-of-Way (Curb Ramps)

Intersection ID: 23917 Main Street: BOSHAM\_LN Cross Street: WHITWORTH\_WY Location: SW

ADA ID: 7139CB214BDF Ramp Type: Perp Initial Pass/Fail: Fail Overall Compliance: No Severity Score: 12.5