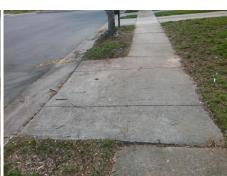

## Access Compliance Report Public Rights-of-Way (Curb Ramps)

Intersection ID: 23917 Main Street: BOSHAM\_LN Cross Street: WHITWORTH\_WY Location: SW

ADA ID: 7139CB214BDF Ramp Type: Perp Initial Pass/Fail: Fail Overall Compliance: No Severity Score: 12.5

Total Cost:

1850.00

| Field Measurements/Component Compliance |                       |      |      |                             |      |  |  |  |
|-----------------------------------------|-----------------------|------|------|-----------------------------|------|--|--|--|
| Comp                                    | liance Description    | Data | Comp | liance Description          | Data |  |  |  |
| N/A                                     | Ramp Length (in)      | 50.0 | Yes  | Ramp Slope (%)              | 6.1  |  |  |  |
| Yes                                     | Ramp Width (in)       | 54.0 | No   | Ramp XSlope (%)             | 5.2  |  |  |  |
| N/A                                     | Flare Type LT         | N/A  | N/A  | Flare Type RT               | N/A  |  |  |  |
| N/A                                     | Flare Slope LT (%)    | N/A  | N/A  | Flare Slope RT (%)          | N/A  |  |  |  |
| N/A                                     | Flare Traversable LT? | N/A  | N/A  | Flare Traversable RT?       | N/A  |  |  |  |
| N/A                                     | Landing Length (in)   | N/A  | N/A  | DWS Provided?               | N/A  |  |  |  |
| N/A                                     | Landing Width (in)    | N/A  | N/A  | DWS Contrast?               | N/A  |  |  |  |
| N/A                                     | Landing Slope (%)     | N/A  | N/A  | DWS Length (in)             | N/A  |  |  |  |
| N/A                                     | Landing X Slope (%)   | N/A  | N/A  | DWS Full Width?             | N/A  |  |  |  |
| N/A                                     | Landing Curb? (Y/N)   | N/A  | N/A  | DWS Offset (in)             | N/A  |  |  |  |
| N/A                                     | Shared Landing?       | N/A  |      |                             |      |  |  |  |
| N/A                                     | Gutter Ponding?       | N/A  | N/A  | Gutter Slope (%)            | N/A  |  |  |  |
| N/A                                     | Gutter Lip Ht (in)    | N/A  | N/A  | Gutter X Slope (%)          | N/A  |  |  |  |
| N/A                                     | Painted X Walk1?      | No   | N/A  | Painted X Walk2?            | N/A  |  |  |  |
|                                         | X Walk 1 Direction    | To N |      | X Walk 2 Direction          | N/A  |  |  |  |
| N/A                                     | X Walk 1 Width (in)   | N/A  | N/A  | X Walk 2 Width (in)         | N/A  |  |  |  |
|                                         | X Walk 1 Slope (%)    | 2.9  |      | X Walk 2 Slope (%)          | N/A  |  |  |  |
|                                         | X Walk 1 X Slope (%)  | 3.4  |      | X Walk 2 X Slope (%)        | N/A  |  |  |  |
| N/A                                     | Ramp inside XWalk1?   | N/A  | N/A  | Ramp inside XWalk2?         | N/A  |  |  |  |
|                                         | Road Slope (%)        | N/A  | N/A  | Clear Space?                | N/A  |  |  |  |
|                                         | Road X Slope (%)      | N/A  | N/A  | Clear Space to XWalk (in)   | N/A  |  |  |  |
| N/A                                     | Any Obstructions?     | N/A  | N/A  | Storm Grate/Utility Hazard? | N/A  |  |  |  |
|                                         | Obstruction Type      |      |      | Storm Grate/Utility Type    |      |  |  |  |
|                                         |                       | N/A  |      |                             | N/A  |  |  |  |
|                                         |                       |      | Yes  | Surface Condition? (G/P)    | Good |  |  |  |
|                                         |                       |      |      |                             |      |  |  |  |